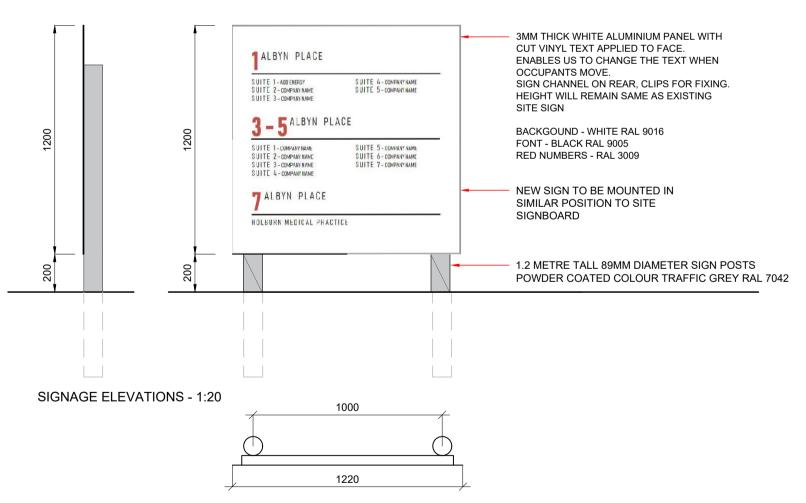

SITE PLAN - 1:500

SIGNAGE PLAN - 1:20

PROPOSED SITE PLAN - 1:100

5

| D<br>C<br>B<br>A | Sign material and colour confirmed<br>Updated sign format<br>Updated sign width and position to suit visibility splay<br>First Issue | 29.01.24<br>26.01.24<br>05.12.24<br>27.11.23 | MSG<br>MSG<br>MSG<br>HW | JMB<br>JMB<br>HW<br>LC |
|------------------|--------------------------------------------------------------------------------------------------------------------------------------|----------------------------------------------|-------------------------|------------------------|
| rev              | description                                                                                                                          | date                                         | by                      | checked                |

| Bishop House, 50 Carden Place,<br>Aberdeen, AB10 1UP<br>tel: +44(0)1224 218 500<br>www.spacesolutions.co.uk<br>PLANNING | SPA<br>CREATING GRE            | CE<br>EAT SPACE |  |  |
|-------------------------------------------------------------------------------------------------------------------------|--------------------------------|-----------------|--|--|
| client                                                                                                                  | date                           |                 |  |  |
| Surplus Property Investments                                                                                            | November 2023                  |                 |  |  |
| <sup>address</sup>                                                                                                      | drawn by                       | checked         |  |  |
| 3-5 Albyn Place, Aberdeen                                                                                               | MSG                            | JMB             |  |  |
| We<br>PROPOSED<br>External Signage Elevation                                                                            | scale<br>1:20 @ A3             | <u> </u>        |  |  |
| A7-                                                                                                                     | A740_Proposed External Signage |                 |  |  |
| job number                                                                                                              | <sup>dwg no</sup>              | rev             |  |  |
| 222774                                                                                                                  | <b>A740</b>                    | D               |  |  |