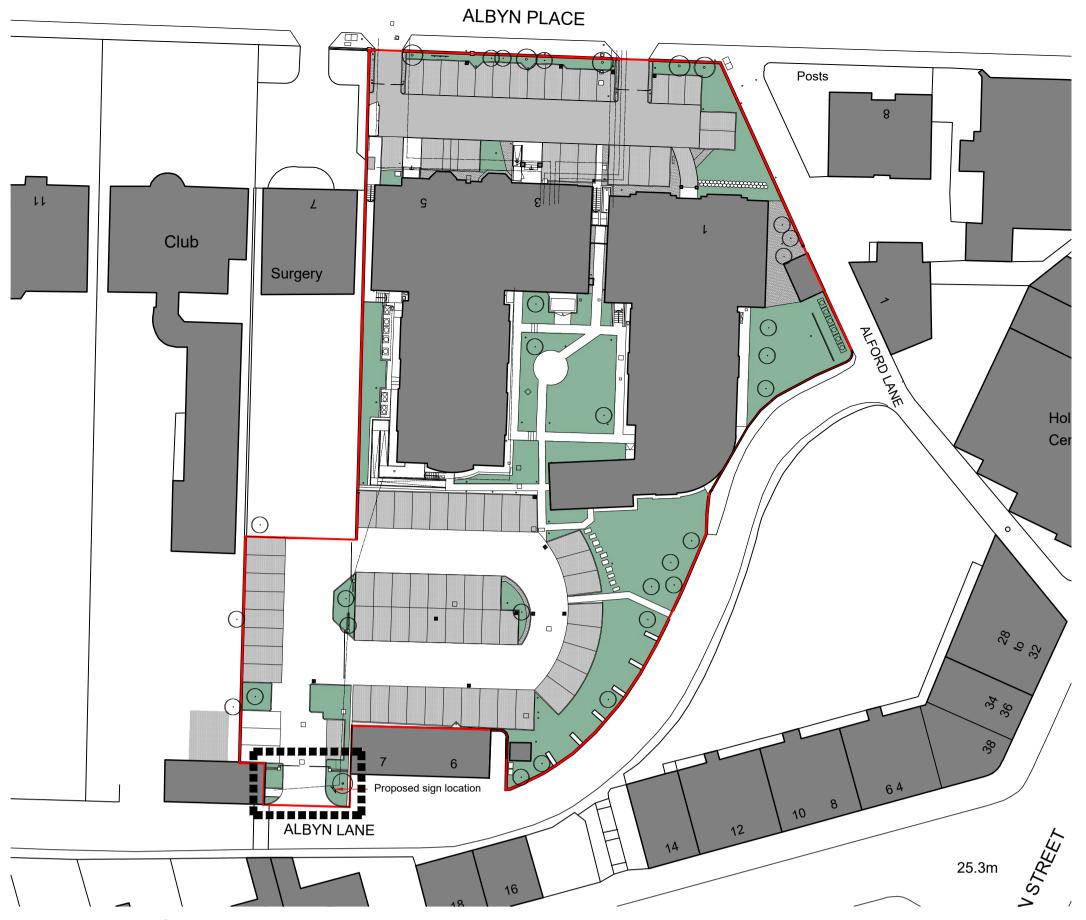

SITE PLAN - 1:500

SIGNAGE PLAN - 1:20

PROPOSED SITE PLAN - 1:100

5

| D<br>C<br>B<br>A | Sign material and colour confirmed<br>Updated sign format<br>Updated sign width and position to suit visibility splay<br>First Issue | 29.01.24<br>26.01.24<br>05.12.24<br>27.11.23 | MSG<br>MSG<br>MSG<br>HW | JMB<br>JMB<br>HW<br>LC |
|------------------|--------------------------------------------------------------------------------------------------------------------------------------|----------------------------------------------|-------------------------|------------------------|
| rev              | description                                                                                                                          | date                                         | by                      | checked                |