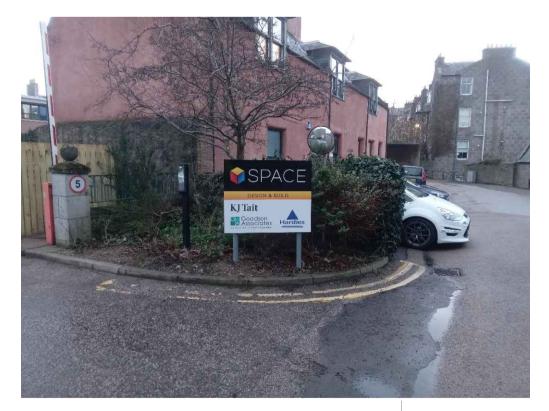

SITE PLAN - 1:500





SIGNAGE PLAN - 1:20

PROPOSED SITE PLAN - 1:100



5

| D<br>C<br>B<br>A | Sign material and colour confirmed<br>Updated sign format<br>Updated sign width and position to suit visibility splay<br>First Issue | 29.01.24<br>26.01.24<br>05.12.24<br>27.11.23 | MSG<br>MSG<br>MSG<br>HW | JMB<br>JMB<br>HW<br>LC |
|------------------|--------------------------------------------------------------------------------------------------------------------------------------|----------------------------------------------|-------------------------|------------------------|
| rev              | description                                                                                                                          | date                                         | by                      | checked                |

DO NOT SCALE. Use figured dimens