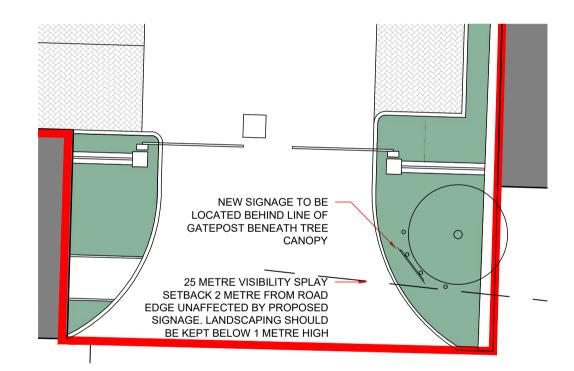

SITE PLAN - 1:500

SIGNAGE PLAN - 1:20

PROPOSED SITE PLAN - 1:100

5

| D<br>C<br>B<br>A | Sign material and colour confirmed<br>Updated sign format<br>Updated sign width and position to suit visibility splay<br>First Issue | 29.01.24<br>26.01.24<br>05.12.24<br>27.11.23 | MSG<br>MSG<br>MSG<br>HW | JMB<br>JMB<br>HW<br>LC |
|------------------|--------------------------------------------------------------------------------------------------------------------------------------|----------------------------------------------|-------------------------|------------------------|
| rev              | description                                                                                                                          | date                                         | by                      | checked                |