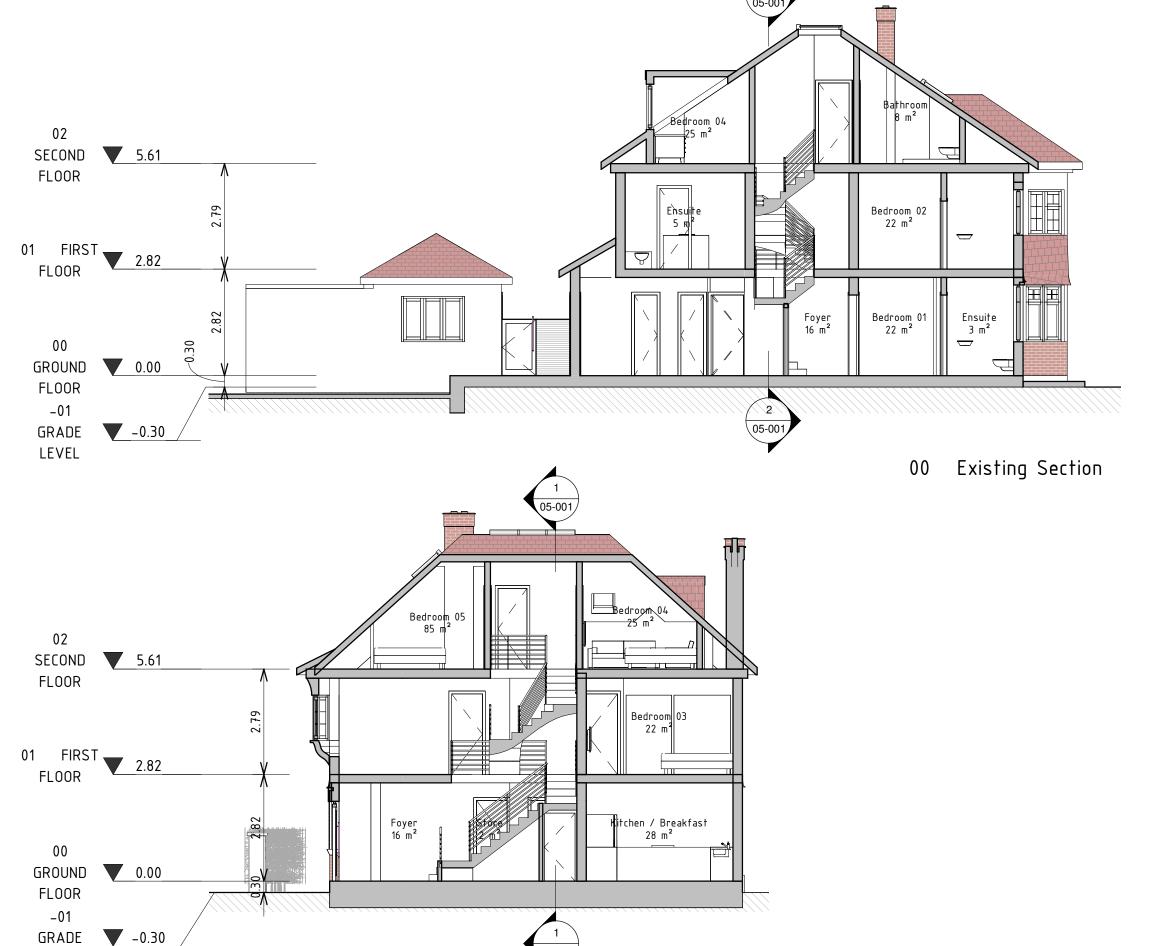

Dwg No Drawn 34RA-A-05-001 NS

Drawing Checked Existing Section EA

Scale Issue Date

1:100 @ A3 14-09-2021

O 5m

Project Address
34 Ravenscroft Avenue

Client Status Planning

www.upp-planning.co info@upp-planning.co 0208 202 9996 74 Brent St, Hendon,

Description

Rev No. Date Description