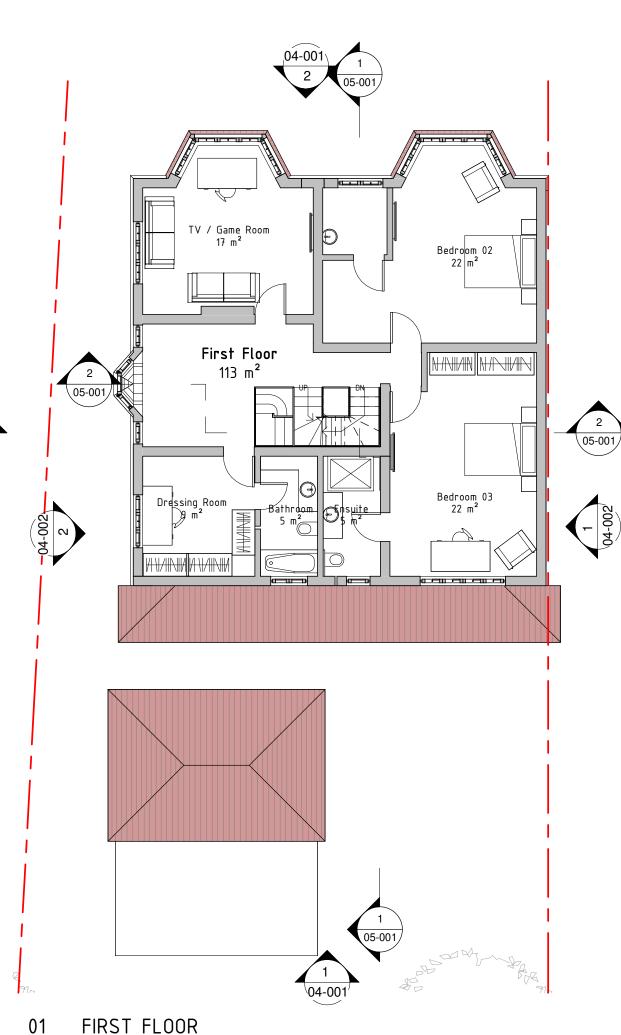

## Notes:

| Dwg No        | Drawn |
|---------------|-------|
| 34RA-A-02-001 | NS    |

Drawing Checked Existing Ground and First Floor

Scale Issue Date 1:100 @ A3 14-09-2021

Project Address 34 Ravenscroft Avenu

Client Status Jalojar Ltd.

04-001

Ground floor 124 m²

Bedroom 01 22 m²

Kitchen / Breakfast 28 m²

05-001

Reception 18 m²

Dining

Storage 15 m²

Garage 14 m²

2 05-001

Rev No. Date Description