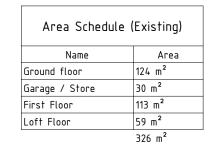

Schedule of Areas

Total Site Area

487 m²

Existing Residential 326 m<sup>2</sup>

Residential area lost by change of use or demolition Non Residential area lost by change of use or demolition

Existing Non-Residential