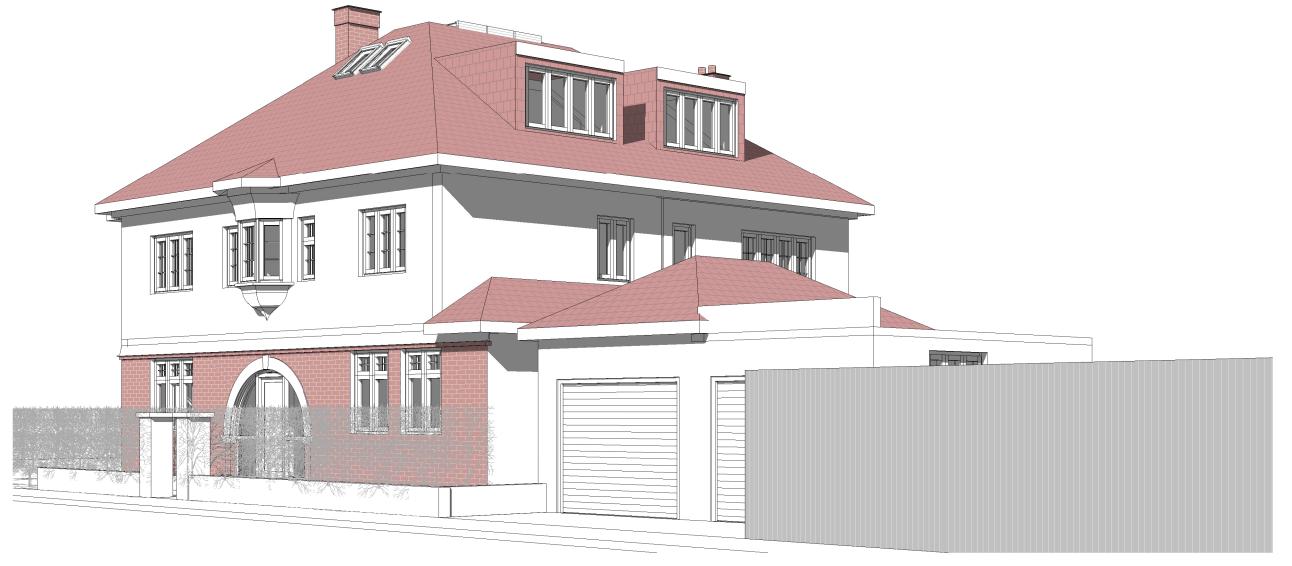

# Notes:

Any inaccuracies or errors to be reported to the architect/surveyor immediately and prior to any work commencing. All dimensions to be verified on site. All work to comply with British Standards Code of practice. All external surfaces and materials to match existing. This drawing and all information provided within it is the copyright of UPP Consultants Ltd. and reproduction without prior consent is stricly forbidden.

 Dwg No
 Drawn

 34RA-A-06-002
 NS

Drawing Checked Existing Visualization EA

Scale Issue Date @ A3 14-09-2021

Project Address

34 Ravenscroft Avenue

Client Status
Jalojar Ltd. Planning

www.upp-planning.co.uk info@upp-planning.co.uk 0208 202 9996 74 Brent St, Hendon, London NW4 2ES