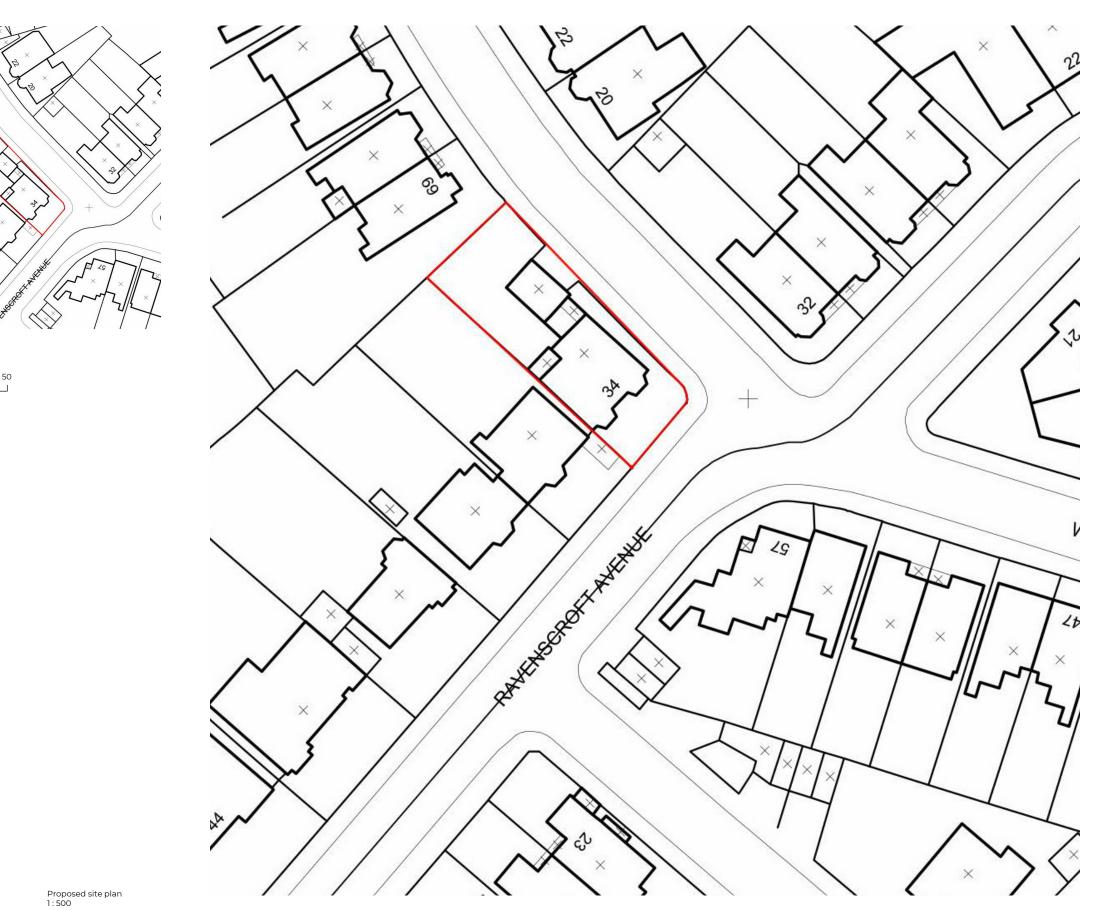

Issue Date Scale

As indicated @ A3 14-09-2021

5m **(** 

Project Address

34 Ravenscroft Avenue

Client Status Jalojar Ltd. Planning

Checked

Location Plan 1:1250