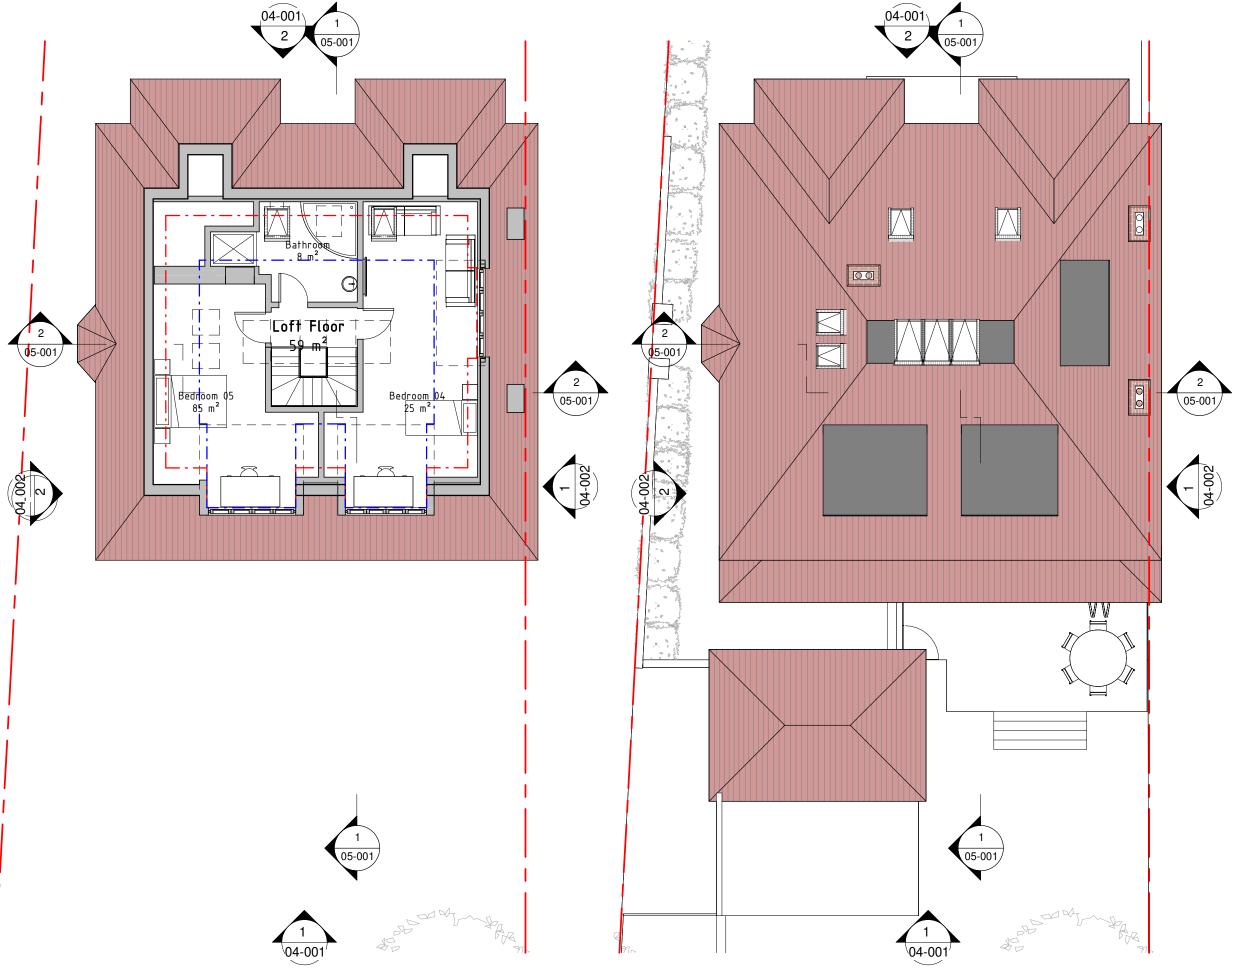

 Dwg No
 Drawn

 34RA-A-02-002
 NS

Drawing Checked Existing Loft Floor and Roof EA

 Scale
 Issue Date

 1:100 @ A3
 14-09-2021

5m (2

Project Address
34 Ravenscroft Avenue

34 Ravenscroft Avent

Jalojar Ltd. Plann

www.upp-planning.co.u info@upp-planning.co.u 0208 202 9996 74 Brent St, Hendon,

v No. Date Description