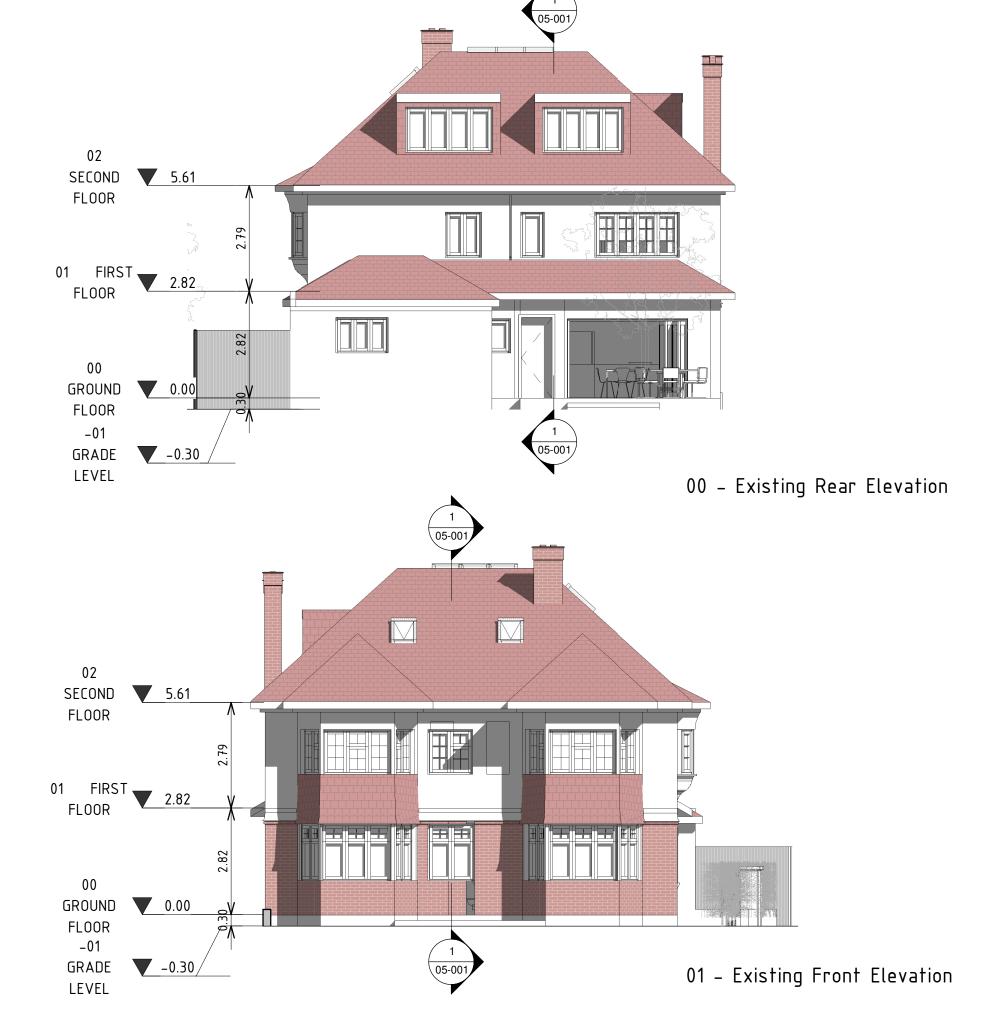

 Dwg No
 Drawn

 34RA-A-04-001
 NS

 Drawing
 Checked

Scale Issue Date 1:100 @ A3 14-09-2021

) 5m

Project Address
34 Ravenscroft Avenue

Existing Elevation

Client Status
Jalojar Ltd. Planning

www.upp-planning.co. info@upp-planning.co 0208 202 9996 74 Brent St, Hendon,

Boundary Line

Notes:

Any inaccuracies or errors to be reported to the architect/surveyor immediately and prior to any work commencing. All dimensions to be verified on site. All work to comply with British Standards Code of practice. All external surfaces and materials to match existing. This drawing and all information provided within it is the copyright of UPP Consultants Ltd. and reproduction without prior consent is strictly forbidden.