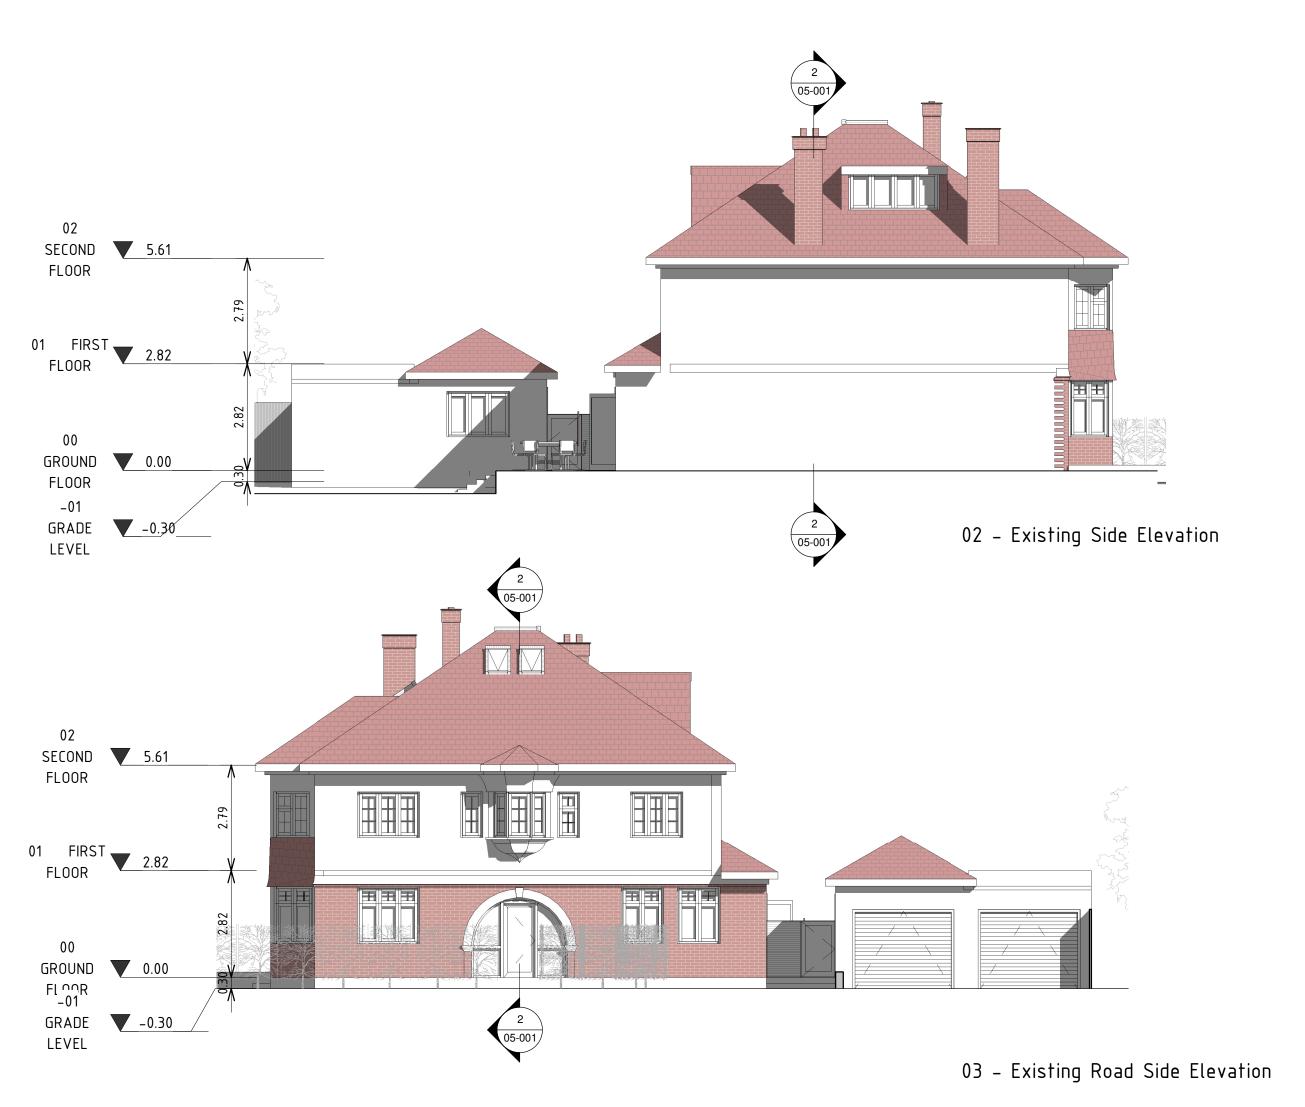

Dwg. No.

Drawn.

34RA-A-04-002

NS.

Scale Issue Date 1: 100 @ A3 14-09-2021

0 5m

Project Address
34 Ravenscroft Avenu

Jalojar Ltd. Plani

www.upp-planning.co.u info@upp-planning.co.u 0208 202 9996 74 Brent St, Hendon,

Checked

LEVEL

Any inaccuracies or errors to be reported to the architect/surveyor immediately and prior to any work commencing. All dimensions to be verified on site. All work to comply with British Standards Code of practice. All external surfaces and materials to match existing. This drawing and all information provided within it is the copyright of UPP Consultants Ltd. and reproduction without prior consent is stricly forbidden.