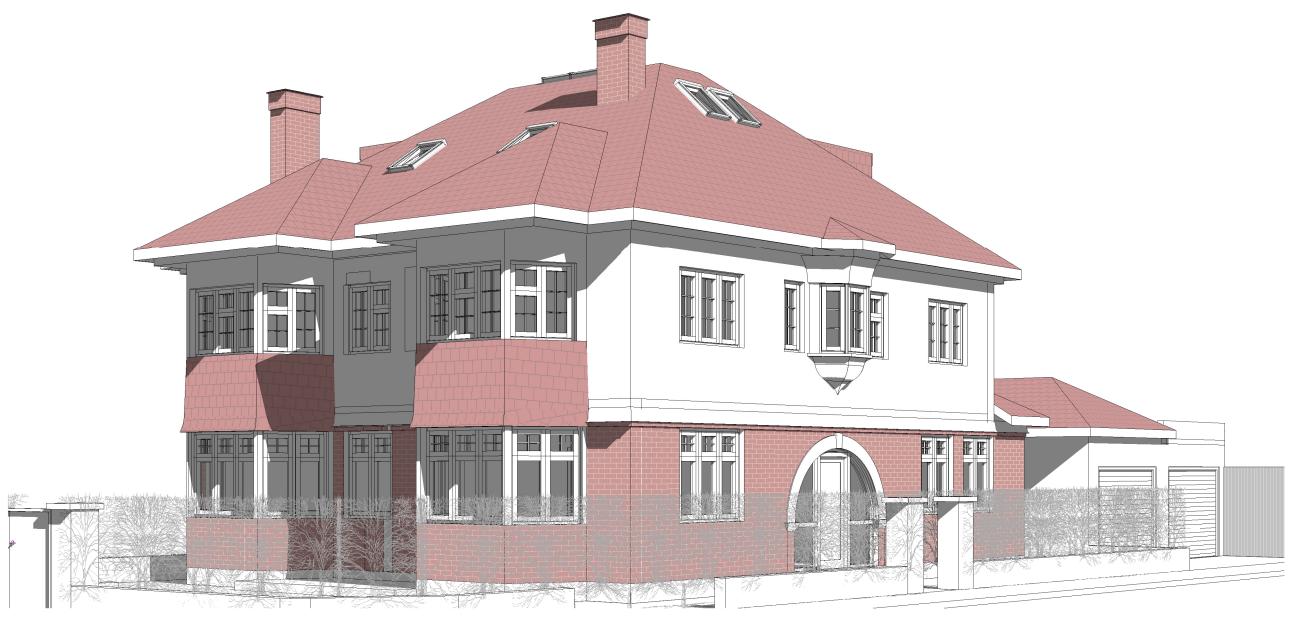

 Dwg No
 Drawn

 34RA-A-06-001
 NS

Drawing Checked Existing Visualization EA

Scale Issue Date @ A3 14-09-2021

Project Address

34 Ravenscroft Avenue

Client Jalojar Ltd.

ww.upp-planning.co.u fo@upp-planning.co.u 208 202 9996 4 Brent St, Hendon,

Status

Planning

Rev No. Date Description