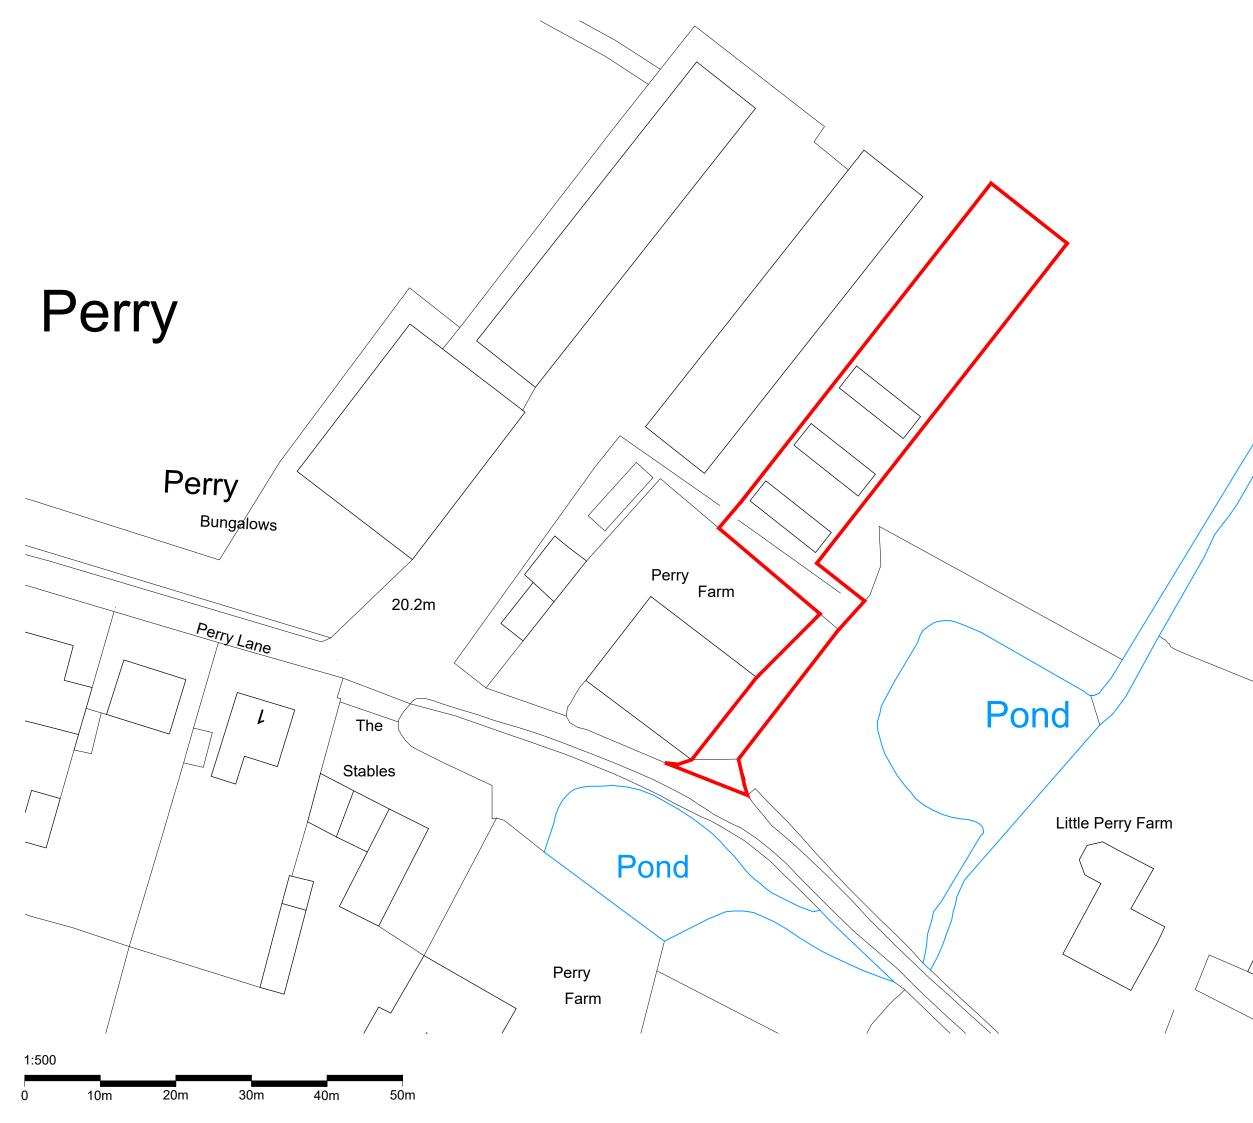

## Drawing Title: Existing Block Plan

St: | Job No:

| Drawing No: | Rev:

## Notes

Key:

Planning Boundary (918m<sup>2</sup>)

Ownership Boundary

OS LICENCE NO. 100 022432 Contractors must verify all dimensions on site prior to commencement of works. Do NOT scale from this drawing, FOR PLANNING PURPOSES ONLY. Drawing to be read in accordance with other schematic documentation. It is the responsibility of the clennitempolyter to instruct a suitably qualified specialist to responsibility of the clennitempolyter to instruct a suitably qualified specialist of the clennitempolyter to instruct a suitably qualified specialist of the clennitempolyter to instruct a suitably qualified specialist Client(imployer to appoint a principal designer/contractor, as required under the Parkings and designs are copyright of Bloomfields and must not be copied without prior consend.