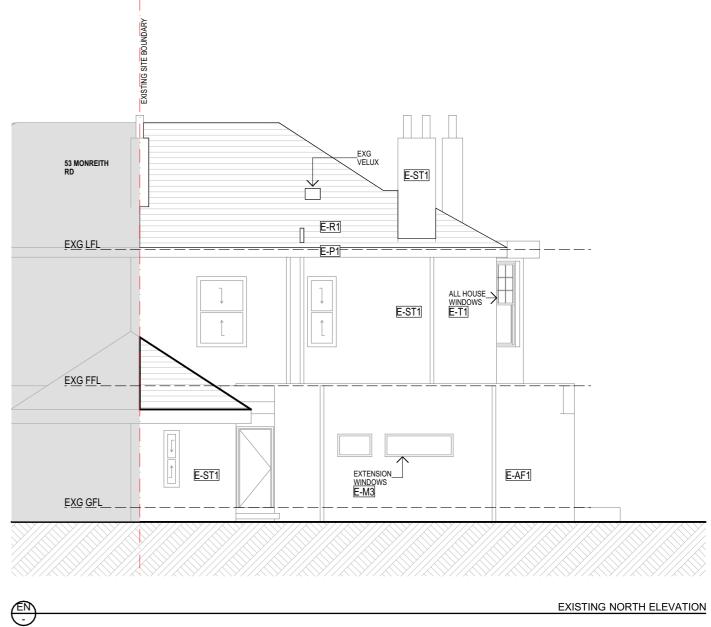

|                             | h accepting and utilising this document the neighest agrees<br>that Oulgely Architecture and Krati (QAI) reases not to use<br>this document for any purpose other than its intended use; to<br>this document for any purpose other than its intended use; to<br>this document for any purpose other than its intended use; to<br>this document for any purpose other than its intended use; to<br>this document for any purpose other than its intended use; to<br>this document for any purpose other than its intended use; to<br>this document for any purpose other than its intended use; to<br>this document for any purpose other than its intended use; to<br>this document for any purpose other than its intended use; to<br>the prior written consent of OAK. Under no circumstances<br>that transfer of this consent to deamed a sait. QAK | EXTERNAL MATERIALS FINISHES LEGEND |                                                                                       |                 |                                                                                 |  |                                       | PROJECT                              | DRAWING TITLE           | DRAWING No. | PROJECT NO. |
|-----------------------------|--------------------------------------------------------------------------------------------------------------------------------------------------------------------------------------------------------------------------------------------------------------------------------------------------------------------------------------------------------------------------------------------------------------------------------------------------------------------------------------------------------------------------------------------------------------------------------------------------------------------------------------------------------------------------------------------------------------------------------------------------------------------------------------------------------------------------------------------------------|------------------------------------|---------------------------------------------------------------------------------------|-----------------|---------------------------------------------------------------------------------|--|---------------------------------------|--------------------------------------|-------------------------|-------------|-------------|
|                             |                                                                                                                                                                                                                                                                                                                                                                                                                                                                                                                                                                                                                                                                                                                                                                                                                                                        |                                    | RENDER - APPLIED FINISH, COLOUR LIGHT<br>CAST IRON - COLOUR TO MATCH EXISTING (WHITE) |                 | METAL - POWDERCOATED, COLOUR ANTHRACITE<br>METAL - POWDERCOATED, COLOUR CELADON |  | 51 MONREITH ROAD,<br>GLASGOW. G43 2NZ | EXISTING NORTH &<br>SOUTH ELEVATIONS | TP06                    | 0064        |             |
| GAN architecture<br>+ kraft |                                                                                                                                                                                                                                                                                                                                                                                                                                                                                                                                                                                                                                                                                                                                                                                                                                                        |                                    | CAST IRON - COLOUR TO MATCH EXISTING (WHITE)                                          | E-M3 METAL - PO | METAL - POWDERCOATED, COLOUR CELADON                                            |  |                                       | CLIENT                               | PROJECT STAGE           | ISSUE       | SCALE:      |
|                             |                                                                                                                                                                                                                                                                                                                                                                                                                                                                                                                                                                                                                                                                                                                                                                                                                                                        | E-R1                               | NATURAL SLATE ROOF TILES - EXISTING                                                   | E-ST1           | SANDSTONE - COLOUR BLONDE                                                       |  |                                       | STEPHEN HUNTER                       | PLANNING<br>APPLICATION | 01          | 1:100 @ A3  |

## EXISTING NORTH ELEVATION