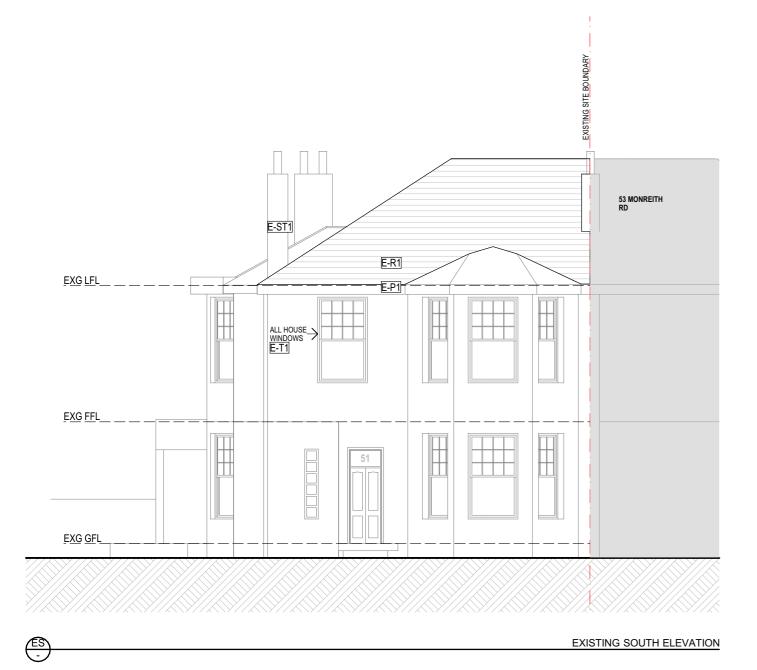

|                             | h accepting and utilising this document the neighest agrees<br>that Oulgely Architecture and Krati (QAI) reases not to use<br>this document for any purpose other than its intended use; to<br>this document for any purpose other than its intended use; to<br>this document for any purpose other than its intended use; to<br>this document for any purpose other than its intended use; to<br>this document for any purpose other than its intended use; to<br>this document for any purpose other than its intended use; to<br>this document for any purpose other than its intended use; to<br>this document for any purpose other than its intended use; to<br>this document for any purpose other than its intended use; to<br>the prior written consent of OAK. Under no circumstances<br>that transfer of this consent to deamed a sait. QAK | EXTERNAL MATERIALS FINISHES LEGEND |                                                                                       |                 |                                                                                 |  |                                       | PROJECT                              | DRAWING TITLE           | DRAWING No. | PROJECT NO. |
|-----------------------------|--------------------------------------------------------------------------------------------------------------------------------------------------------------------------------------------------------------------------------------------------------------------------------------------------------------------------------------------------------------------------------------------------------------------------------------------------------------------------------------------------------------------------------------------------------------------------------------------------------------------------------------------------------------------------------------------------------------------------------------------------------------------------------------------------------------------------------------------------------|------------------------------------|---------------------------------------------------------------------------------------|-----------------|---------------------------------------------------------------------------------|--|---------------------------------------|--------------------------------------|-------------------------|-------------|-------------|
|                             |                                                                                                                                                                                                                                                                                                                                                                                                                                                                                                                                                                                                                                                                                                                                                                                                                                                        |                                    | RENDER - APPLIED FINISH, COLOUR LIGHT<br>CAST IRON - COLOUR TO MATCH EXISTING (WHITE) |                 | METAL - POWDERCOATED, COLOUR ANTHRACITE<br>METAL - POWDERCOATED, COLOUR CELADON |  | 51 MONREITH ROAD,<br>GLASGOW. G43 2NZ | EXISTING NORTH &<br>SOUTH ELEVATIONS | TP06                    | 0064        |             |
| GAN architecture<br>+ kraft |                                                                                                                                                                                                                                                                                                                                                                                                                                                                                                                                                                                                                                                                                                                                                                                                                                                        |                                    | CAST IRON - COLOUR TO MATCH EXISTING (WHITE)                                          | E-M3 METAL - PO | METAL - POWDERCOATED, COLOUR CELADON                                            |  |                                       | CLIENT                               | PROJECT STAGE           | ISSUE       | SCALE:      |
|                             |                                                                                                                                                                                                                                                                                                                                                                                                                                                                                                                                                                                                                                                                                                                                                                                                                                                        | E-R1                               | NATURAL SLATE ROOF TILES - EXISTING                                                   | E-ST1           | SANDSTONE - COLOUR BLONDE                                                       |  |                                       | STEPHEN HUNTER                       | PLANNING<br>APPLICATION | 01          | 1:100 @ A3  |