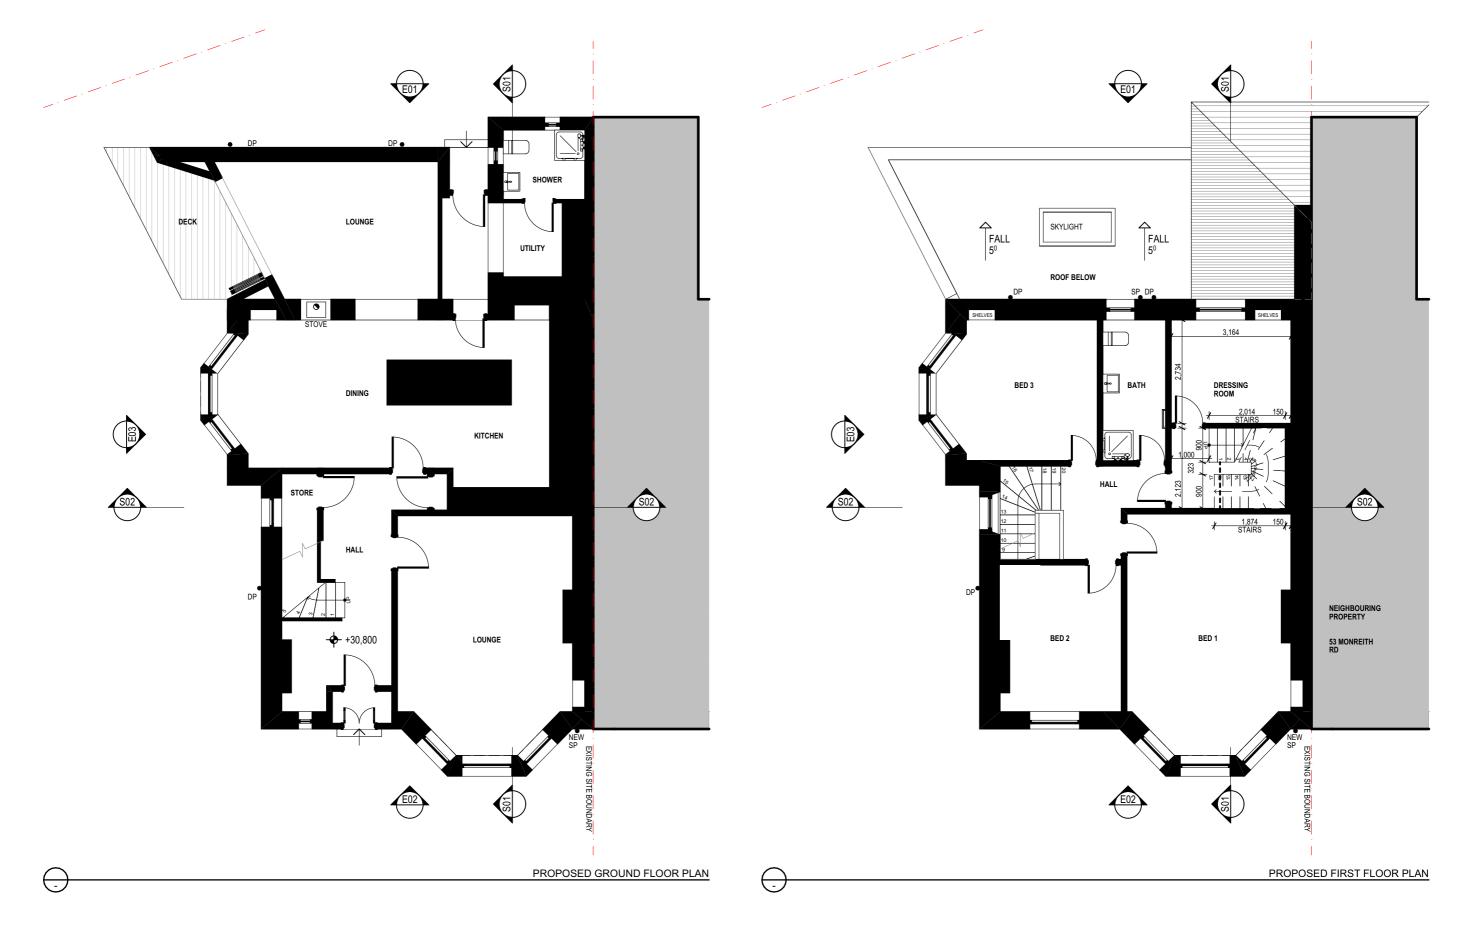

LEGEND

| PROJECT                               | DRAWING TITLE                   | DRAWING No. | PROJECT NO. |
|---------------------------------------|---------------------------------|-------------|-------------|
| 51 MONREITH ROAD,<br>GLASGOW. G43 2NZ | PROPOSED GF & FF<br>FLOOR PLANS | TP09        | 0064        |
| CLIENT                                | PROJECT STAGE                   | ISSUE       | SCALE:      |
| STEPHEN HUNTER                        | PLANNING<br>APPLICATION         | 01          | 1:100 @ A3  |