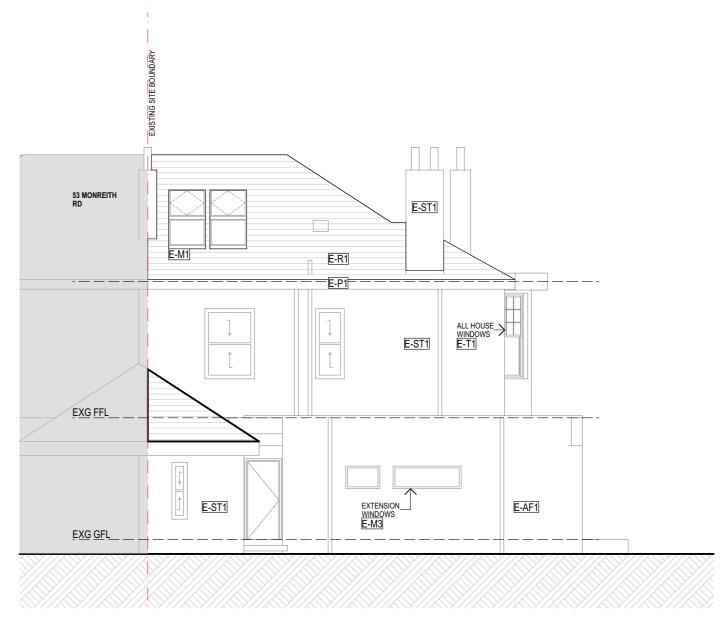

PROPOSED SOUTH ELEVATION

E-T1 TIMBER - COLOUR WHITE

PROPOSED NORTH ELEVATION

| 5 | 4 | 3 | 2 | 1 | 0 |
|---|---|---|---|---|---|

EXTERNAL MATERIALS FINISHES LEGEND

RENDER - APPLIED FINISH, COLOUR LIGHT

CAST IRON - COLOUR TO MATCH EXISTING (WHITE)

NATURAL SLATE ROOF TILES - EXISTING

METAL - POWDERCOATED, COLOUR ANTHRACITE

METAL - POWDERCOATED, COLOUR CELADON

E-ST1 SANDSTONE - COLOUR BLONDE

| PROJECT                               | DRAWING TITLE                     | DRAWING No. | PROJECT NO. |
|---------------------------------------|-----------------------------------|-------------|-------------|
| 51 MONREITH ROAD,<br>GLASGOW. G43 2NZ | PROPOSED NORTH & SOUTH ELEVATIONS | TP12        | 0064        |
| CLIENT                                | PROJECT STAGE                     | fssue       | SCALE:      |
| STEPHEN HUNTER                        | PLANNING<br>APPLICATION           | 01          | 1:100 @ A3  |