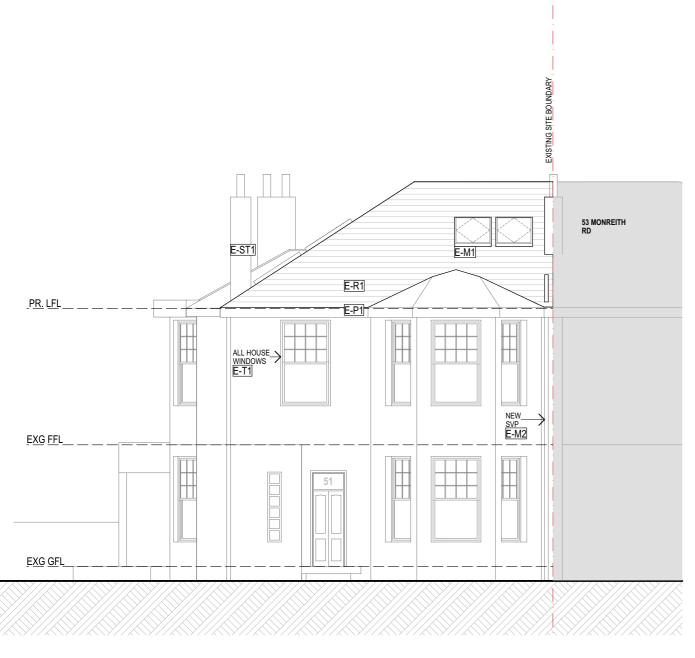

PROPOSED SOUTH ELEVATION

E-T1 TIMBER - COLOUR WHITE

PROPOSED NORTH ELEVATION

| 5 | 4 | 3 | 2 | 1 | 0 |
|---|---|---|---|---|---|

EXTERNAL MATERIALS FINISHES LEGEND

RENDER - APPLIED FINISH, COLOUR LIGHT

CAST IRON - COLOUR TO MATCH EXISTING (WHITE)

NATURAL SLATE ROOF TILES - EXISTING

METAL - POWDERCOATED, COLOUR ANTHRACITE

METAL - POWDERCOATED, COLOUR CELADON

E-ST1 SANDSTONE - COLOUR BLONDE

| PROJECT                               | DRAWING TITLE                     | DRAWING No. | PROJECT NO. |
|---------------------------------------|-----------------------------------|-------------|-------------|
| 51 MONREITH ROAD,<br>GLASGOW. G43 2NZ | PROPOSED NORTH & SOUTH ELEVATIONS | TP12        | 0064        |
| CLIENT                                | PROJECT STAGE                     | fssue       | SCALE:      |
| STEPHEN HUNTER                        | PLANNING<br>APPLICATION           | 01          | 1:100 @ A3  |