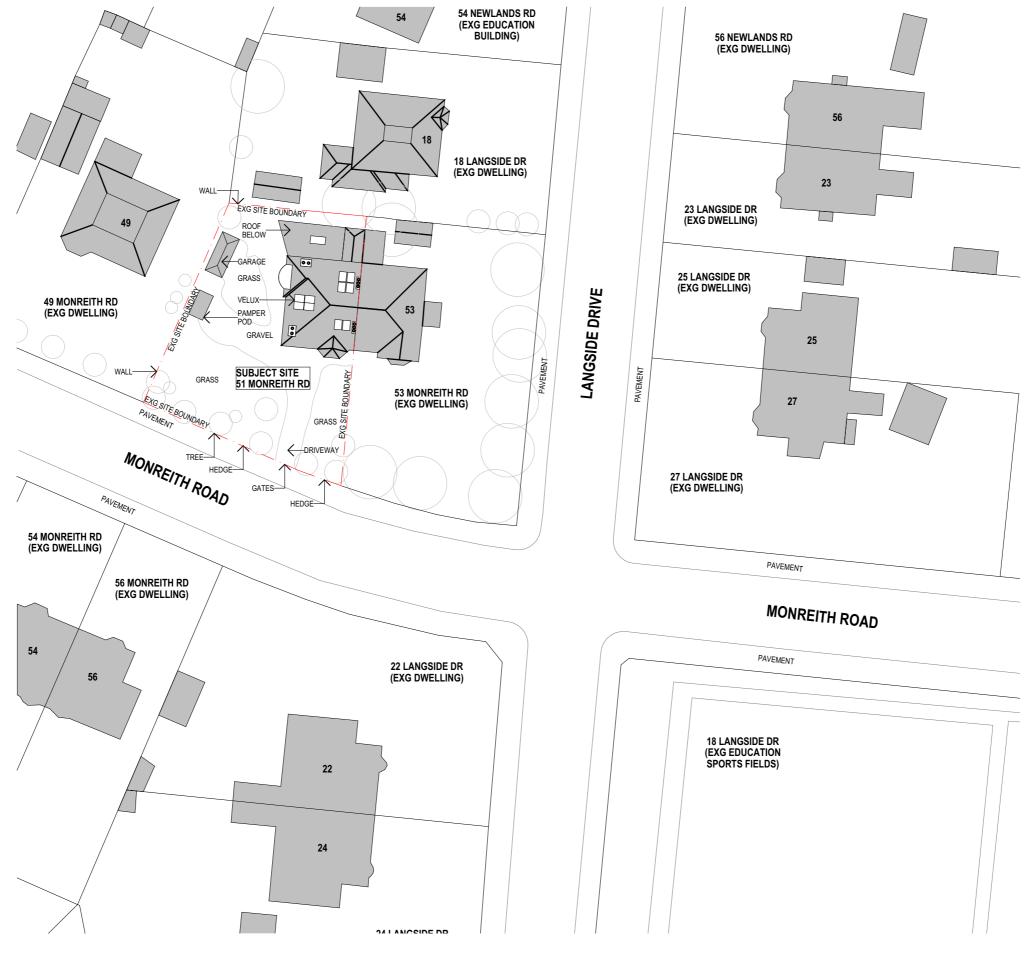

| LEGLIND |   |    |    |    |    |     |
|---------|---|----|----|----|----|-----|
|         |   |    |    |    |    |     |
| 0       | 5 | 10 | 15 | 20 | 25 | 30m |

| 51 MONREITH ROAD, GLASGOW. G43 2NZ  CLIENT PROJECT STAGE ISSUE | SCALE:             |
|----------------------------------------------------------------|--------------------|
|                                                                |                    |
|                                                                | 0064               |
| PROJECT DRAWING TITLE DRAWIN                                   | IG No. PROJECT NO. |