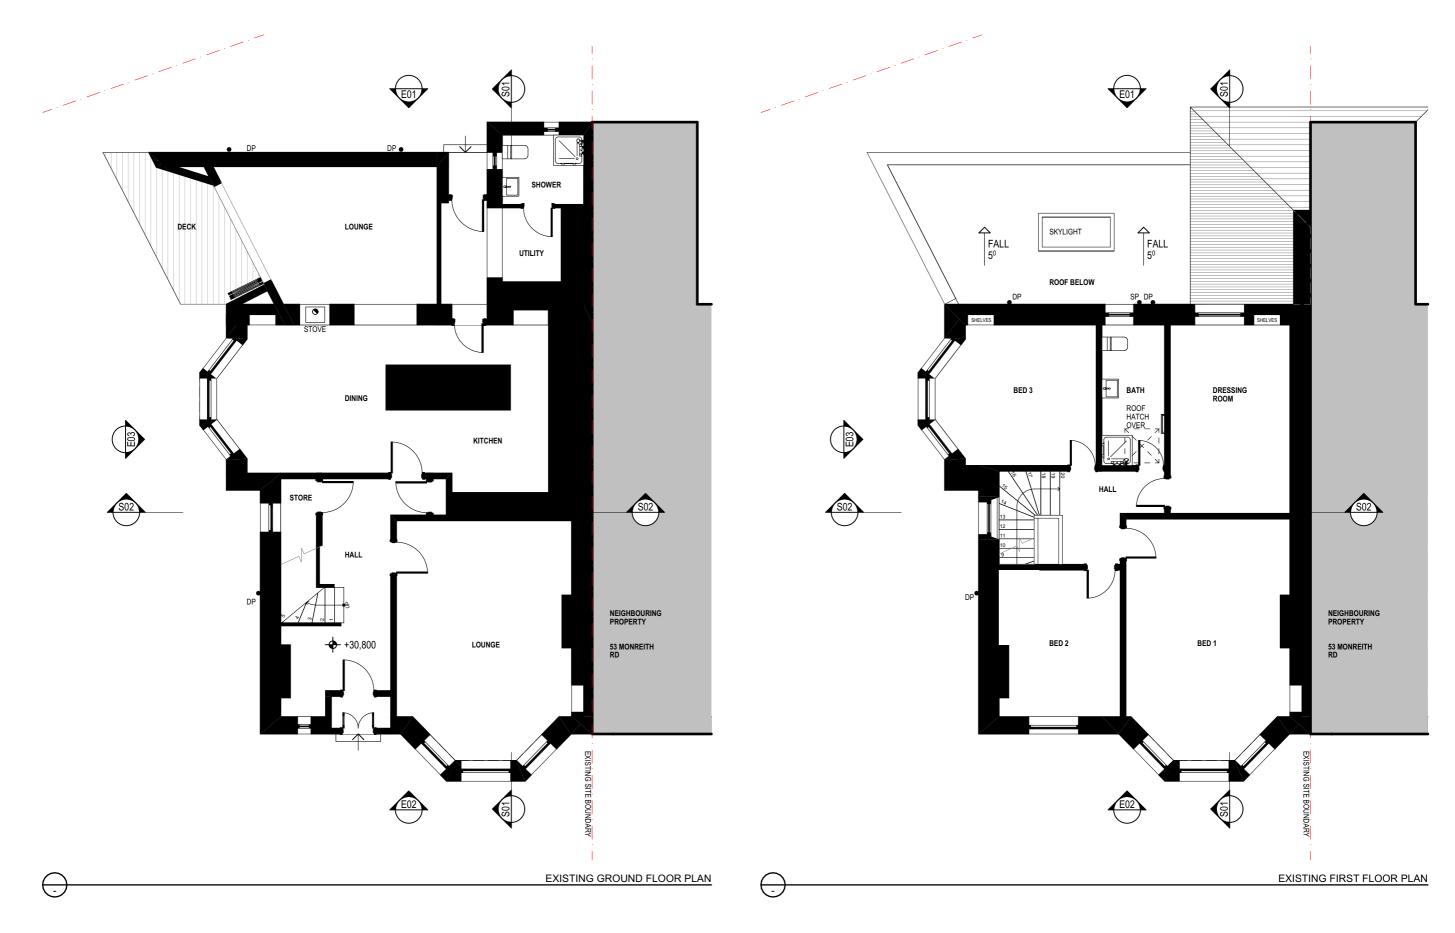

| 5 | 1 | 2 | 2 | 1 |   |
|---|---|---|---|---|---|
| 3 | 4 | 3 | 2 | ' | U |
|   |   |   |   |   |   |

| PROJECT                               | DRAWING TITLE                   | DRAWING No. | PROJECT NO. |
|---------------------------------------|---------------------------------|-------------|-------------|
| 51 MONREITH ROAD,<br>GLASGOW. G43 2NZ | EXISTING GF & FF<br>FLOOR PLANS | TP03        | 0064        |
| CLIENT                                | PROJECT STAGE                   | ISSUE       | SCALE:      |
| STEPHEN HUNTER                        | PLANNING<br>APPLICATION         | 01          | 1:100 @ A3  |