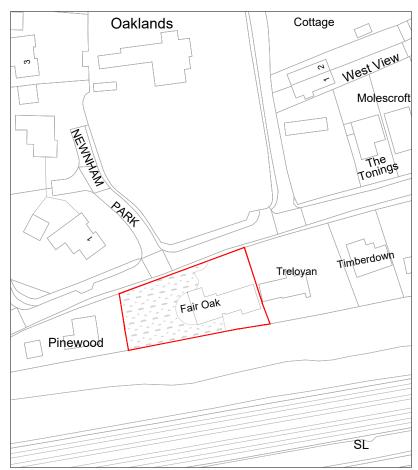

Serial number: TQRQM23353095359047

Location Plan 1:1250

Serial number: TQRQM23353095359047

Block Plan 1:500

North

- Notes:
  1) All Dimensions to be checked on site.
  2) All works to comply with the current building
- 2) All works to comply with the current building regulations
  3) All works may be subject to revision on site.
  4) All drawings are the copyright of CGA Design & Build
  5) This drawing may not be copied without prior permission.
- permission.
  6) All dimensions are in millimeters unless otherwise stated.

## CGA Design & Build Ltd Castle House Park Road, Banstead, Surrey SM7 3B7

Tel: 01737850817 / 07554 308 866 Email: info@cga-db.com www.cga-db.com

Mark Gray

PROJECT:

Fairoak, Newnham Road Hook, RG27 9LX

Location and Block plan