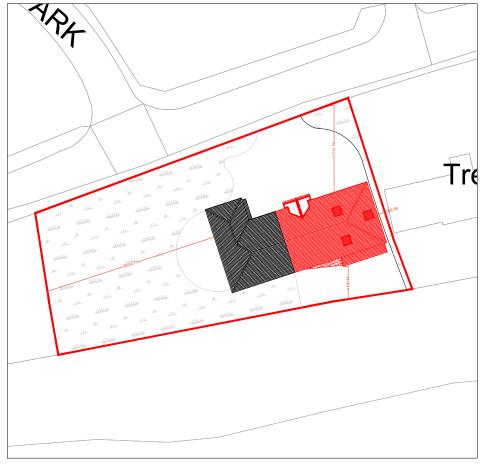

Serial number: TQRQM23353095359047

Location Plan 1:1250

Serial number: TQRQM23353095359047

Block Plan 1:500

North

- Notes:
  1) All Dimensions to be checked on site.
  2) All works to comply with the current building
- 2) All works to comply with the current building regulations
  3) All works may be subject to revision on site.
  4) All drawings are the copyright of CGA Design & Build
  5) This drawing may not be copied without prior permission.
- permission.
  6) All dimensions are in millimeters unless otherwise stated.

## CGA Design & Build Ltd Castle House Park Road, Banstead, Surrey SM7 3B7

Tel: 01737850817 / 07554 308 866 Email: info@cga-db.com www.cga-db.com

Mark Gray

PROJECT:

Fairoak, Newnham Road Hook, RG27 9LX

Location and Block plan