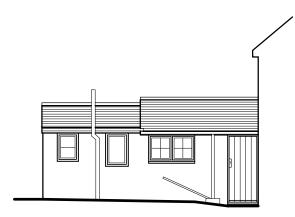

## Existing Materials:-

Main 2 storey dwelling:-

Roof- plain tile

Walls - facing brick - painted white

Windows - timber panted white

Rear single storey element:-

Roof - slate

Walls - render panted off white

Windows & doors - timber panted white

REAR (NE) ELEVATION as Existing 1:100

REAR (NE) ELEVATION as Proposed 1:100

REAR (SE) ELEVATION as Existing 1:100

REAR (SE) ELEVATION as Proposed 1:100