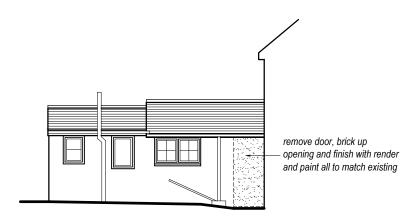

## Existing Materials:-

Main 2 storey dwelling:-

Roof- plain tile

Walls - facing brick - painted white

Windows - timber panted white

Rear single storey element:-

Roof - slate

Walls - render panted off white

Windows & doors - timber panted white

REAR (NE) ELEVATION as Existing 1:100

REAR (NE) ELEVATION as Proposed 1:100

REAR (SE) ELEVATION as Existing 1:100

REAR (SE) ELEVATION as Proposed 1:100