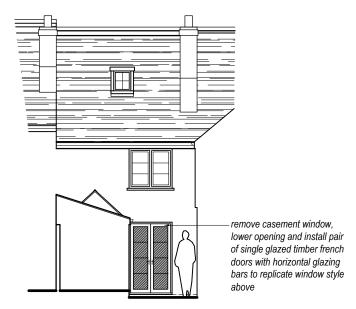

Windows & doors - timber panted white

REAR (NE) ELEVATION as Existing 1:100

REAR (NE) ELEVATION as Proposed 1:100

REAR (SE) ELEVATION as Existing 1:100

REAR (SE) ELEVATION as Proposed 1:100