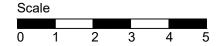

## Existing Materials:-

Main 2 storey dwelling:-

Roof- plain tile

Walls - facing brick - painted white

Windows - timber panted white

Rear single storey element:-

Roof - slate

Walls - render panted off white

Windows & doors - timber panted white

REAR (NE) ELEVATION as Existing 1:100

REAR (NE) ELEVATION as Proposed 1:100

REAR (SE) ELEVATION as Existing 1:100

REAR (SE) ELEVATION as Proposed 1:100