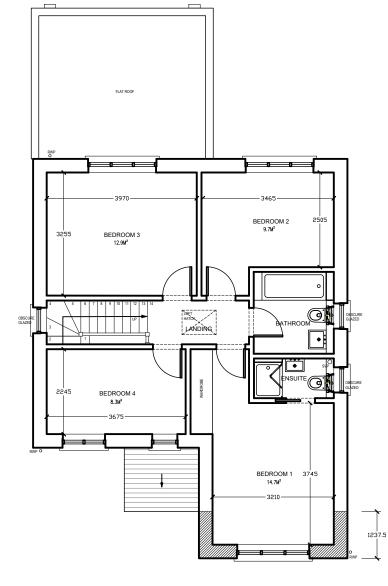

1 GROUND FLOOR PLAN

<u>G.I.A</u> GROUND FLOOR - 77.7M<sup>2</sup> FIRST FLOOR - 61.9M<sup>2</sup> TOTAL: 139.6M<sup>2</sup>

BUILT IN STORAGE - 3.9M<sup>2</sup>

These plans are based on measured survey undertaken BY OTHERS Due care is exercised in surveying but no liability can be accepted for any inaccuracy, the client and third parties should rely on their own information, notwithstanding this the drawings are a fair representation of the premises for present purposes, copyright is held by the author: no unauthorised use shall be made of the drawings. given dimensions are in mm.

These plans are based on measured survey undertaken BY OTHERS Due care is exercised in surveying but no liability can be accepted for any inaccuracy, the client and third parties should rely on their own information, notwithstanding this the drawings are a fair representation of the premises for present purposes. copyright is held by the author: no unauthorised use shall be made of the drawings. given dimensions are in mm.