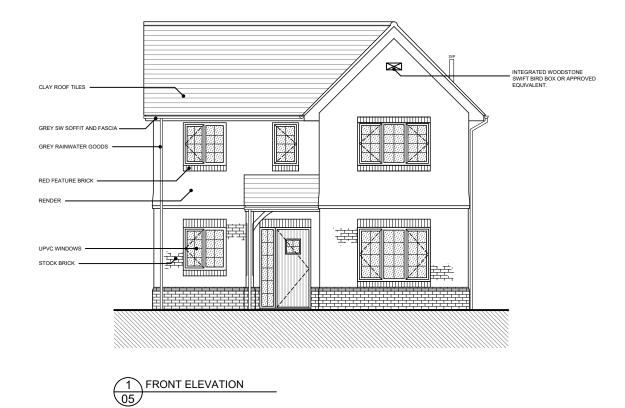

| REV A_AMENDED TO COMMENTS_11.12.2023                                       |                           |              |     |  |
|----------------------------------------------------------------------------|---------------------------|--------------|-----|--|
| DNA ARCHITECTURE LTD<br>12 The Oaks,<br>West Byfleet,<br>KT14 6RL          |                           | DNA          |     |  |
| Tel: 020 8946 2222<br>Mob: 07900 987 953<br>Web: www.dnaarchitecture.co.uk |                           | ARCHITECTURE | LTP |  |
| SOLSTRAND<br>STATION ROAD<br>BAGSHOT<br>GU19 5AS<br>BROOKLANDS HOMES       |                           |              |     |  |
| PROPOSED FRONT &<br>REAR ELEVATIONS –<br>PLOT 1                            |                           |              |     |  |
| Scale 1/100 @ A3<br>Date 26.05.2023<br>Drawn MW                            | <sup>Drg</sup> №<br>1034_ | _05_1        | Ô1  |  |