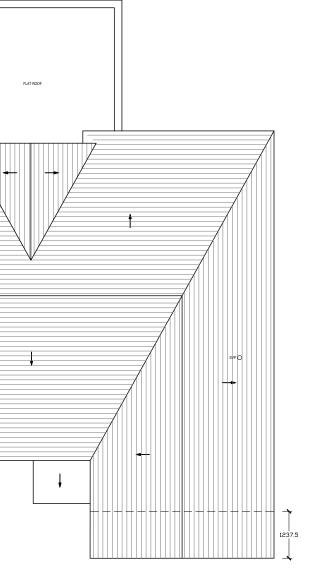

1 GROUND FLOOR PLAN

<u>G.I.A</u> GROUND FLOOR - 77.7M<sup>2</sup> FIRST FLOOR - 61.9M<sup>2</sup> TOTAL: 139.6M<sup>2</sup>

BUILT IN STORAGE - 3.9M<sup>2</sup>

These plans are based on measured survey undertaken BY OTHERS Due care is exercised in surveying but no liability can be accepted for any inaccuracy, the client and third parties should rely on their own information, notwithstanding this the drawings are a fair representation of the premises for present purposes, copyright is held by the author: no unauthorised use shall be made of the drawings. given dimensions are in mm.

These plans are based on measured survey undertaken BY OTHERS Due care is exercised in surveying but no liability can be accepted for any inaccuracy, the client and third parties should rely on their own information, notwithstanding this the drawings are a fair representation of the premises for present purposes. copyright is held by the author: no unauthorised use shall be made of the drawings. given dimensions are in mm.