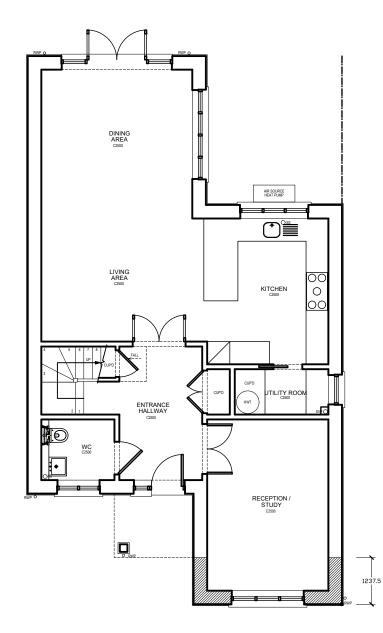

1 GROUND FLOOR PLAN

<u>G.I.A</u> GROUND FLOOR - 77.7M<sup>2</sup> FIRST FLOOR - 61.9M<sup>2</sup> TOTAL: 139.6M<sup>2</sup>

BUILT IN STORAGE - 3.9M<sup>2</sup>

These plans are based on measured survey undertaken BY OTHERS Due care is exercised in surveying but no liability can be accepted for any inaccuracy, the client and third parties should rely on their own information, notwithstanding this the drawings are a fair representation of the premises for present purposes, copyright is held by the author: no unauthorised use shall be made of the drawings. given dimensions are in mm.

These plans are based on measured survey undertaken BY OTHERS Due care is exercised in surveying but no liability can be accepted for any inaccuracy, the client and third parties should rely on their own information, notwithstanding this the drawings are a fair representation of the premises for present purposes. copyright is held by the author: no unauthorised use shall be made of the drawings. given dimensions are in mm.