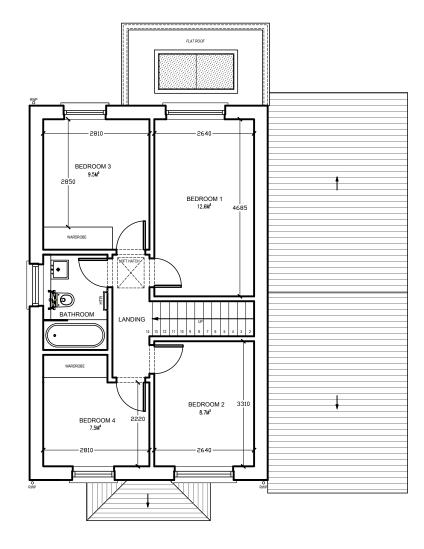

GROUND FLOOR PLAN

<u>G.I.A</u> GROUND FLOOR — 89M<sup>2</sup> FIRST FLOOR — 51M<sup>2</sup> <u>TOTAL: 140M<sup>2</sup></u>

BUILT IN STORAGE - 5.2M<sup>2</sup>

3 ROOF PLAN

These plans are based on measured survey undertaken BY OTHERS Due care is exercised in surveying but no liability can be accepted for any inaccuracy, the client and third parties should rely on their own information, notwithstanding this the drawings are a fair representation of the premises for present purposes. copyright is held by the author: no unauthorised use shall be made of the drawings. given dimensions are in mm.