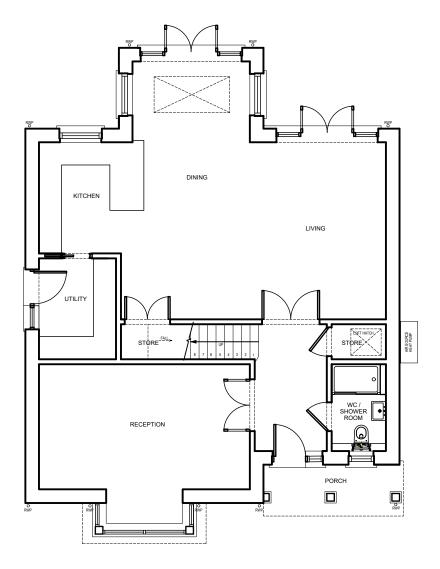

GROUND FLOOR PLAN

<u>G.I.A</u> GROUND FLOOR — 89M<sup>2</sup> FIRST FLOOR — 51M<sup>2</sup> <u>TOTAL: 140M<sup>2</sup></u>

BUILT IN STORAGE - 5.2M<sup>2</sup>

3 ROOF PLAN

These plans are based on measured survey undertaken BY OTHERS Due care is exercised in surveying but no liability can be accepted for any inaccuracy, the client and third parties should rely on their own information, notwithstanding this the drawings are a fair representation of the premises for present purposes. copyright is held by the author: no unauthorised use shall be made of the drawings. given dimensions are in mm.