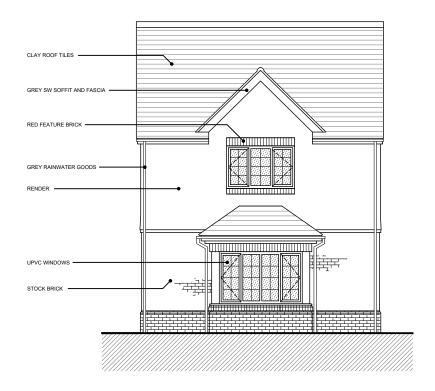

BROOKLANDS HOMES

PROPOSED FRONT & REAR ELEVATIONS - PLOT 3

SIDE ELEVATION 05

These plans are based on measured survey undertaken BY OTHERS Due care is exercised in surveying but no liability can be accepted for any inaccuracy, the client and third parties should rely on their own information, notwithstanding this the drawings are a fair representation of the premises for present purposes, copyright is held by the author: no unauthorised use shall be made of the drawings, given dimensions are in mm.