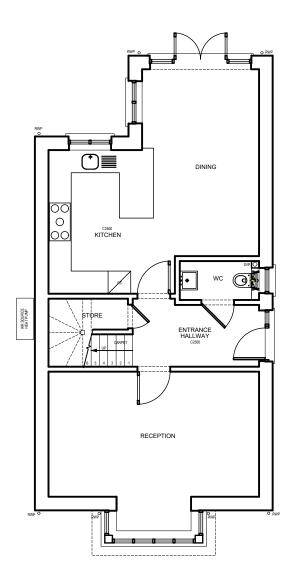

## GROUND FLOOR PLAN

G.I.A GROUND FLOOR — 59.5M<sup>2</sup> FIRST FLOOR — 51M<sup>2</sup> TOTAL: 110.5M<sup>2</sup>

BUILT IN STORAGE - 3.5M<sup>2</sup>

PIRST FLOOR PLAN

A. AMENDED TO COMMENTS

ROOF PLAN

These plans are based on measured survey undertaken BY OTHERS Due care is exercised in surveying but no liability can be accepted for any inaccuracy, the client and third parties should rely on their own information, notwithstanding this the drawings are a fair representation of the premises for present purposes, copyright is held by the author: no unauthorised use shall be made of the drawings, given dimensions are in mm.