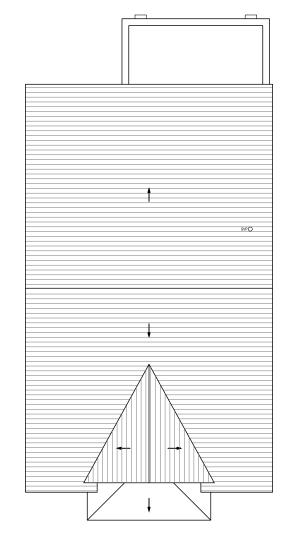

## GROUND FLOOR PLAN

G.I.A GROUND FLOOR — 59.5M<sup>2</sup> FIRST FLOOR — 51M<sup>2</sup> TOTAL: 110.5M<sup>2</sup>

BUILT IN STORAGE - 3.5M<sup>2</sup>

PIRST FLOOR PLAN

A. AMENDED TO COMMENTS

ROOF PLAN

These plans are based on measured survey undertaken BY OTHERS Due care is exercised in surveying but no liability can be accepted for any inaccuracy, the client and third parties should rely on their own information, notwithstanding this the drawings are a fair representation of the premises for present purposes, copyright is held by the author: no unauthorised use shall be made of the drawings, given dimensions are in mm.