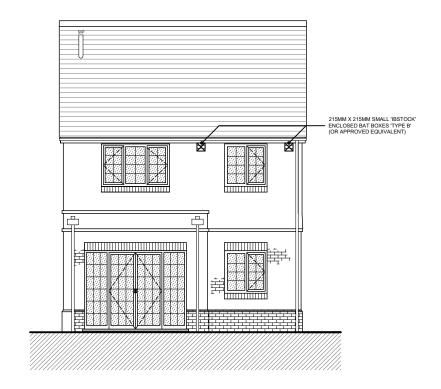

## GROUND FLOOR PLAN

G.I.A GROUND FLOOR — 59.5M<sup>2</sup> FIRST FLOOR — 51M<sup>2</sup> TOTAL: 110.5M<sup>2</sup>

BUILT IN STORAGE - 3.5M<sup>2</sup>



PIRST FLOOR PLAN





A. AMENDED TO COMMENTS

ROOF PLAN





These plans are based on measured survey undertaken BY OTHERS Due care is exercised in surveying but no liability can be accepted for any inaccuracy, the client and third parties should rely on their own information, notwithstanding this the drawings are a fair representation of the premises for present purposes, copyright is held by the author: no unauthorised use shall be made of the drawings, given dimensions are in mm.









REAR ELEVATION 05



These plans are based on measured survey undertaken BY OTHERS Due care is exercised in surveying but no fiability can be accepted for any inaccuracy. the client and third parties should rely on their own information. notwithstanding this the drawings are a fair representation of the premises for present purposes, copyright is held by the author: no unauthorised use shall be made of the drawings, given dimensions are in mm.

A. AMENDED TO COMMENTS

24.11.2023

ARCHITECTURE LTP

DNA ARCHITECTURE LTD 12 The Oaks, West Byfleet, KT14 6RL

Tel: 020 8946 2222 Mob: 07900 987 953 Web: www.dnaarchitecture.co.uk

SOLSTRAND STATION ROAD BAGSHOT GU19 5AS

BROOKLANDS HOMES

PROPOSED FRONT & REAR ELEVATIONS - PLOT 3







SIDE ELEVATION 05



These plans are based on measured surv