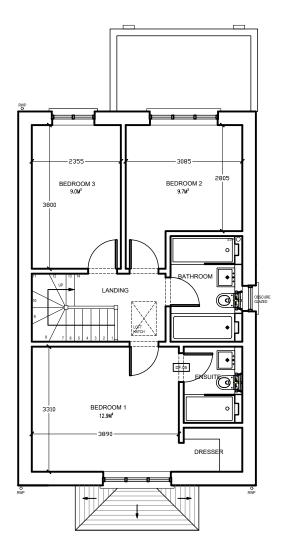

## GROUND FLOOR PLAN

G.I.A GROUND FLOOR — 59.5M<sup>2</sup> FIRST FLOOR — 51M<sup>2</sup> TOTAL: 110.5M<sup>2</sup>

BUILT IN STORAGE - 3.5M<sup>2</sup>

PIRST FLOOR PLAN

A. AMENDED TO COMMENTS

ROOF PLAN

These plans are based on measured survey undertaken BY OTHERS Due care is exercised in surveying but no liability can be accepted for any inaccuracy, the client and third parties should rely on their own information, notwithstanding this the drawings are a fair representation of the premises for present purposes, copyright is held by the author: no unauthorised use shall be made of the drawings, given dimensions are in mm.