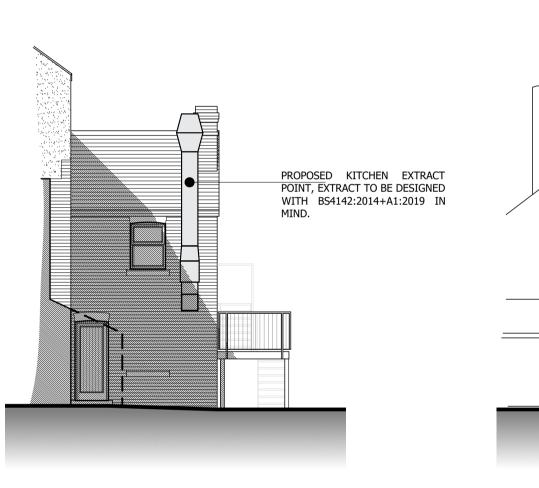

PROPOSED FRONT (WEST)ELEVATION 1:100

PROPOSED SIDE (SOUTH)ELEVATION 1:100

PROPOSED REAR (EAST)ELEVATION 1:100

KNOTT END-ON-SEA,

FY6 0AE

DRAWING