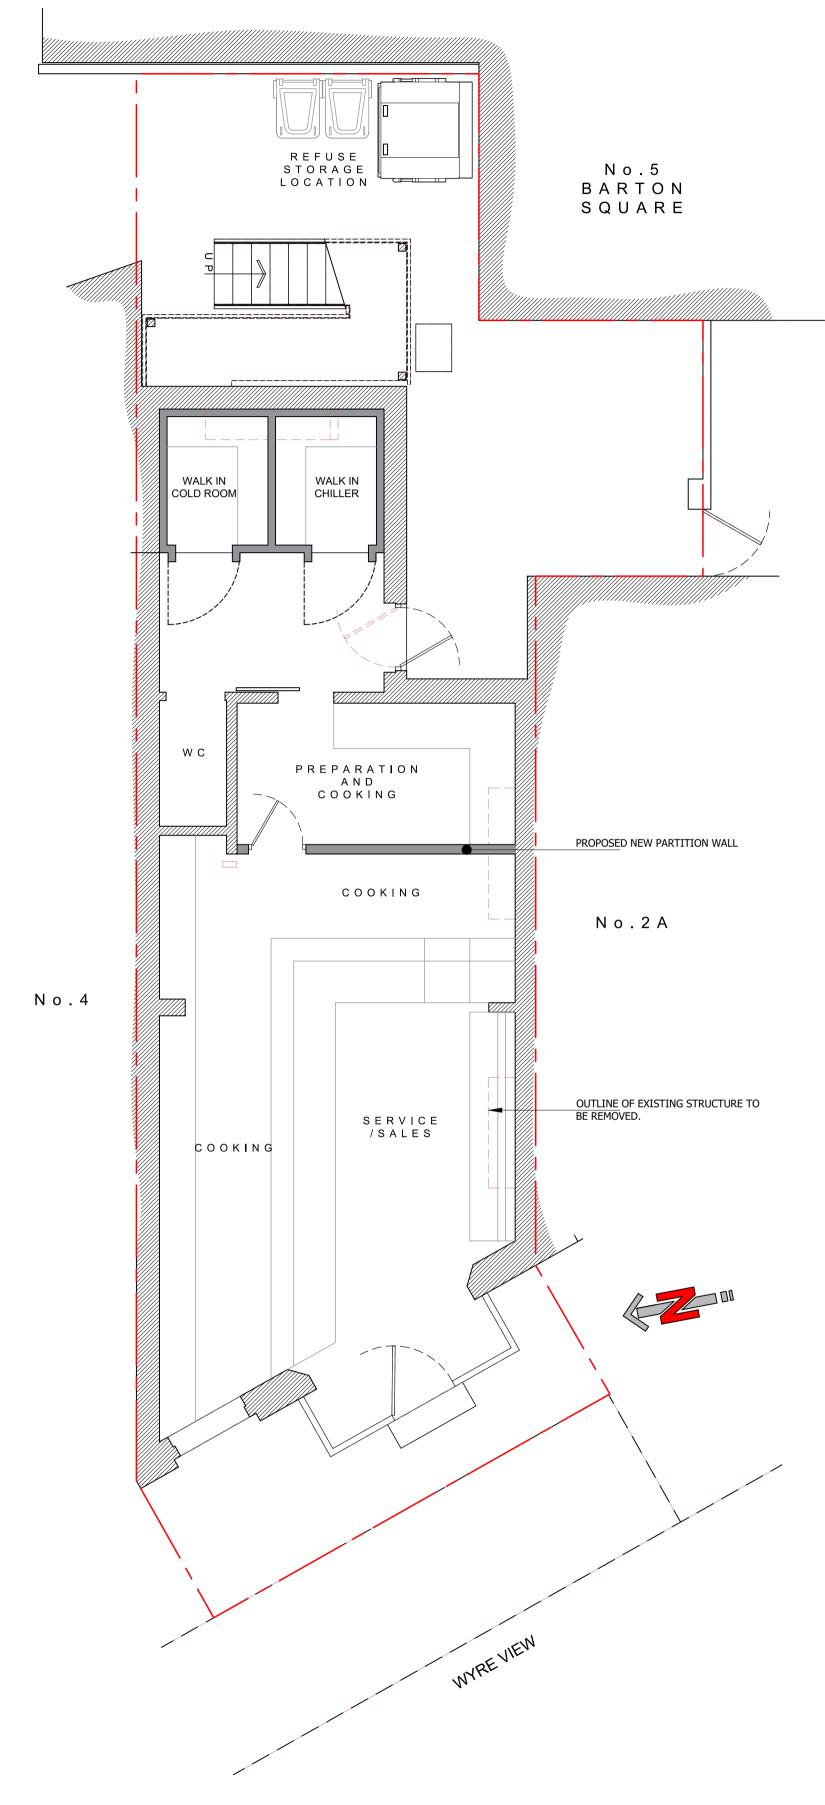

PROPOSED GROUND-FLOOR PLAN 1:50

PROPOSED FIRST-FLOOR PLAN 1:50

PROPOSED SECOND-FLOOR PLAN 1:50

FLOOD RISK ASSESSMENT:- No. 2 Wyre View, Knott End-on-Sea, FY6 0AE.

The site is located within Flood Zone 3 - an area with a high probability of flooding.

Accommodation above to a Hot Food Takeaway with Owners/Workers Accommodation above. The existing and proposed use are considered to have the same NPPF Flood Risk Vulnerability Classification.

The application is for a Change of Use from Restaurant (Use Class E) with Residential

The proposed change of use does not include the gain or loss of any existing floor area.

Flood risk has been considered and incorporated within the design. As part of the refurbishment works, the following flood proofing measures will be implemented as part of the scheme:

- Electrical services, wiring and switches/outlets will be positioned at a minimum height of 400m above the finished floor levels. Incoming main services are to be terminated at a minimum of 400mm above floor level.
- Where practicable ovens and other electrical appliances will be positioned on raised floor levels or individual plinths.
- Ground floors should be of a solid construction with a screed finish.
- All manhole covers shall be lockable.