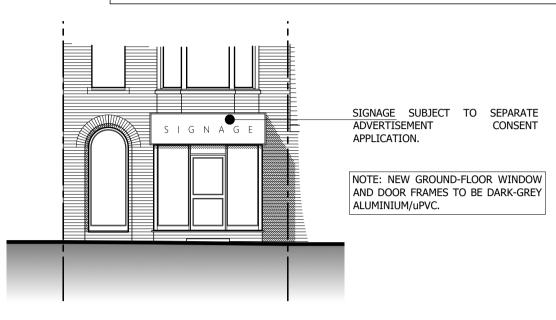

PROPOSED FRONT (WEST)ELEVATION 1:100

PROPOSED SIDE (SOUTH)ELEVATION 1:100

PROPOSED REAR (EAST)ELEVATION 1:100

KNOTT END-ON-SEA,

FY6 0AE

DRAWING