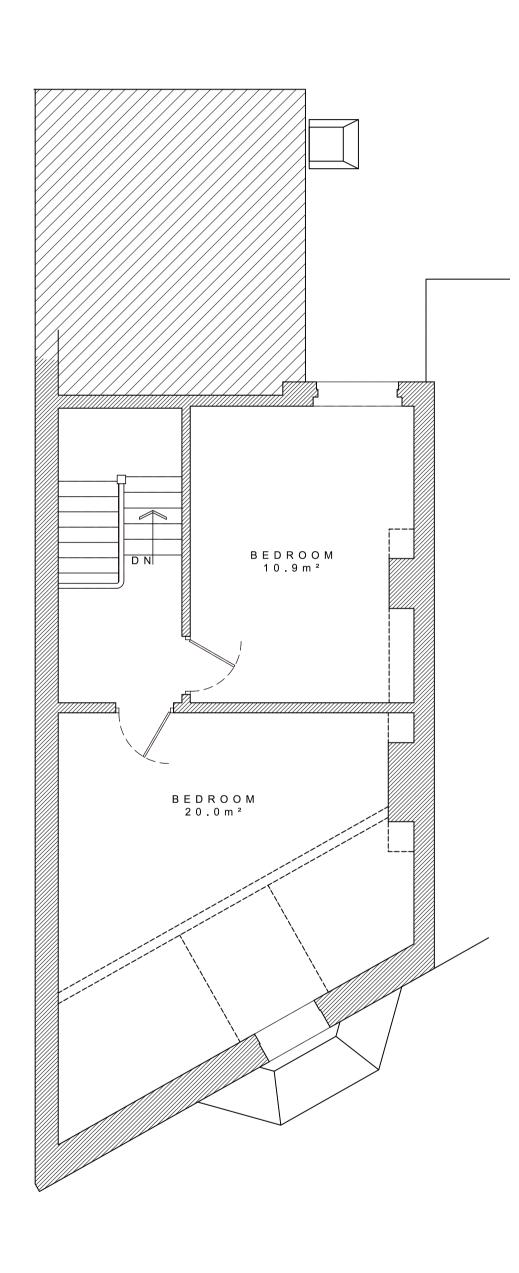

PROPOSED GROUND-FLOOR PLAN 1:50

PROPOSED FIRST-FLOOR PLAN 1:50

PROPOSED SECOND-FLOOR PLAN 1:50

FLOOD RISK ASSESSMENT:- No. 2 Wyre View, Knott End-on-Sea, FY6 0AE.

The site is located within Flood Zone 3 - an area with a high probability of flooding.