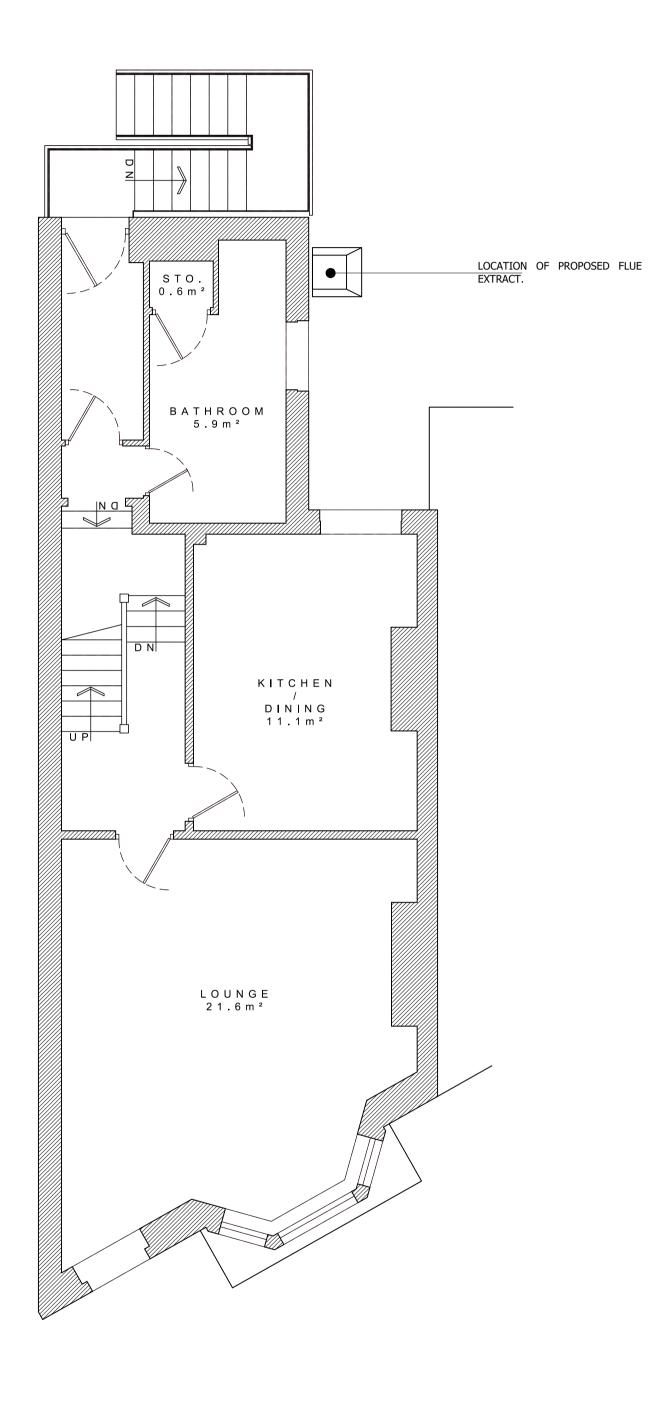

PROPOSED GROUND-FLOOR PLAN 1:50

PROPOSED FIRST-FLOOR PLAN 1:50

PROPOSED SECOND-FLOOR PLAN 1:50

FLOOD RISK ASSESSMENT:- No. 2 Wyre View, Knott End-on-Sea, FY6 0AE.

The site is located within Flood Zone 3 - an area with a high probability of flooding.

The proposed change of use does not include the gain or loss of any existing floor area.

Flood risk has been considered and incorporated within the design. As part of the refurbishment works, the following flood proofing measures will be implemented as part of the scheme:

- Electrical services, wiring and switches/outlets will be positioned at a minimum height of 400m above the finished floor levels. Incoming main services are to be terminated at a minimum of 400mm above floor level.
- Where practicable ovens and other electrical appliances will be positioned on raised floor levels or individual plinths.
- Ground floors should be of a solid construction with a screed finish.
- All manhole covers shall be lockable.