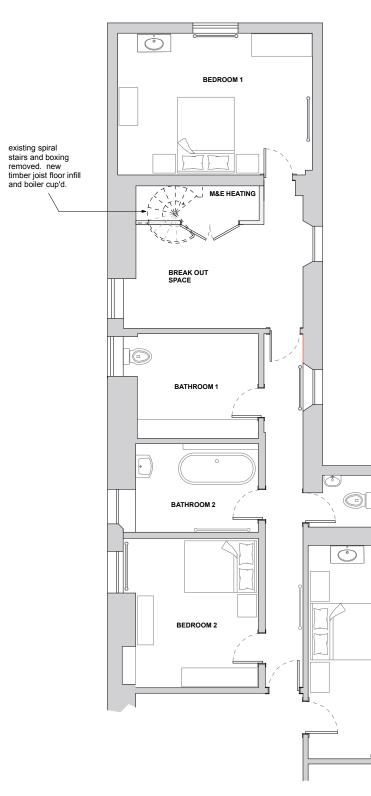

**EXISTING FIRST FLOOR PLAN** 



Rame Architects Ltd Residence Two Royal William Yard, Plymouth PL1 3RP CLIENT(S) **Private Clients** E: info@ramearchitects.co.uk T: 01752 223 859 W: www.ramearchitects.co.uk

## LISTED BUILDING CONSENT

REVISION

Contractors must check all dimensions on site. Only figured dimensions are to be worked from. Discrepancies must be reported to the Architect before proceeding. No responsibility can be accepted for errors made by others in scaling from this drawing. © This drawing is Copyright



BY CHK'D DATE

| EXISTING AND PROPOSED FIRST FLOOR PLAN  3 Penlee Gardens Plymouth |  | PROJECT No.<br>R23-19 | drawing no.<br>11 |
|-------------------------------------------------------------------|--|-----------------------|-------------------|
|                                                                   |  | REVISION              | SCALE             |
|                                                                   |  | DRAWN BY<br>SWN       | DATE<br>JAN 2023  |

PROPOSED FIRST FLOOR PLAN