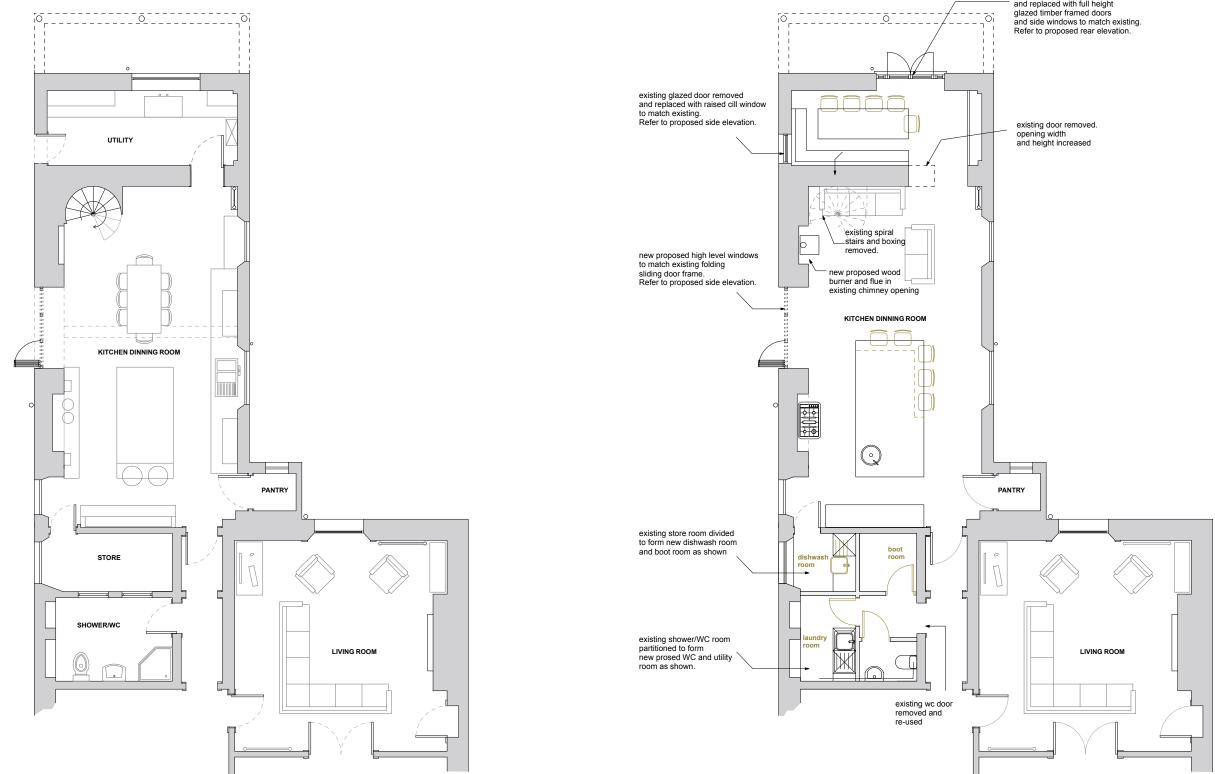

EXISTING GROUND FLOOR PLAN

Rame Architects Ltd Residence Two Royal William Yard, Plymouth PL1 3RP CLIENT(S) **Private Clients** E: info@ramearchitects.co.uk T: 01752 223 859 W: www.ramearchitects.co.uk

## LISTED BUILDING CONSENT

A Kitchen rear wall amendment.

REVISION

BY CHK'D DATE 10.01.24 EX SWN

Contractors must check all dimensions on site. Only figured dimensions are to be worked from. Discrepancies must be reported to the Architect before proceeding. No responsibility can be accepted for errors made by others in scaling from this drawing. © This drawing is Copyright

existing window removed and replaced with full height glazed timber framed doors and side windows to match existing.

## PROPOSED GROUND FLOOR PLAN

| DRAWING<br>XISTING AND PROPOSED GROUND FLOOR PLAN | PROJECT No.<br>R23-19 | drawing no.      |
|---------------------------------------------------|-----------------------|------------------|
| PROJECT                                           | REVISION<br>A         | SCALE            |
| 3 Penlee Gardens<br>Plymouth                      | DRAWN BY              | DATE<br>JAN 2023 |