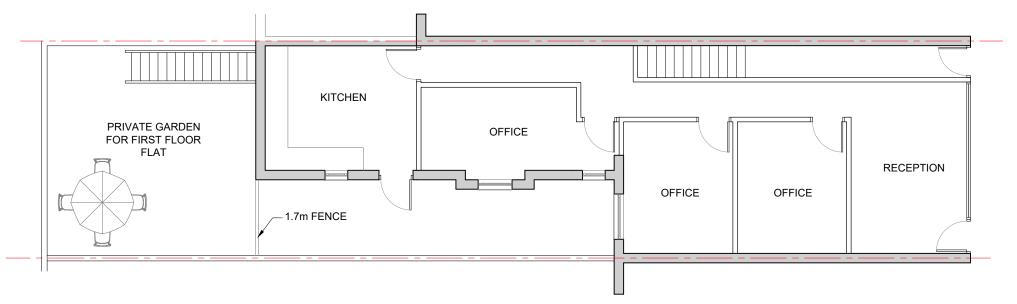

This drawing is the property of Orb Property Planning Ltd and may not be reproduced, loaned or copied, in part or in full, without the prior written consent of Orb Property Planning Ltd. This drawing is not for construction purposes, unless otherwise stated. The Contractor is responsible for checking all dimensions before any work starts or any materials are ordered. Any discrepancies must brought to the attention of Orb Property Planning Ltd immediately,



## PROPOSED FIRST FLOOR PLAN

SCALE: 1:100



## PROPOSED GROUND FLOOR PLAN

SCALE: 1:100



| PROJECT<br>318 KILBURN                                        | LANE, W9 3EF       |                |                       |  |
|---------------------------------------------------------------|--------------------|----------------|-----------------------|--|
| TITLE<br>PROPOSED F                                           | LOOR PLANS         |                |                       |  |
| CLIENT                                                        |                    |                |                       |  |
| DRAWN BY<br>MBS                                               | SCALE<br>1:100 @A3 | DATE<br>DECEMB | DATE<br>DECEMBER 2023 |  |
| DRAWING NUMBER<br>318KL/PL/003                                |                    |