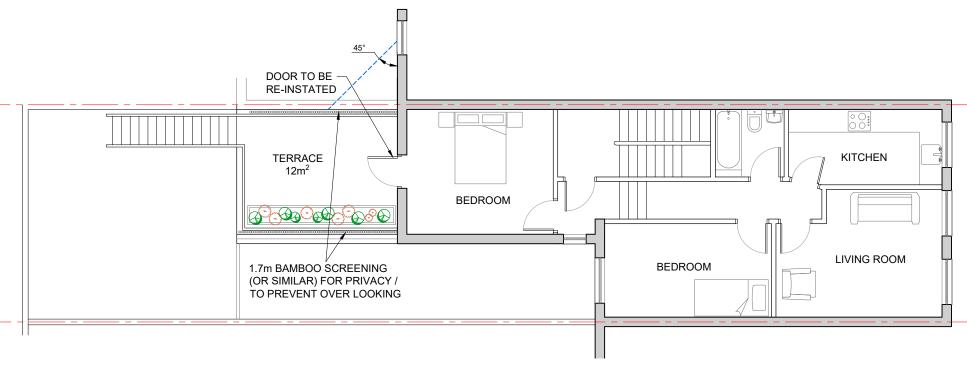

## PROPOSED GROUND FLOOR PLAN

SCALE: 1:100

| PROJECT<br>318 KILBURN                                        | LANE, W9 3EF       |                |                       |  |
|---------------------------------------------------------------|--------------------|----------------|-----------------------|--|
| TITLE<br>PROPOSED F                                           | LOOR PLANS         |                |                       |  |
| CLIENT                                                        |                    |                |                       |  |
| DRAWN BY<br>MBS                                               | SCALE<br>1:100 @A3 | DATE<br>DECEMB | DATE<br>DECEMBER 2023 |  |
| DRAWING NUMBER<br>318KL/PL/003                                |                    |                | REVISION              |  |
| CONTACT  Orb Property 07766 732787 info@orbplann www.orbplann | ing.co.uk          |                |                       |  |