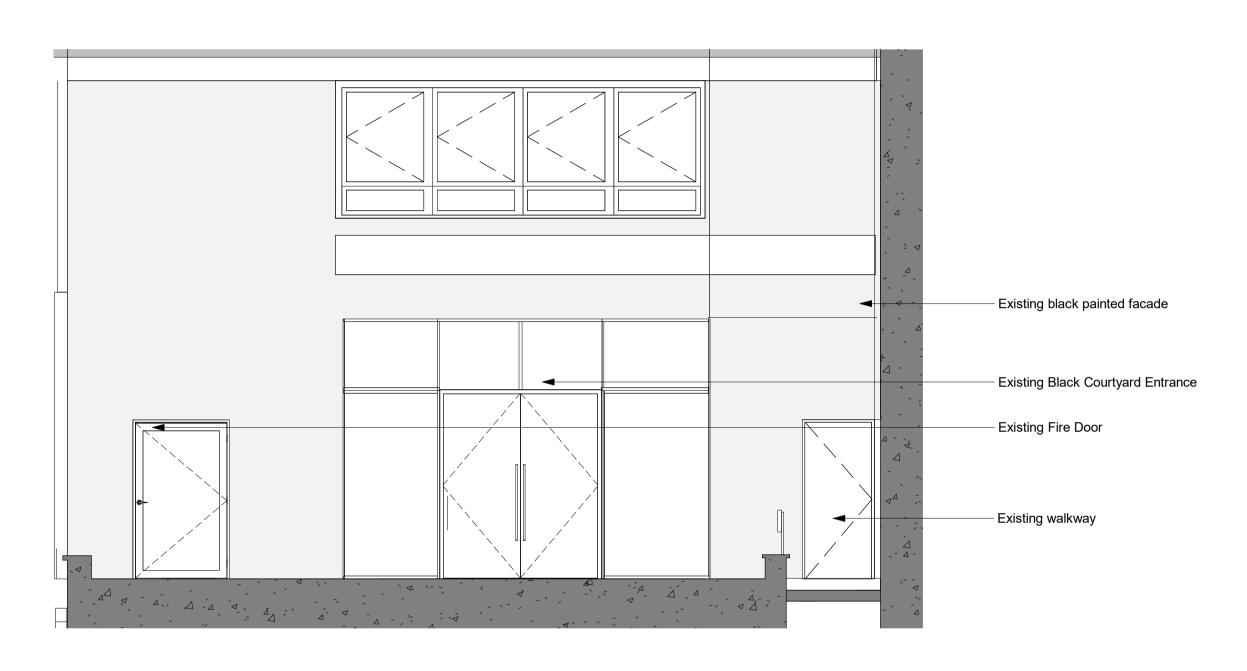

NOTE: DO NOT SCALE FORM THIS DRAWING

THIS DRAWING REQUIRES:

• ALL DIMENSIONS TO BE VERIFIED ON SITE

• APPROVAL BY: CLIENT, LANDLORD, BUILDING CONTROL

& FIRE OFFICER

2 Existing rear entrance elevation
357 1:50

PLANNING

DRAWING TITLE

Existing North Elevation to Courtyard

SHEET NUMBER

I- PA-3 Courtyard- 357- XX