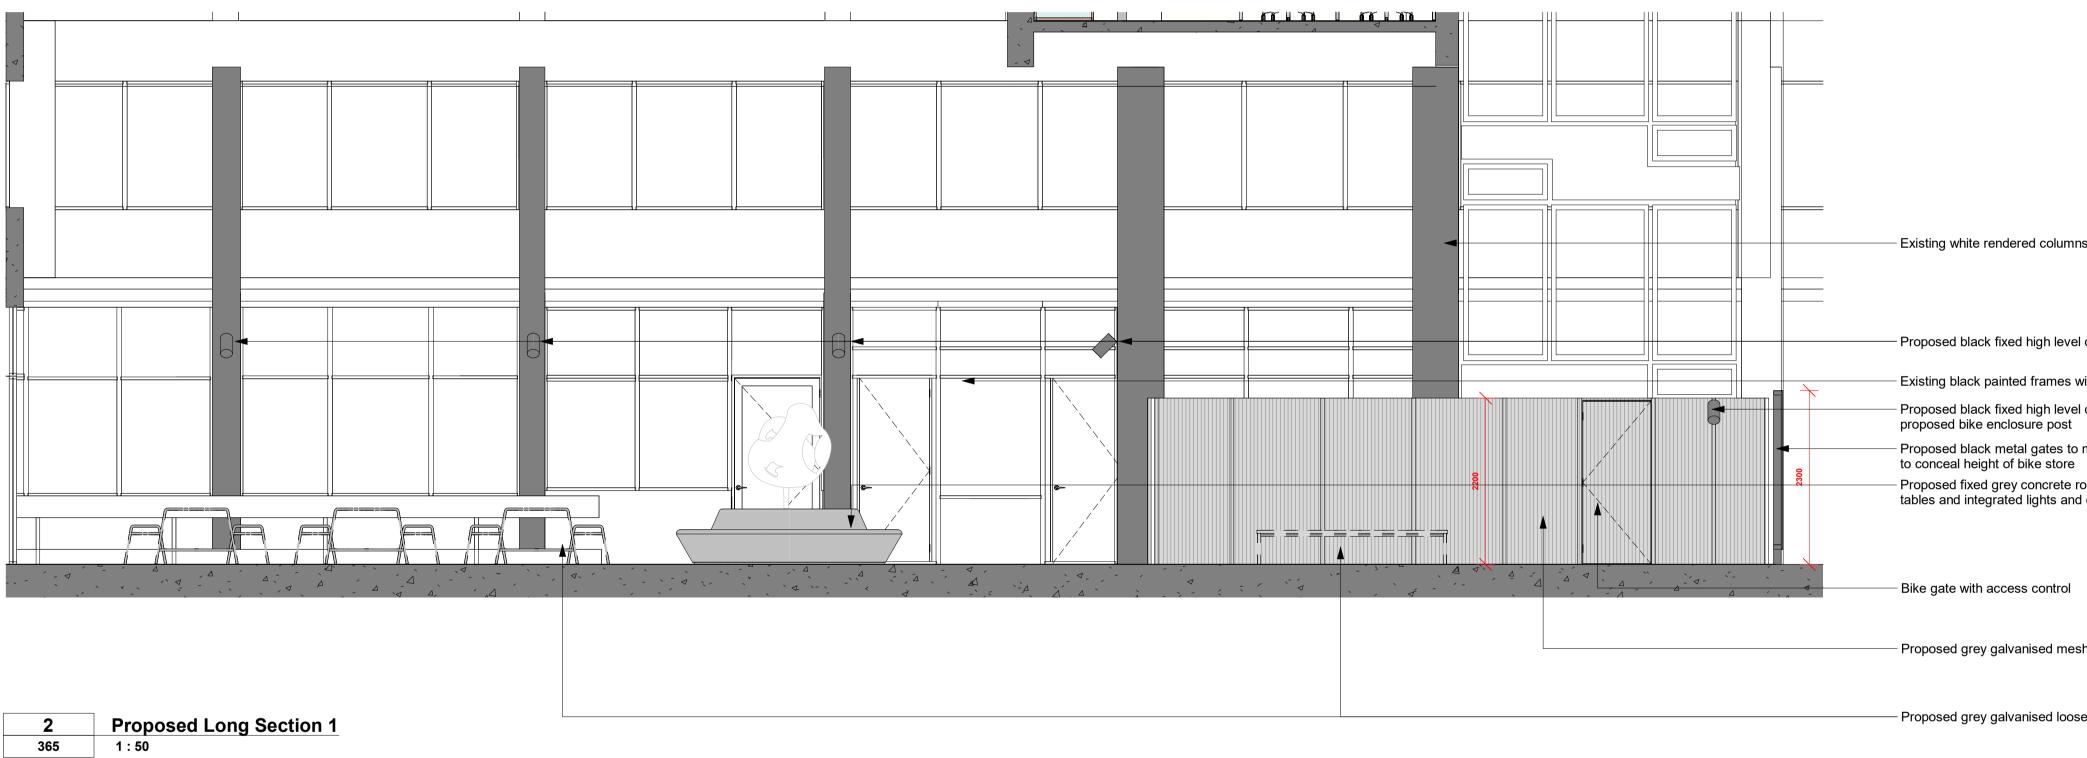

2

3

Existing white rendered columns

Proposed black fixed high level downlight on existing columns

- Existing black painted frames windows and doors Proposed black fixed high level downlight on proposed bike enclosure post

Proposed black metal gates to match existing and

Proposed fixed grey concrete round bench with tables and integrated lights and central planter

Bike gate with access control

- Proposed grey galvanised mesh bike enclosure

- Proposed grey galvanised loose tables and chairs

Gordon House Greencoat Place London SW1P 1PH

T:+44 20 7828 9009 info@modusgroup.com www.modusgroup.com

CLIENT:

The Office Group (TOG)

SITE ADDRESS:

2 Riding House St, London W1W 7FA