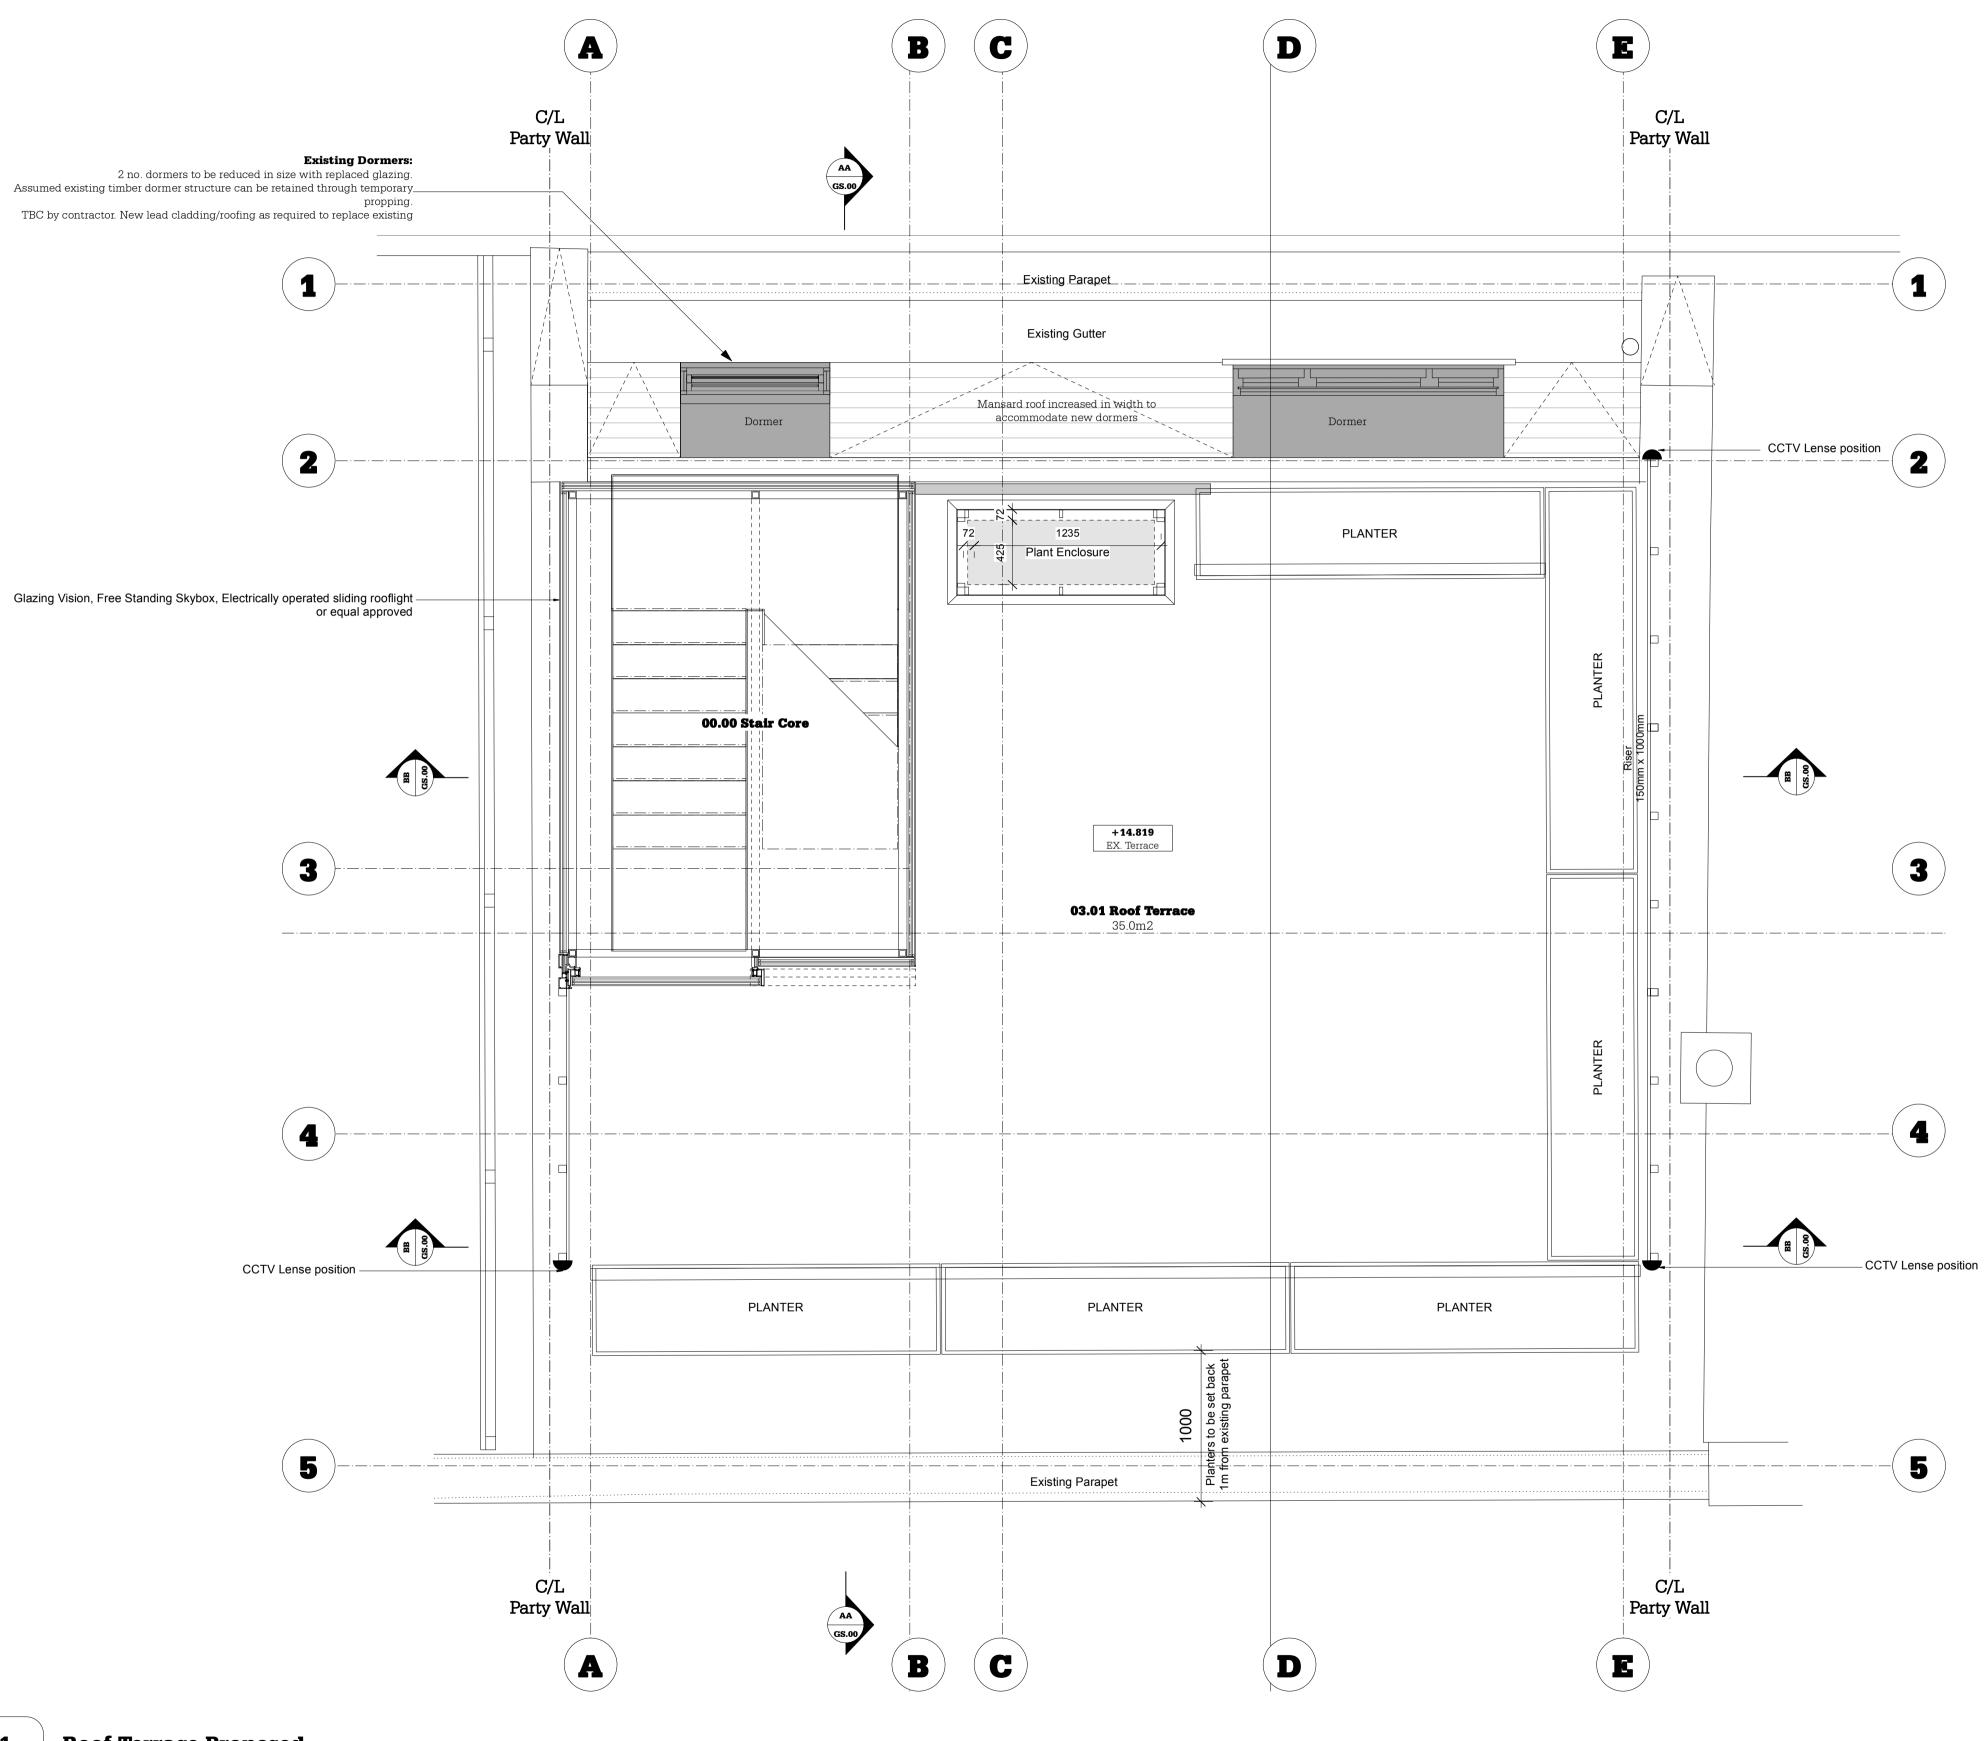

1Roof Terrace ProposedGA.051:25 @ A1

E : info@studio-webb.co.uk W : www.studio-webb.co.uk

for **LXA** 

This drawing is the property of Studio Webb Architects Ltd. Copyright is reserved & this drawing is issued on the condition that it is not copied, reproduced, retained or disclosed to any unauthorised person, either wholly or in part, without our consent. Do not scale from this drawing, check all dimensions on site. If in any doubt, contact the author.

| PROJE | . Ji La  |                                                            |
|-------|----------|------------------------------------------------------------|
|       | CT 34 Fa | ton Mews South                                             |
| REV   | DATE     | NOTES                                                      |
| А     | 07.11.22 | Planters set back from parapet @ front / roof construction |
| В     | 11.11.23 | Section 73 Submission                                      |
| -     | -        | -                                                          |
| -     | -        | -                                                          |
| -     | -        | -                                                          |
| -     | _        | -                                                          |
| -     | _        | -                                                          |
| -     | _        | -                                                          |
|       |          |                                                            |