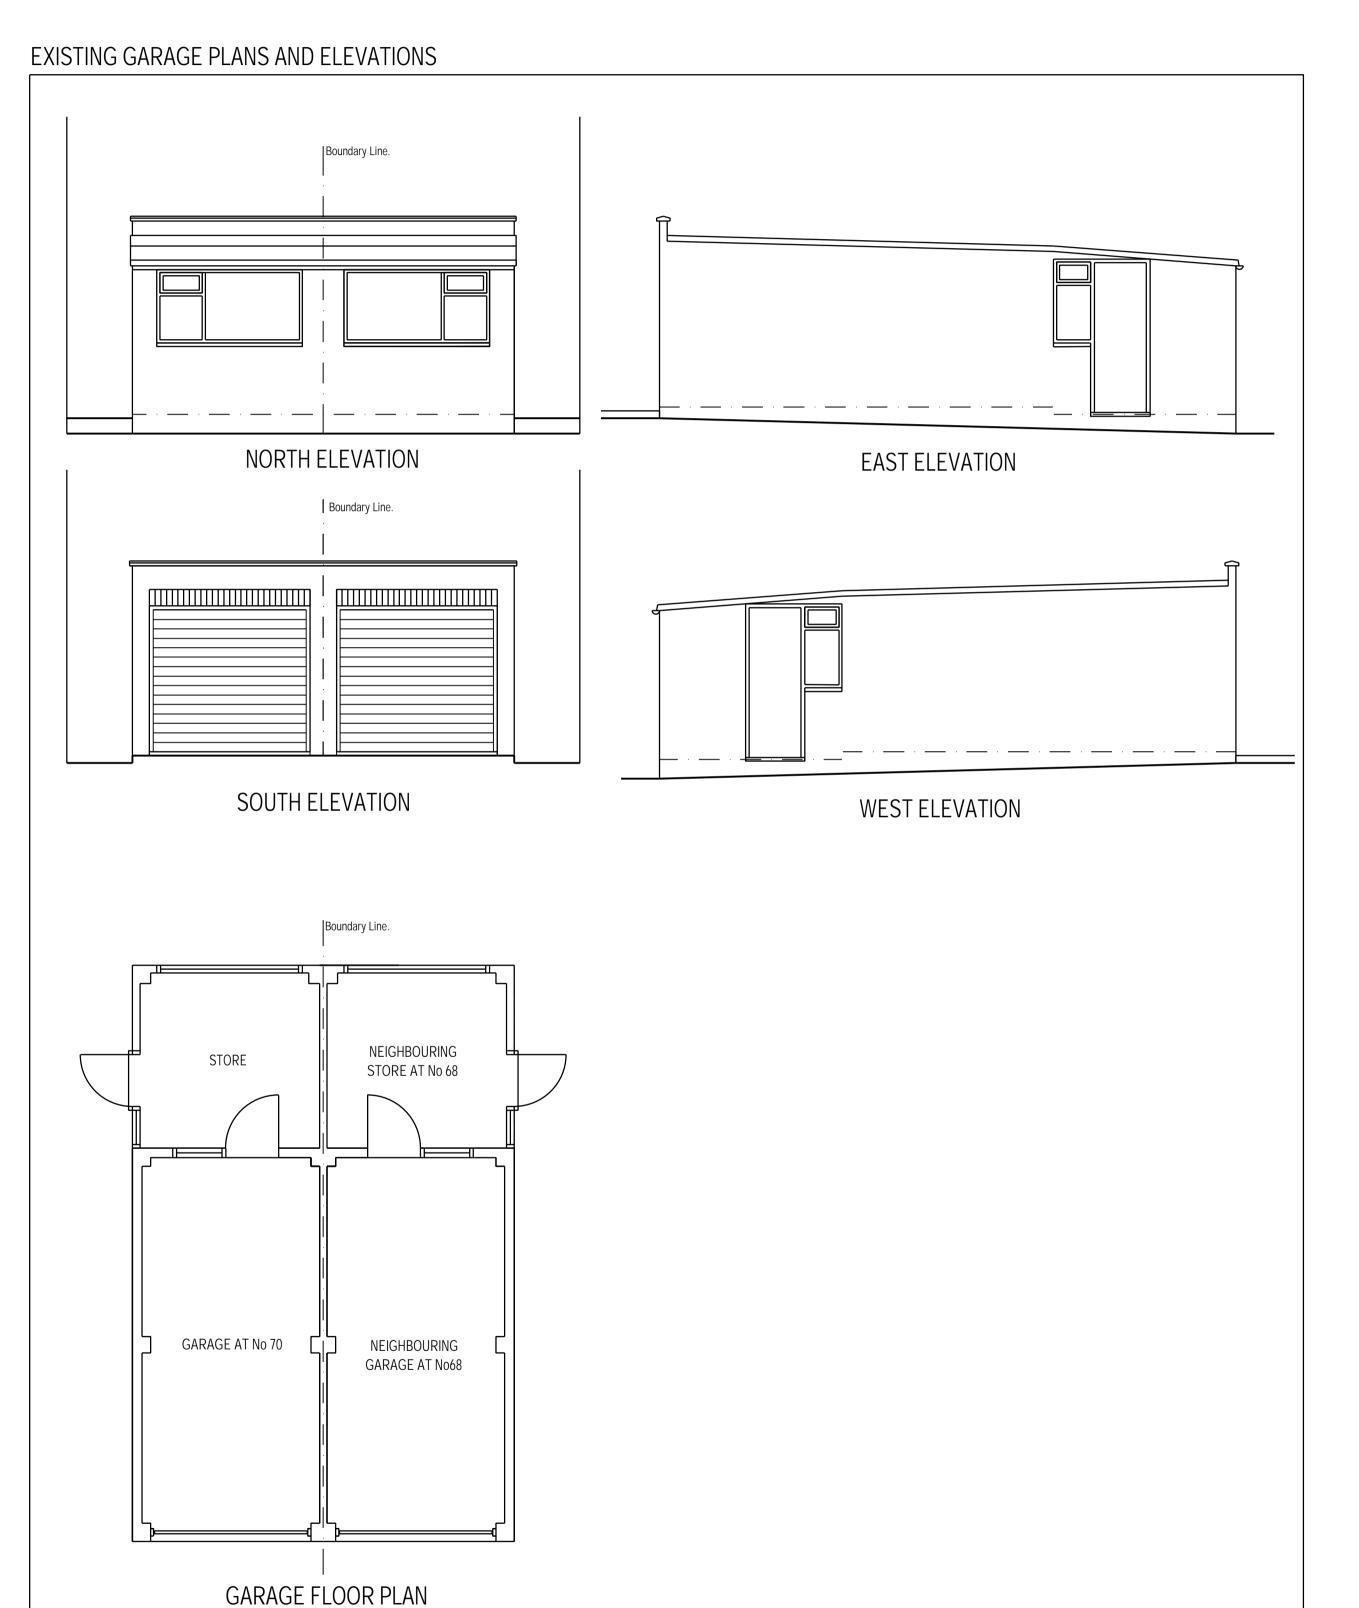

## ARCHITECTURE AND ENGINEERING CONSULTANTS

CLIENT 70 Kingsway Ware SG12 0QQ ARCHITECT 75 Shooters drive Nazeing Waltham abbey EN9 2QB SITE 70 Kingsway Ware SG12 0QQ Existing and proposed garage details - Ground and First floor Rear and front porch extensions. DRAWING NUMBER DATE 08/02/2023