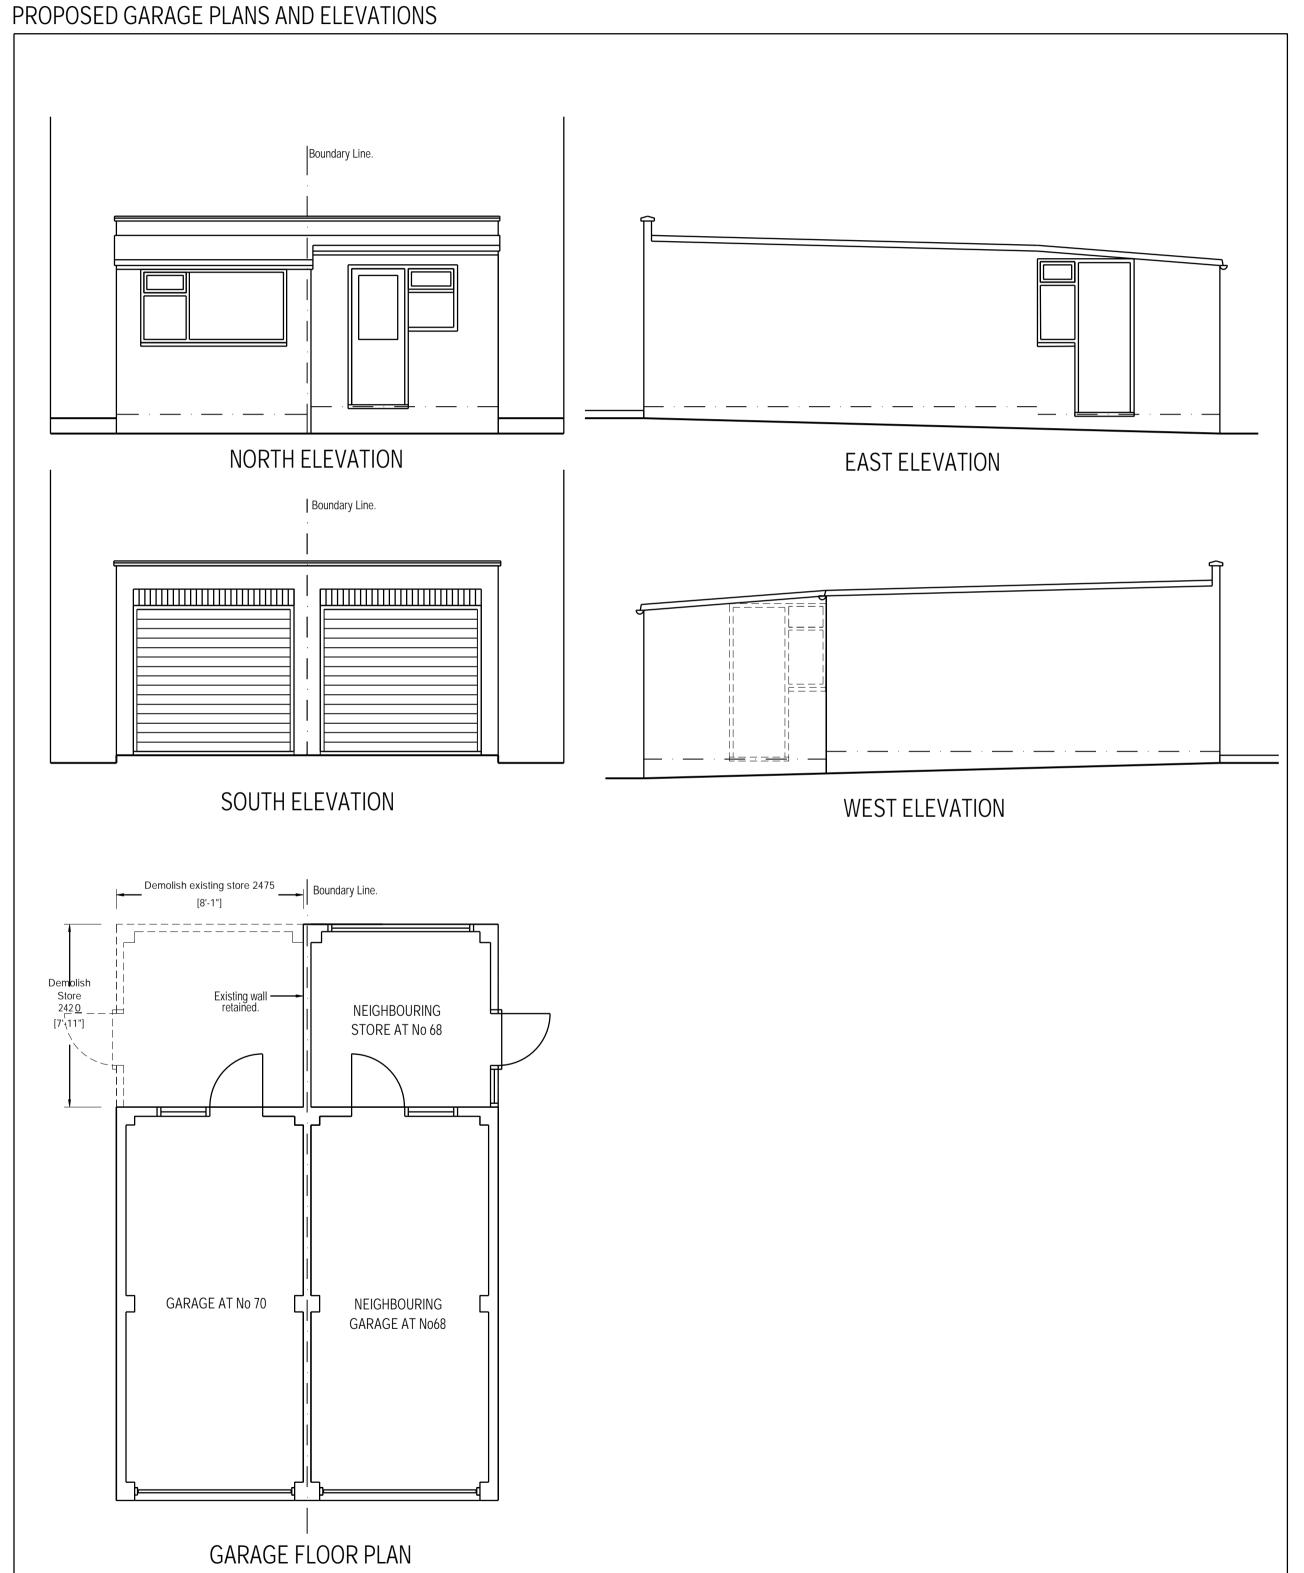

## ARCHITECTURE AND ENGINEERING CONSULTANTS

CLIENT 70 Kingsway Ware SG12 0QQ ARCHITECT 75 Shooters drive Nazeing Waltham abbey EN9 2QB SITE 70 Kingsway Ware SG12 0QQ Existing and proposed garage details - Ground and First floor Rear and front porch extensions. DRAWING NUMBER DATE 08/02/2023