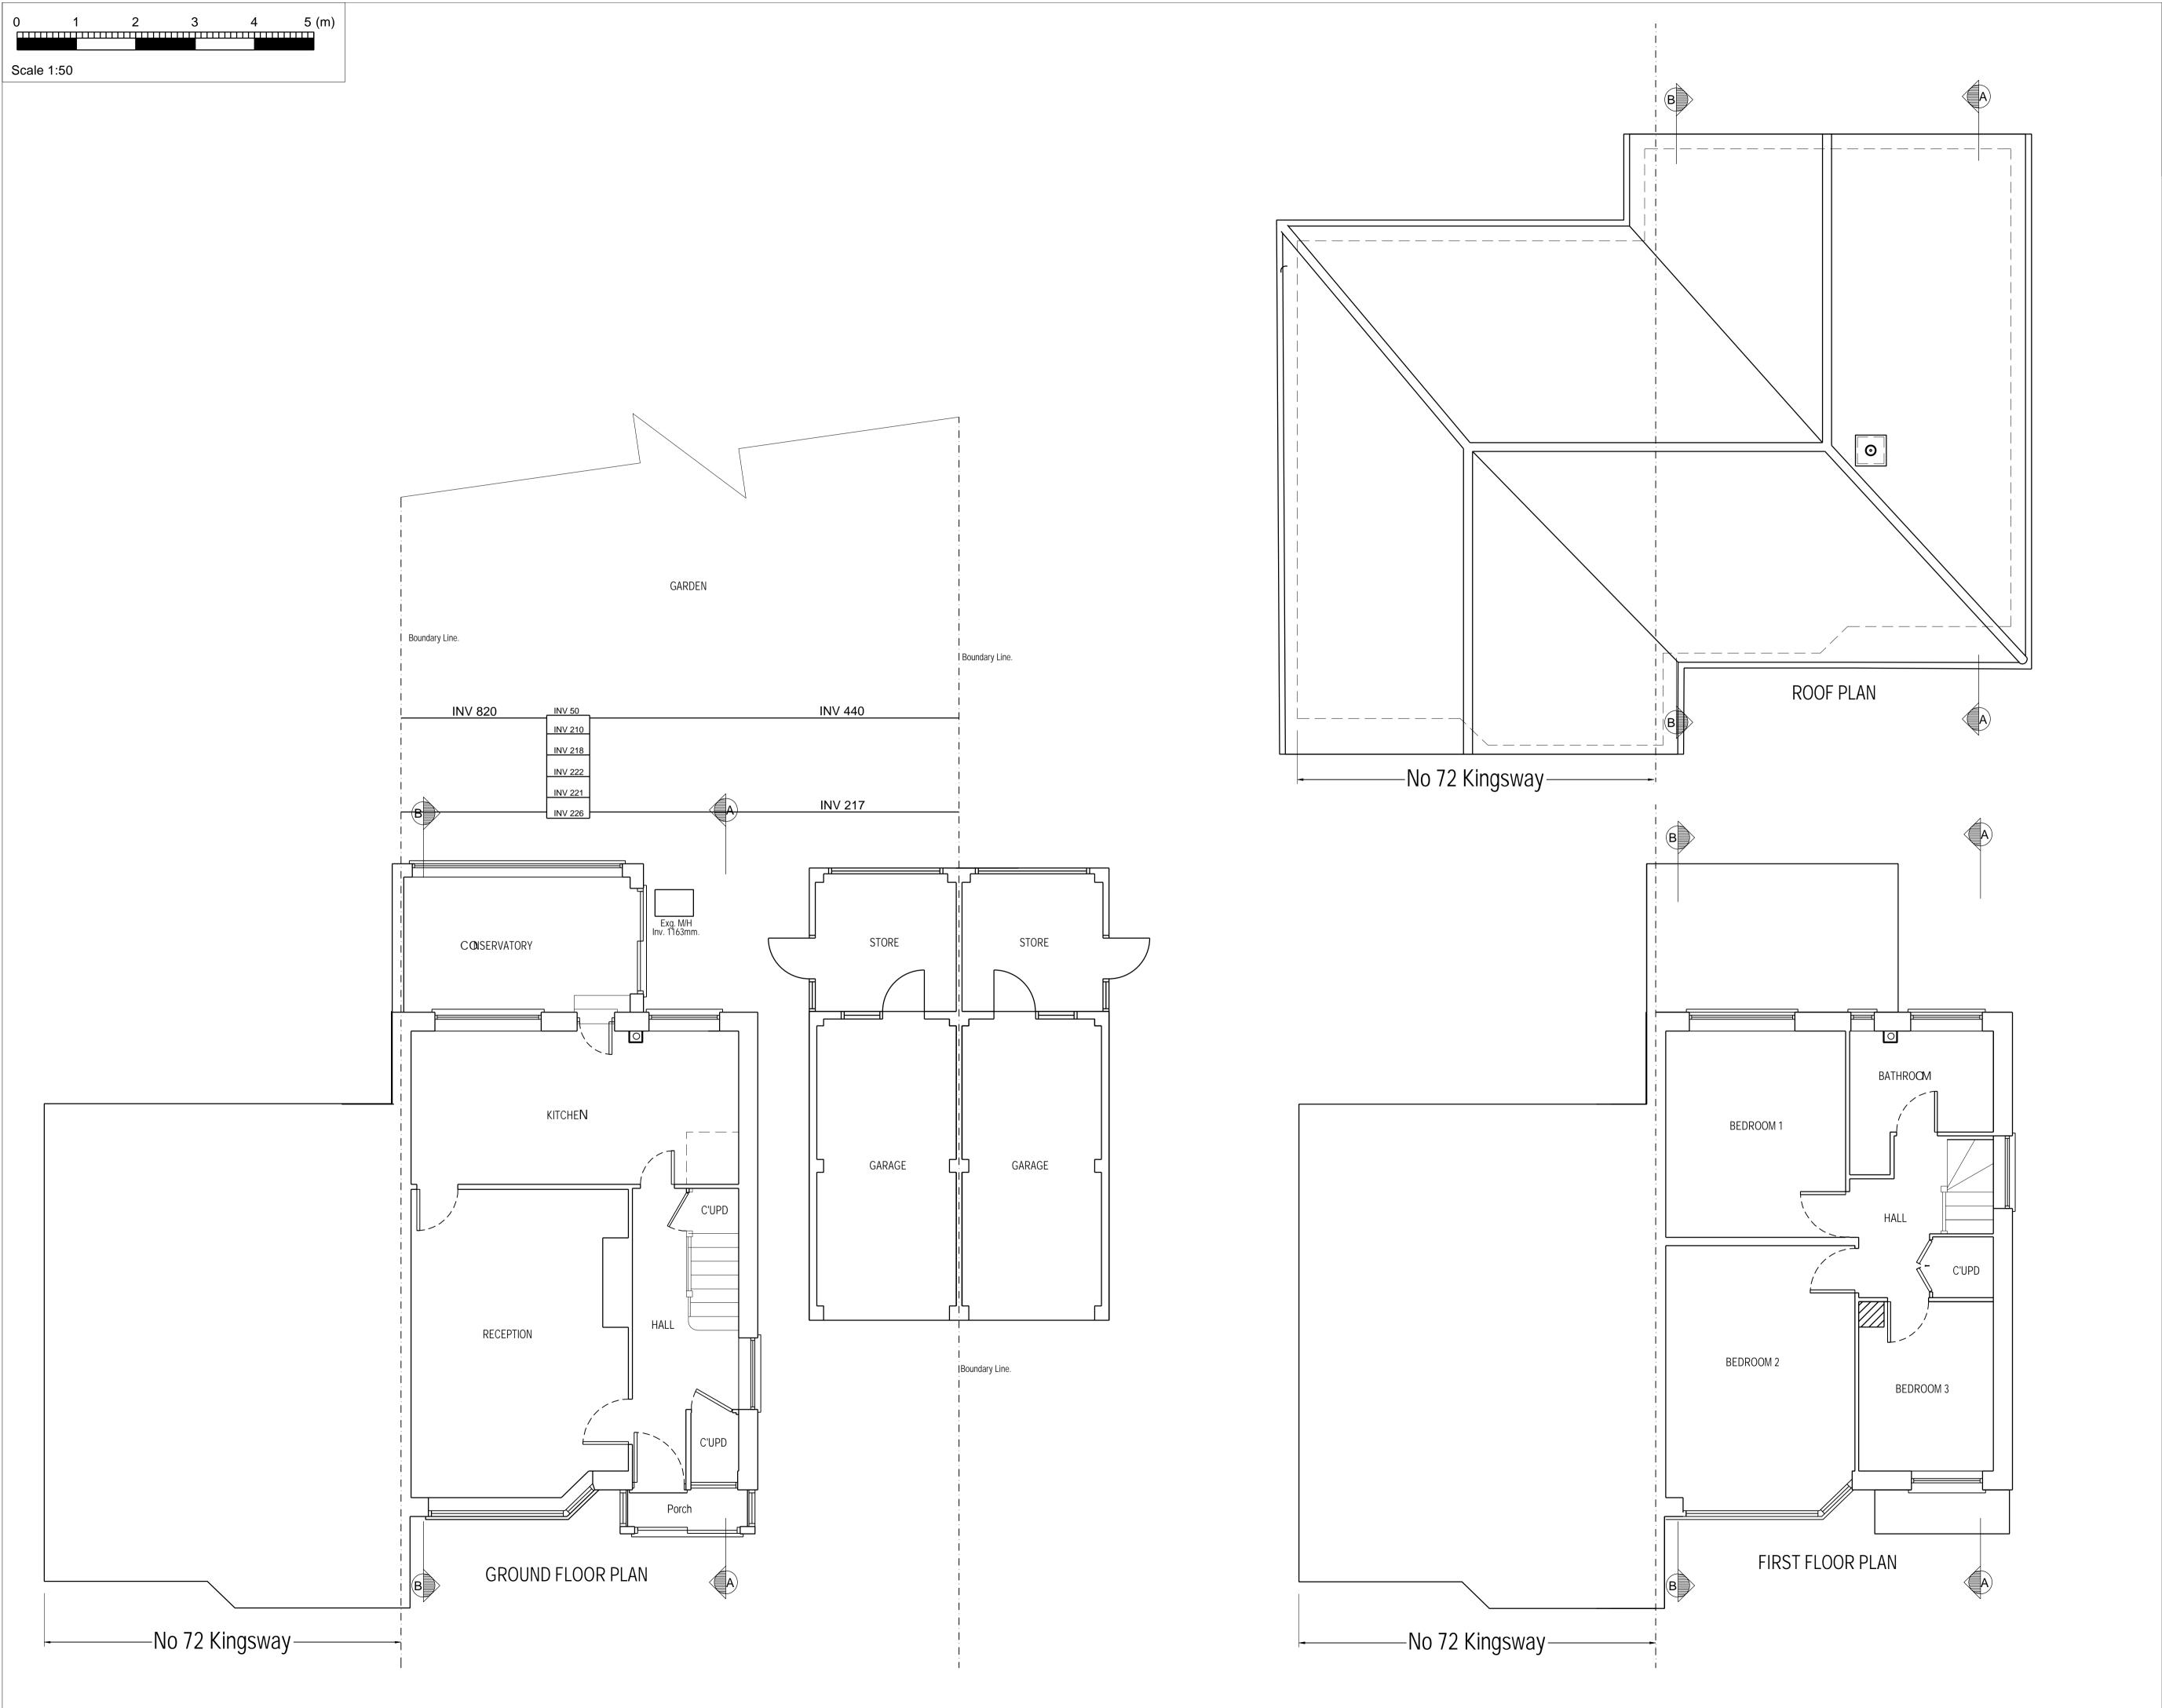

3. THIS DRAWING IS TO BE READ IN CONJUNCTION WITH ALL RELEVANT EXPANSE PARTNERSHIP LTD DESIGNS DRAWINGS AND SPECIFICATIONS.

CONSULTANTS

70 Kingsway Ware SG12 0QQ

CLIENT

| ARCHITECT    | 75 Shooters drive<br>Nazeing<br>Waltham abbey<br>EN9 2QB |
|--------------|----------------------------------------------------------|
| SITE         |                                                          |
|              | 70 Kingsway                                              |
|              | Ware                                                     |
|              | SG12 0QQ                                                 |
| TITLE Existi | ng Floor Plans -                                         |
| Grou         | nd and First floor Rear                                  |
| and f        | ront porch extensions.                                   |
| anan         |                                                          |