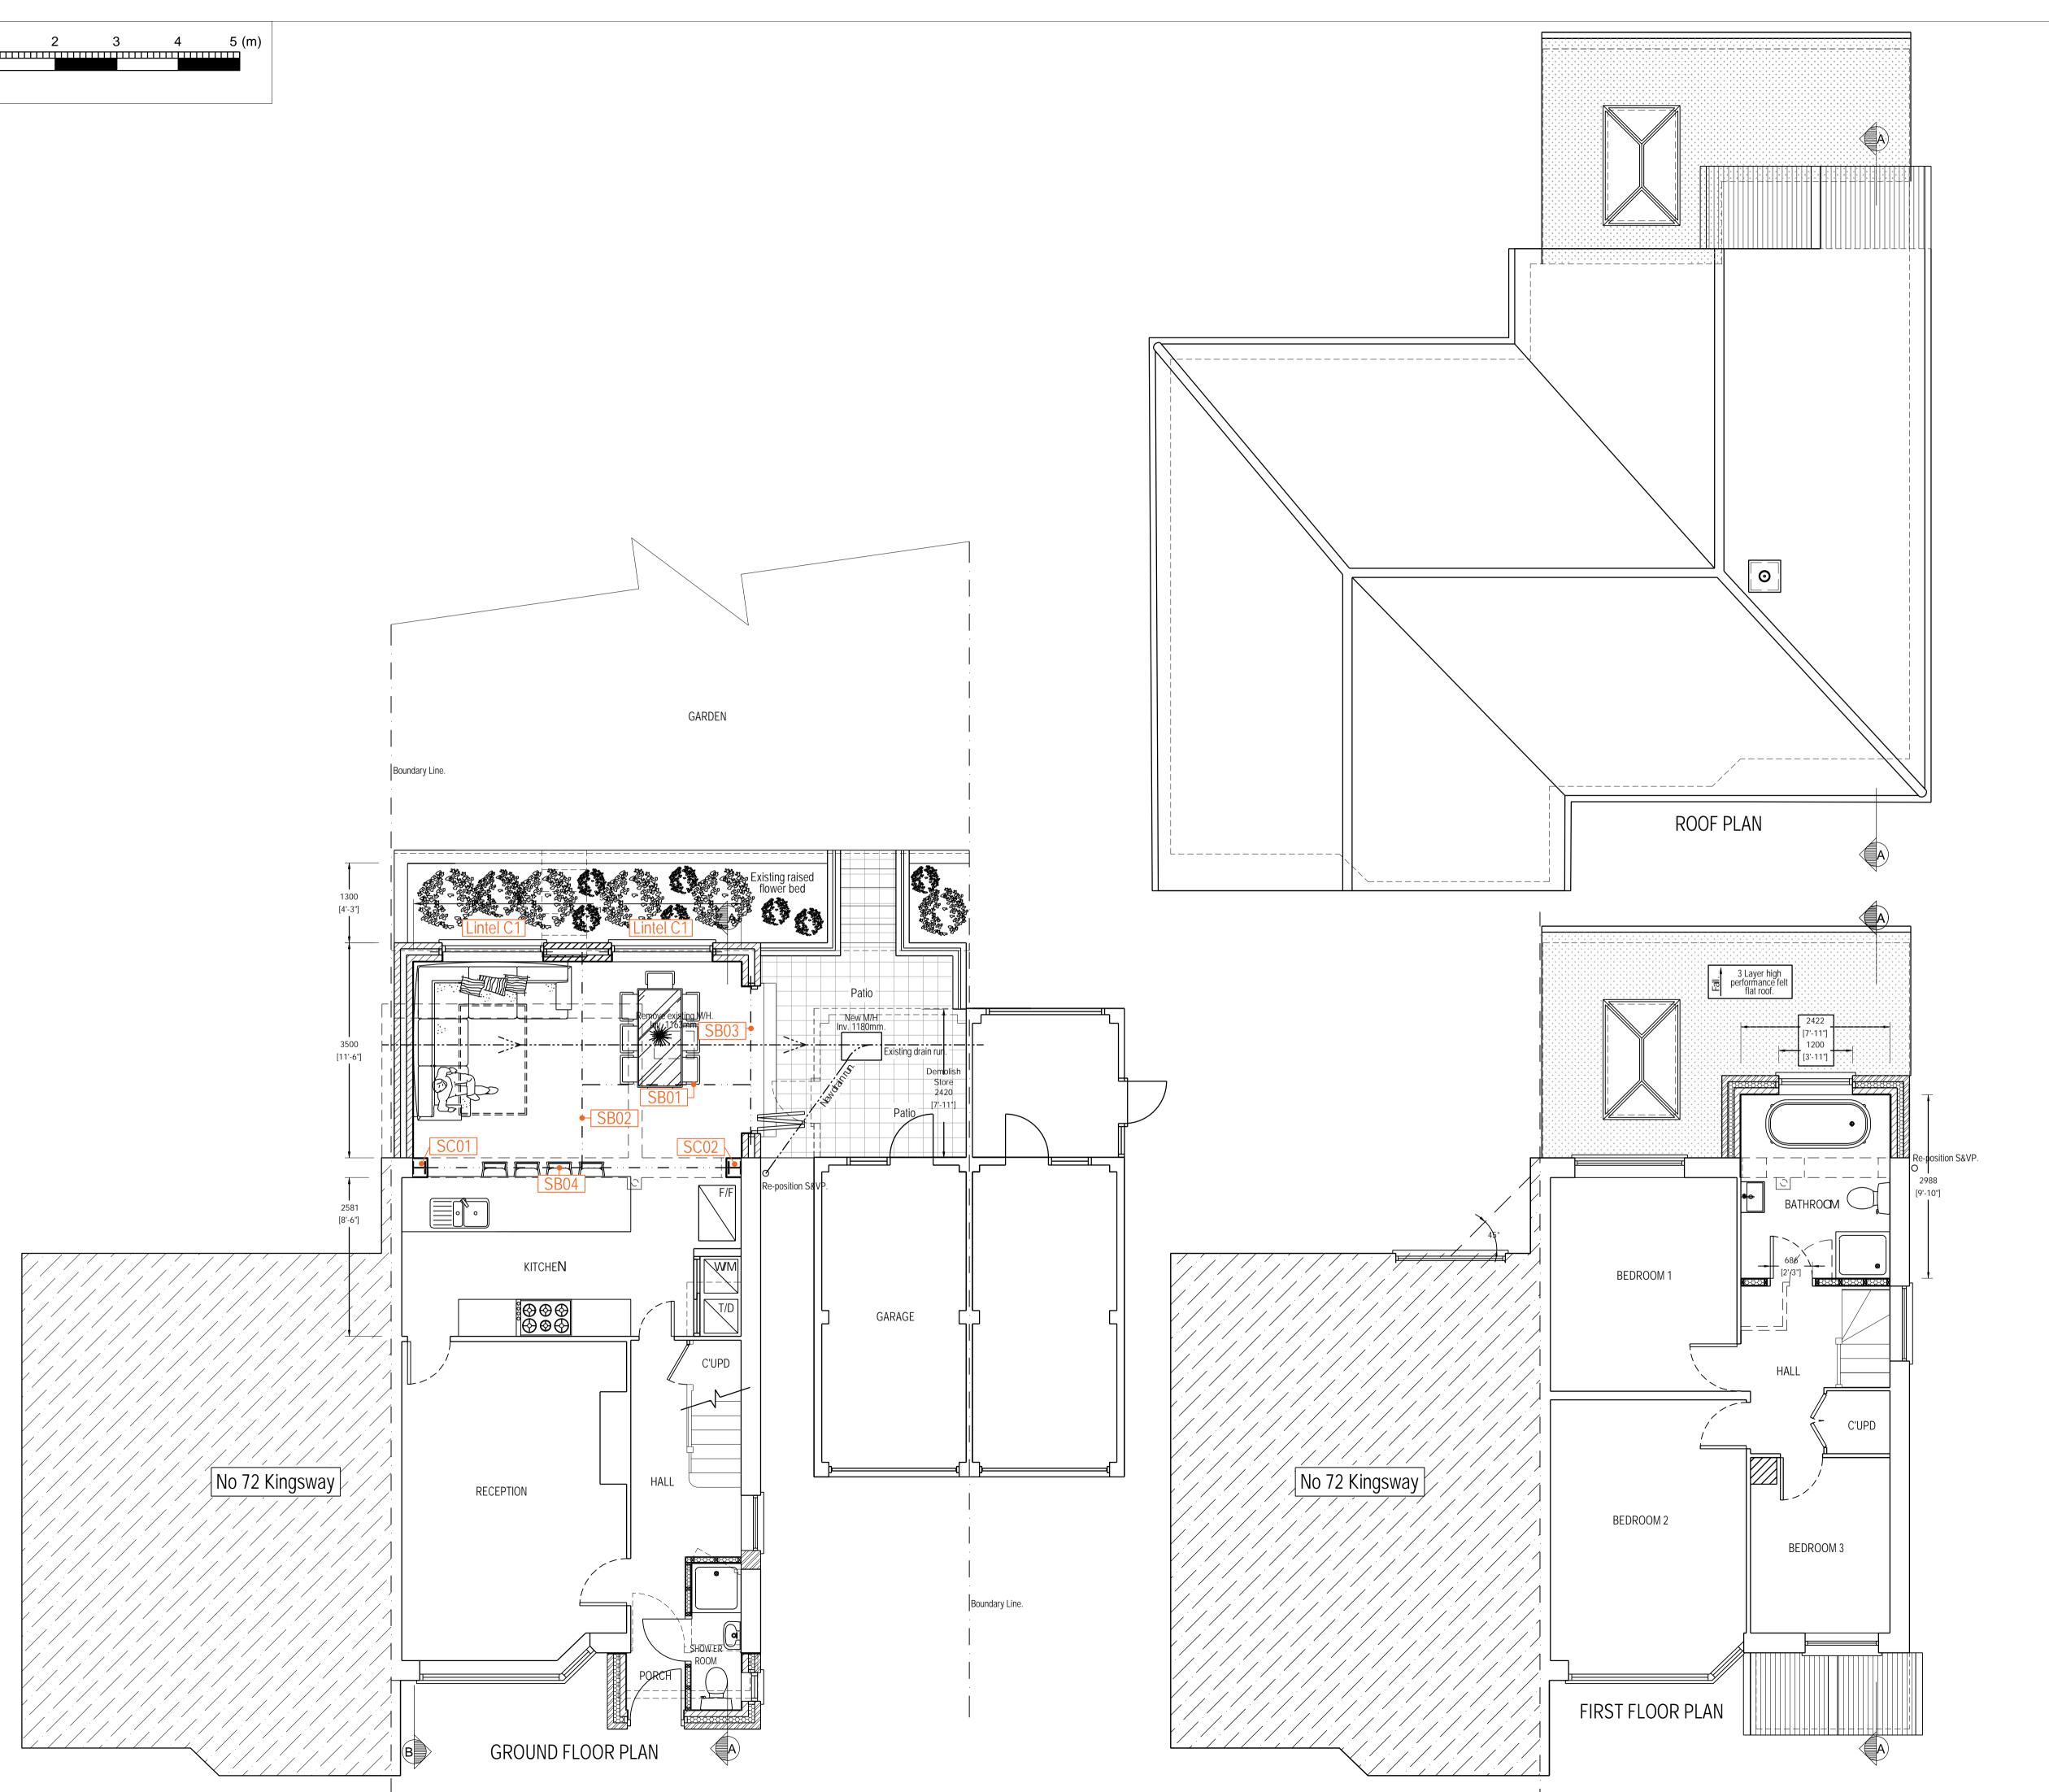

70 Kingsway Ware SG12 0QQ

SITE

375

TITLE Proposed Floor Plans - Ground and First floor Rear and front porch extensions. DRAWING NUMBER DATE

| 103            | 08/02/2023 |
|----------------|------------|
| PROJECT NUMBER | SCALE      |