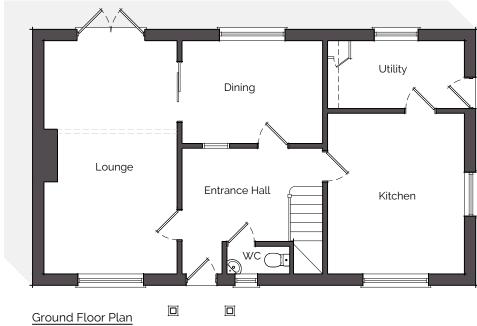

Dr C Morton 3171

project description
Change of use of former doctors surgery to a residential dwellinghouse

The Surgery, Greenway Road, Blockley Moreton-In-Marsh, Gloucestershire, GL56 9BJ

Proposed Floor Plans