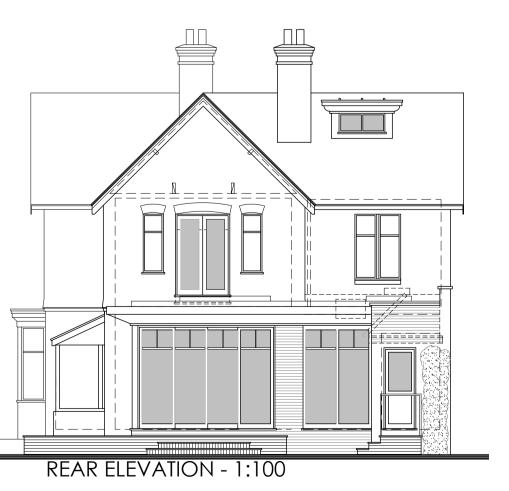

| ADDRESS | 'SYDERSTONE', 147 EAST LANE, WEST HORSLEY, SURREY KT24 6NY               | for Mr & Mrs E Mitchinson                                                                                                                 | DATE JAN 2024              |
|---------|--------------------------------------------------------------------------|-------------------------------------------------------------------------------------------------------------------------------------------|----------------------------|
| PROJECT | PROPOSED EXTENSIONS & ALTERATIONS - Elevation & Roof Plans of House & Go | rage AS PROPOSED 2of2                                                                                                                     | SCALE<br>1:50 & 1:100 @ A1 |
| A       | K((                                                                      | tel; 01372 376600 / 376611<br>fax; 01372 376688<br>l; info@pbgwarchitects.com<br>e; www.pbgwarchitects.com<br>eatherhead, Surrey KT22 7SQ | 1207/04A                   |