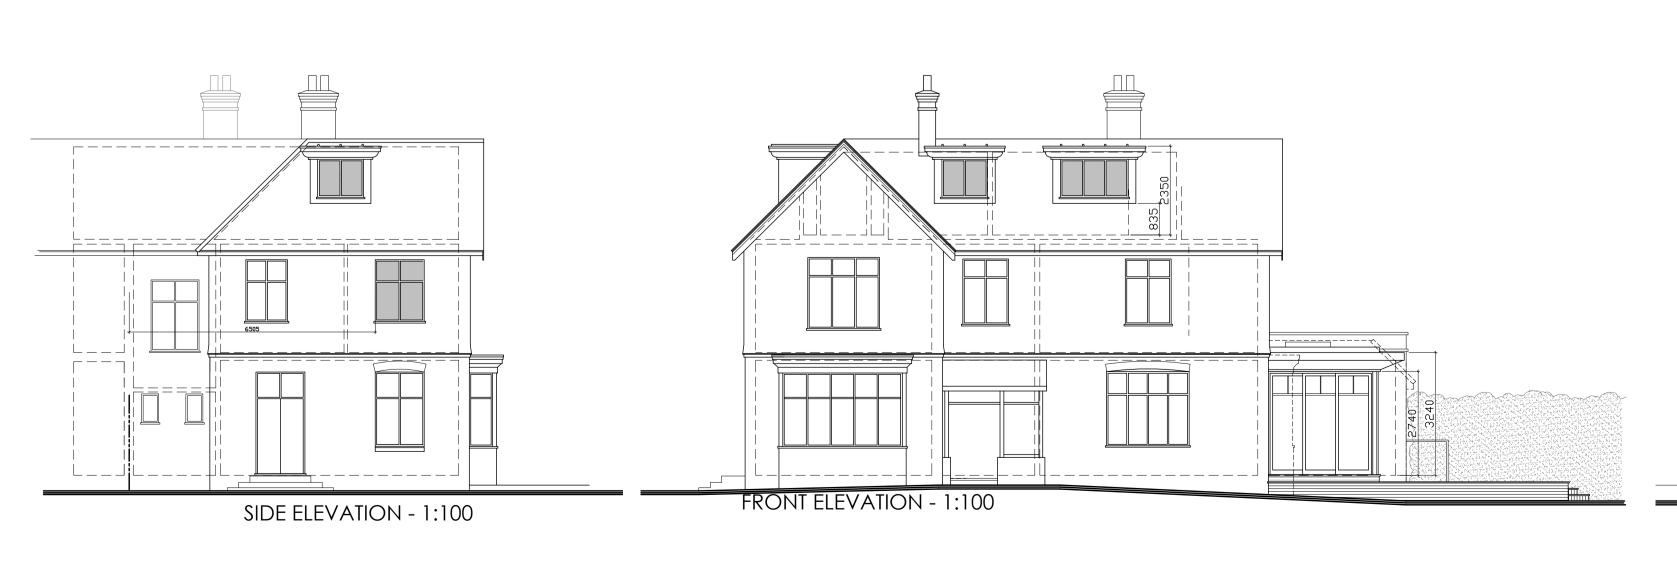

| ADDRESS | 'SYDERSTONE', 147 EAST LANE, WEST HORSLEY, SURREY KT24 6NY               | for Mr & Mrs E Mitchinson                                                                                                                 | DATE JAN 2024              |
|---------|--------------------------------------------------------------------------|-------------------------------------------------------------------------------------------------------------------------------------------|----------------------------|
| PROJECT | PROPOSED EXTENSIONS & ALTERATIONS - Elevation & Roof Plans of House & Go | rage AS PROPOSED 2of2                                                                                                                     | SCALE<br>1:50 & 1:100 @ A1 |
| A       | K((                                                                      | tel; 01372 376600 / 376611<br>fax; 01372 376688<br>l; info@pbgwarchitects.com<br>e; www.pbgwarchitects.com<br>eatherhead, Surrey KT22 7SQ | 1207/04A                   |