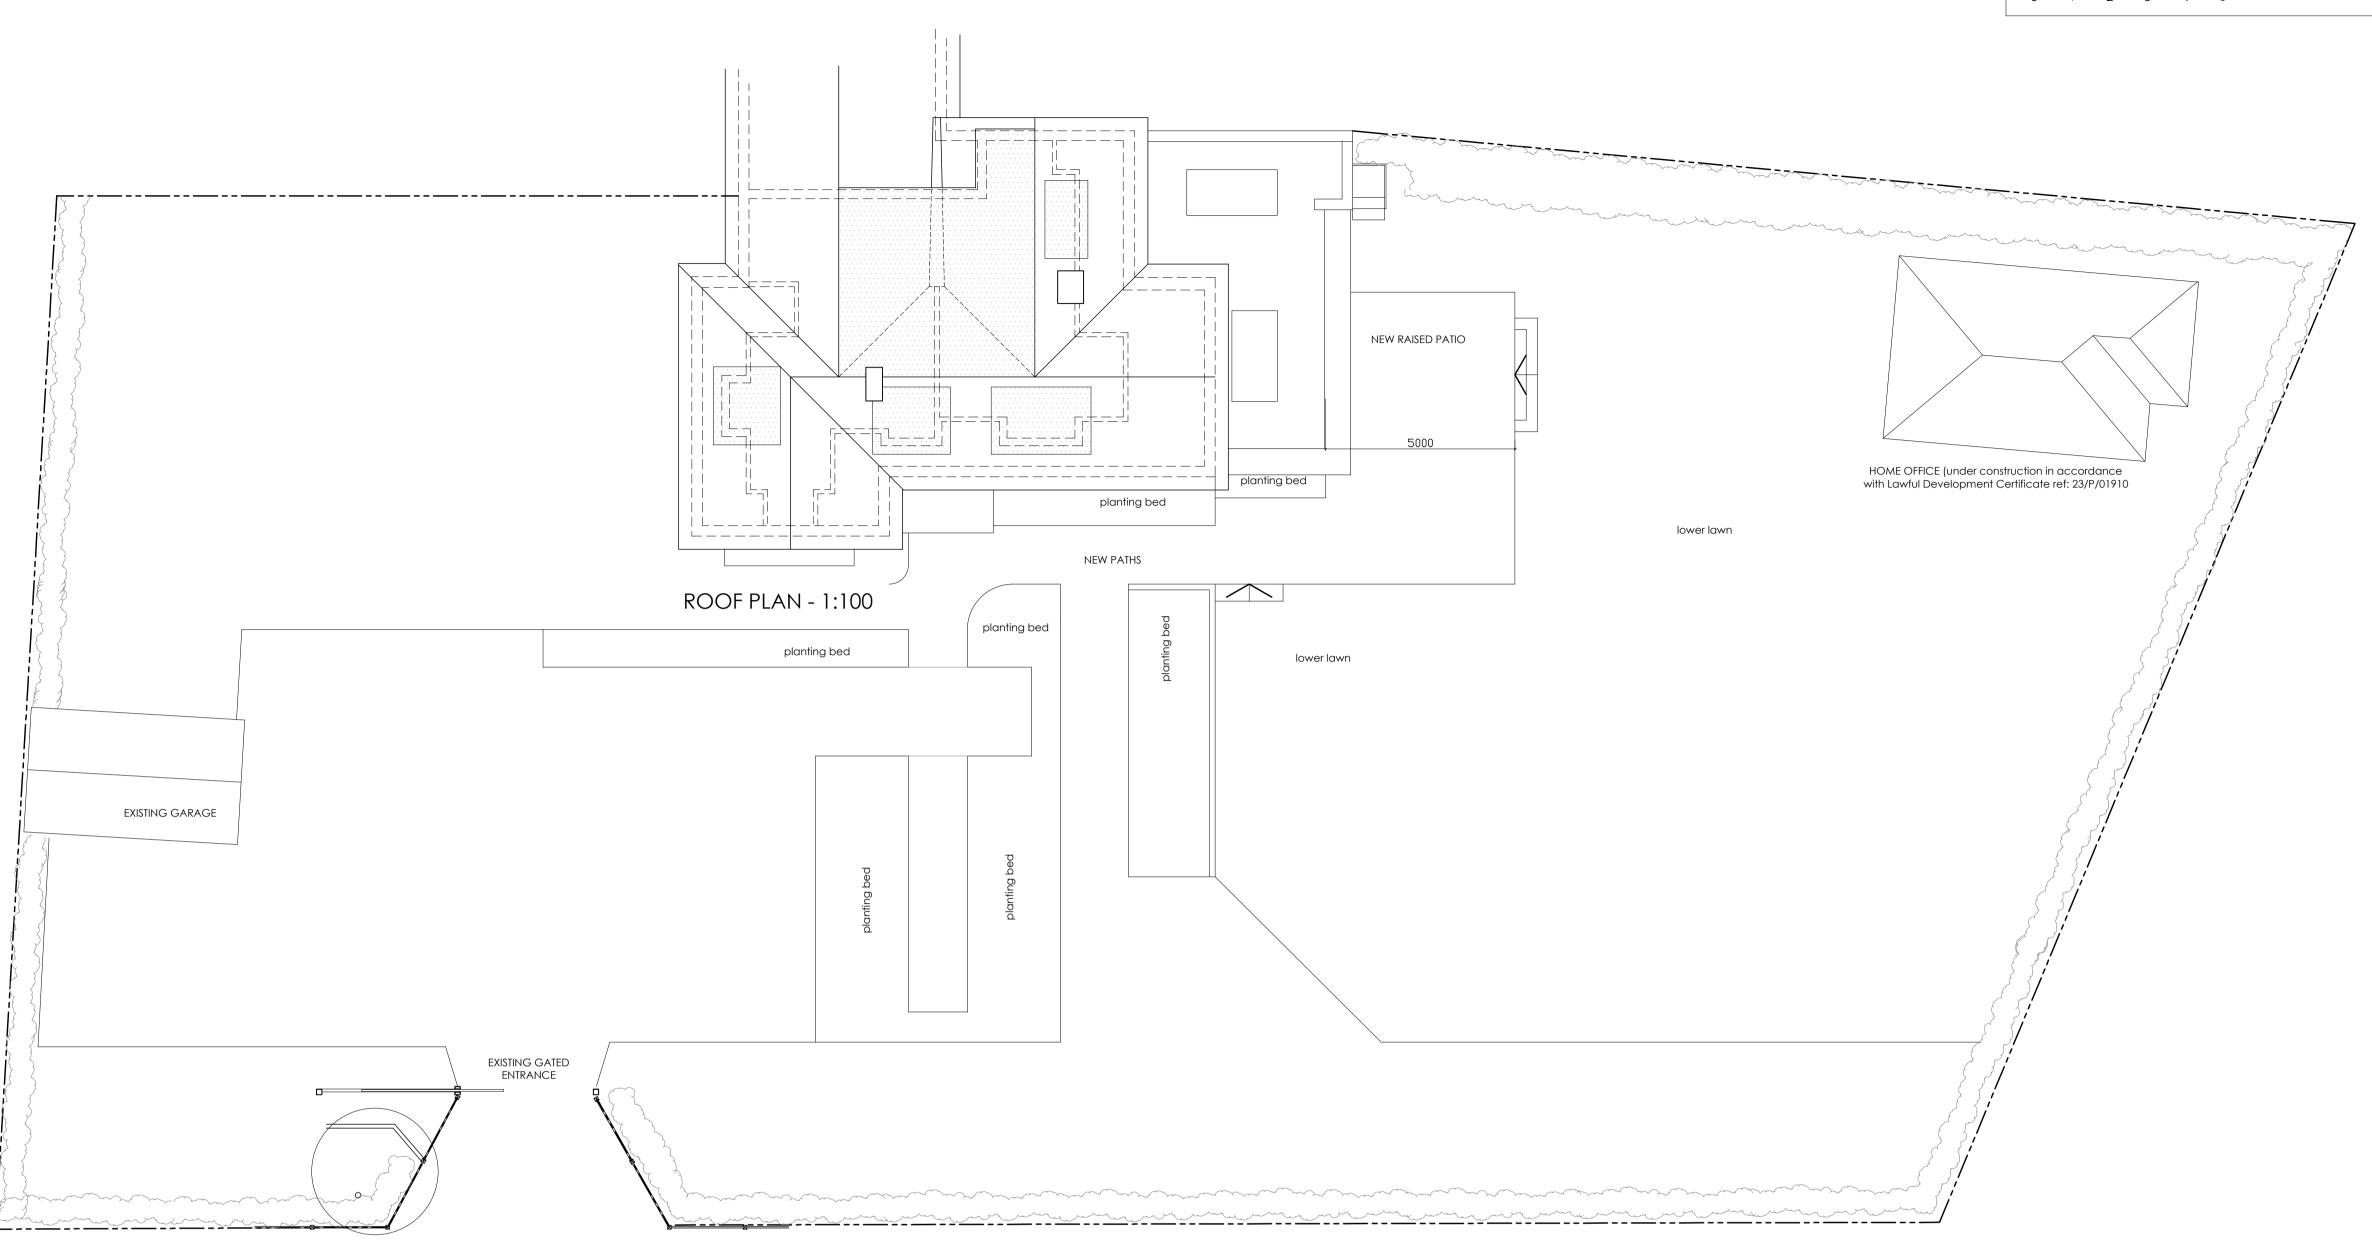

| ADDRESS | 'SYDERSTONE', 147 EAST LANE, WEST HORSLEY, SURREY KT24 6NY               | for Mr & Mrs E Mitchinson                                                                                                                 | DATE JAN 2024              |
|---------|--------------------------------------------------------------------------|-------------------------------------------------------------------------------------------------------------------------------------------|----------------------------|
| PROJECT | PROPOSED EXTENSIONS & ALTERATIONS - Elevation & Roof Plans of House & Go | rage AS PROPOSED 2of2                                                                                                                     | SCALE<br>1:50 & 1:100 @ A1 |
| A       | K((                                                                      | tel; 01372 376600 / 376611<br>fax; 01372 376688<br>l; info@pbgwarchitects.com<br>e; www.pbgwarchitects.com<br>eatherhead, Surrey KT22 7SQ | 1207/04A                   |