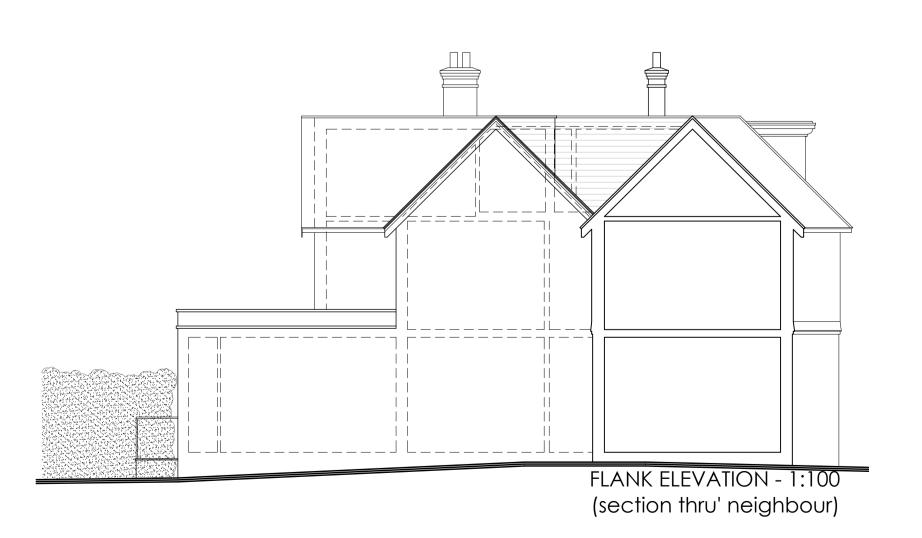

| ADDRESS | 'SYDERSTONE', 147 EAST LANE, WEST HORSLEY, SURREY KT24 6NY               | for Mr & Mrs E Mitchinson                                                                                                                 | DATE JAN 2024              |
|---------|--------------------------------------------------------------------------|-------------------------------------------------------------------------------------------------------------------------------------------|----------------------------|
| PROJECT | PROPOSED EXTENSIONS & ALTERATIONS - Elevation & Roof Plans of House & Go | rage AS PROPOSED 2of2                                                                                                                     | SCALE<br>1:50 & 1:100 @ A1 |
| A       | K((                                                                      | tel; 01372 376600 / 376611<br>fax; 01372 376688<br>l; info@pbgwarchitects.com<br>e; www.pbgwarchitects.com<br>eatherhead, Surrey KT22 7SQ | 1207/04A                   |