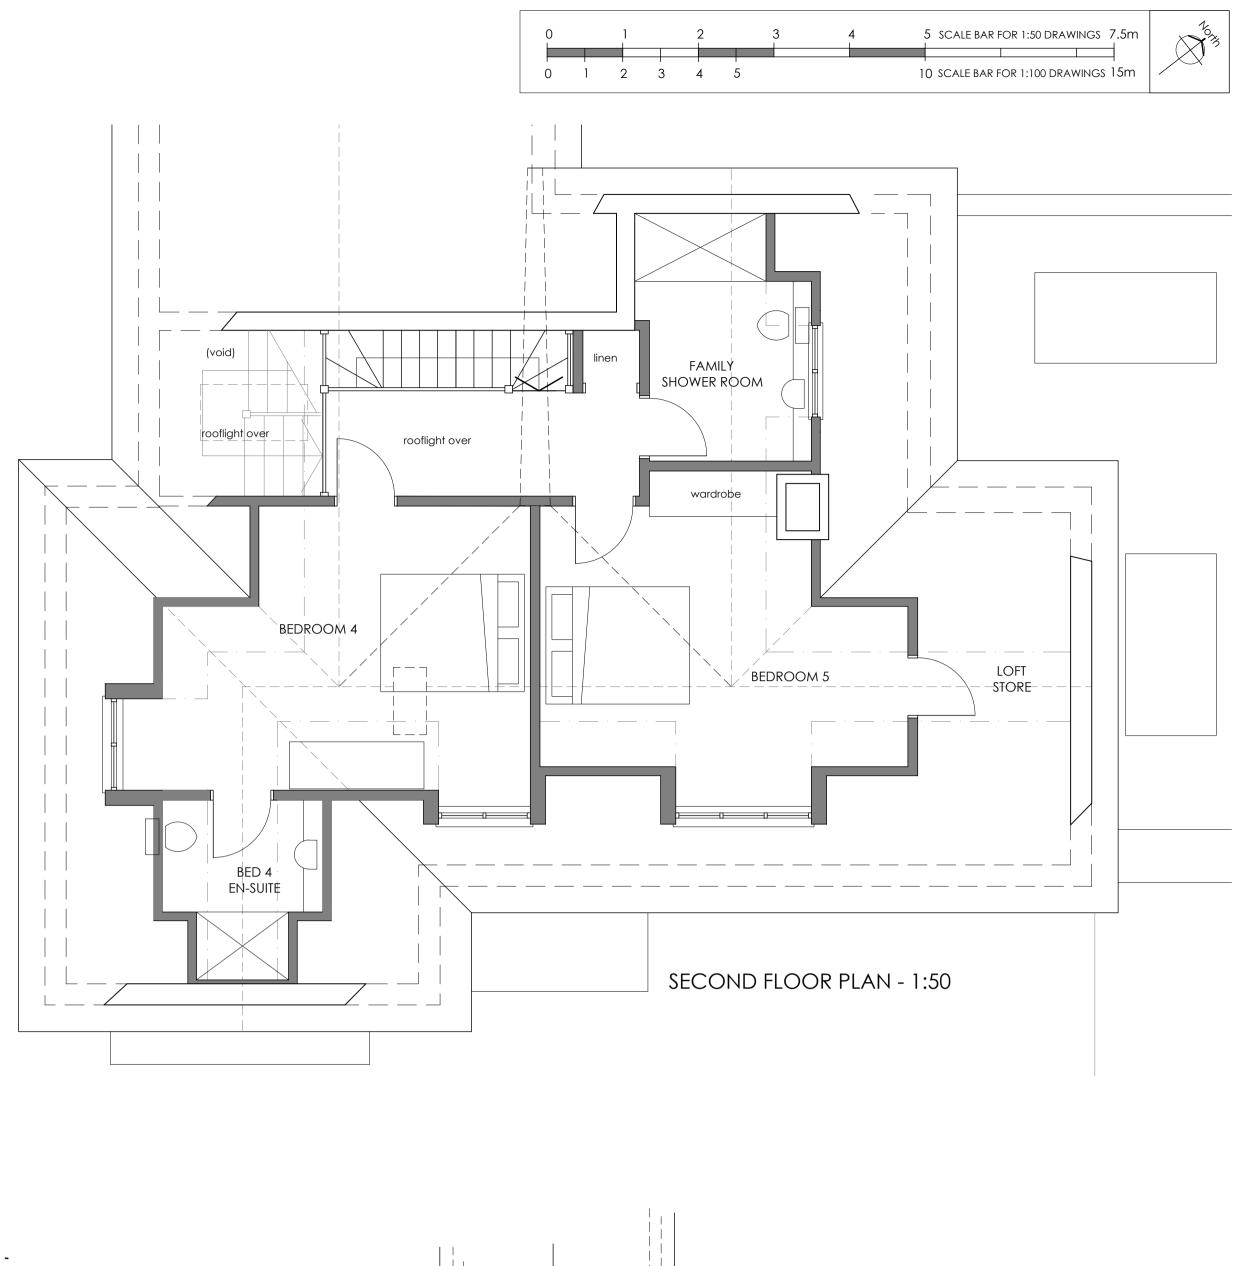

| SYDERSTONE', 147 EAST LANE, WEST HORSLEY, SURREY KT24 6NY | for Mr & Mrs I Compton                                                                                                                                      | JAN 2024                |
|-----------------------------------------------------------|-------------------------------------------------------------------------------------------------------------------------------------------------------------|-------------------------|
| PROPOSED EXTENSIONS & ALTERATIONS - House Floor Plans     | AS PROPOSED 1 of 2                                                                                                                                          | SCALE 1:50 & 1:100 @ A1 |
|                                                           |                                                                                                                                                             |                         |
|                                                           | tel; 01372 376600 / 376611<br>fax; 01372 376688<br>e.mail; info@ pbgwarchitects.com<br>/ebsite; www.pbgwarchitects.com<br>ach, Leatherhead, Surrey KT22 7SQ | 1207/03A                |