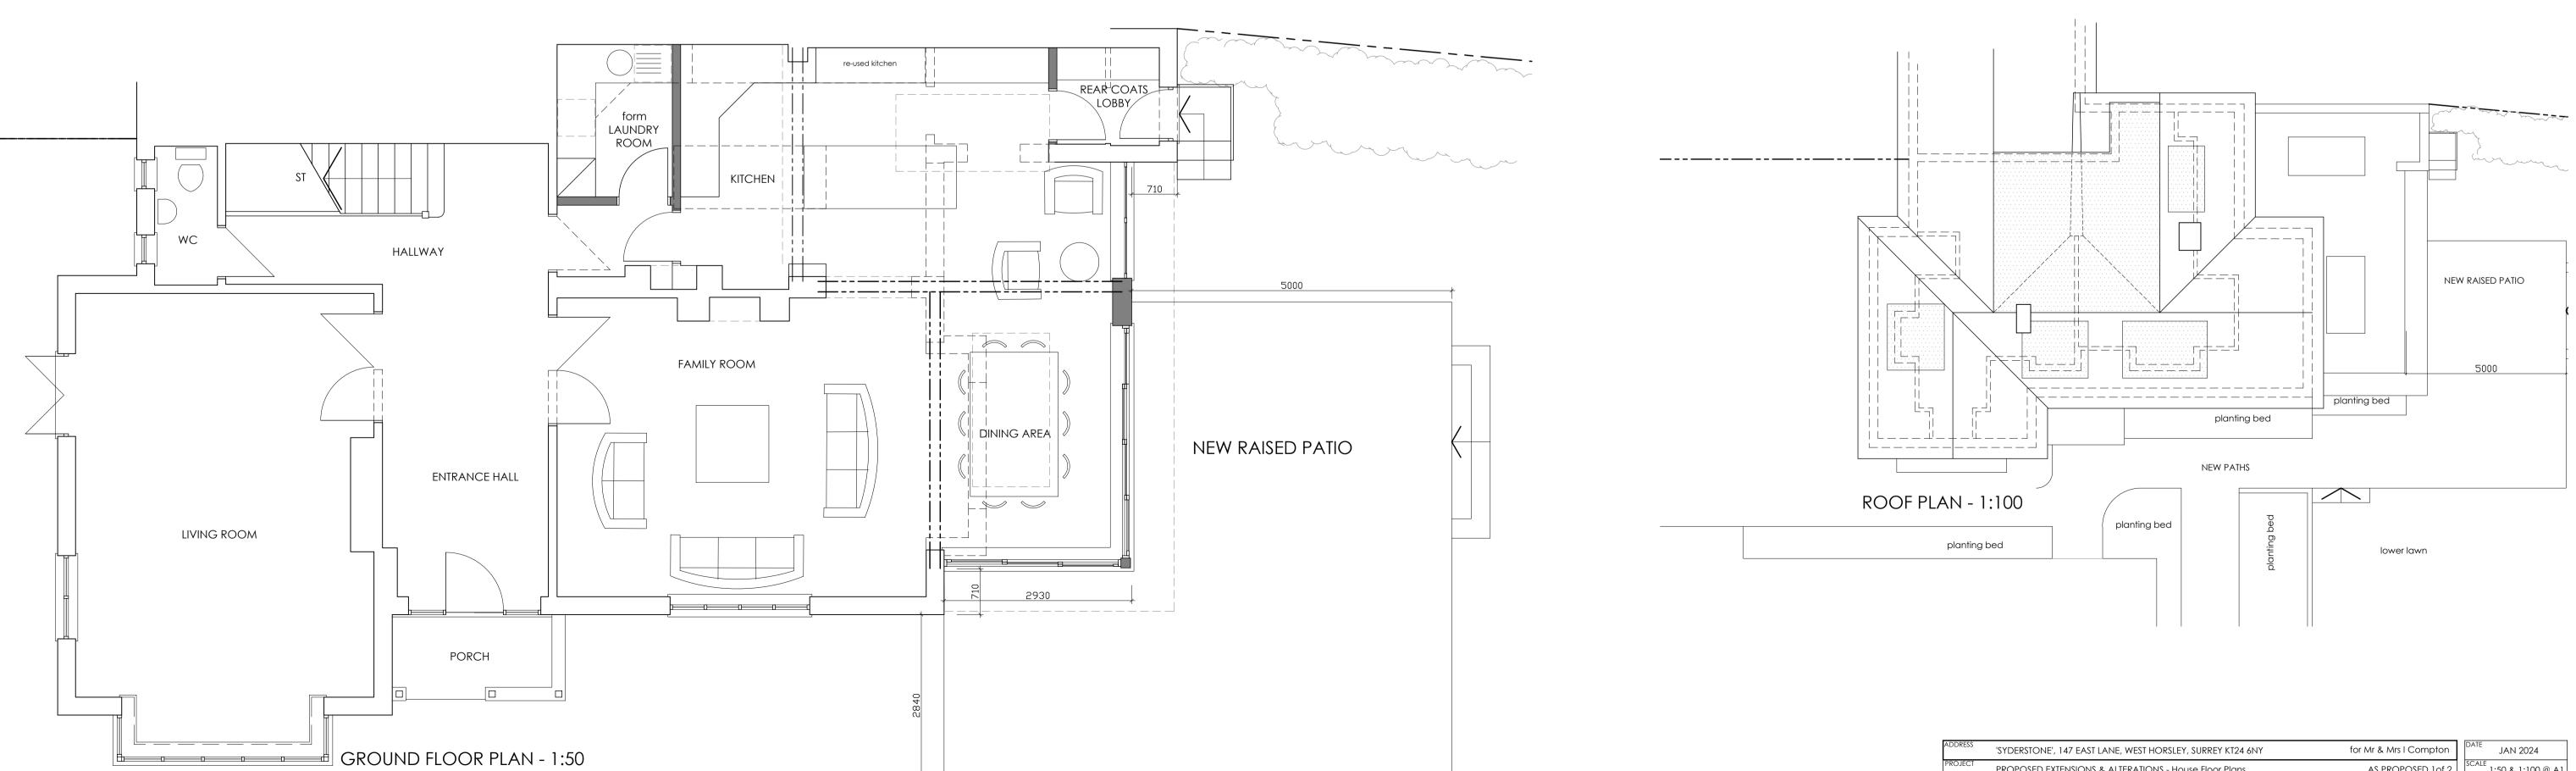

| SYDERSTONE', 147 EAST LANE, WEST HORSLEY, SURREY KT24 6NY | for Mr & Mrs I Compton                                                                                                                                      | JAN 2024                |
|-----------------------------------------------------------|-------------------------------------------------------------------------------------------------------------------------------------------------------------|-------------------------|
| PROPOSED EXTENSIONS & ALTERATIONS - House Floor Plans     | AS PROPOSED 1 of 2                                                                                                                                          | SCALE 1:50 & 1:100 @ A1 |
|                                                           |                                                                                                                                                             |                         |
|                                                           | tel; 01372 376600 / 376611<br>fax; 01372 376688<br>e.mail; info@ pbgwarchitects.com<br>/ebsite; www.pbgwarchitects.com<br>ach, Leatherhead, Surrey KT22 7SQ | 1207/03A                |