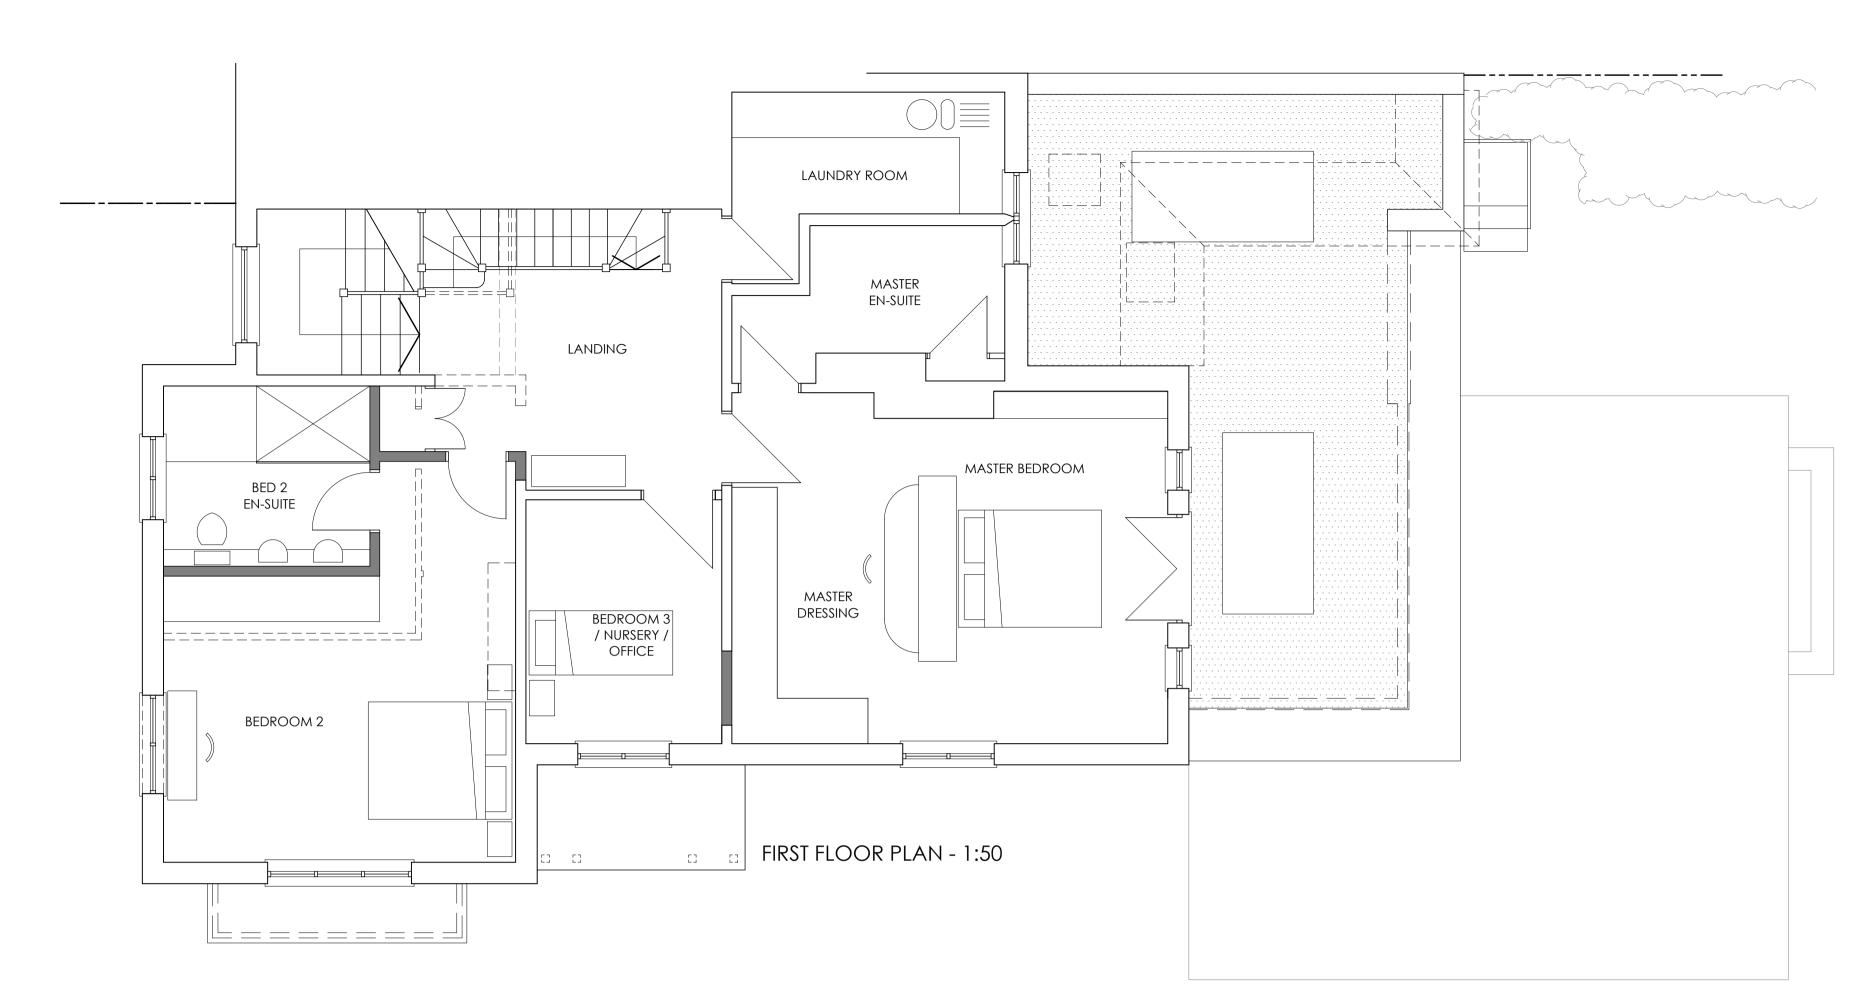

| SYDERSTONE', 147 EAST LANE, WEST HORSLEY, SURREY KT24 6NY | for Mr & Mrs I Compton                                                                                                                                      | JAN 2024                |
|-----------------------------------------------------------|-------------------------------------------------------------------------------------------------------------------------------------------------------------|-------------------------|
| PROPOSED EXTENSIONS & ALTERATIONS - House Floor Plans     | AS PROPOSED 1 of 2                                                                                                                                          | SCALE 1:50 & 1:100 @ A1 |
|                                                           |                                                                                                                                                             |                         |
|                                                           | tel; 01372 376600 / 376611<br>fax; 01372 376688<br>e.mail; info@ pbgwarchitects.com<br>/ebsite; www.pbgwarchitects.com<br>ach, Leatherhead, Surrey KT22 7SQ | 1207/03A                |