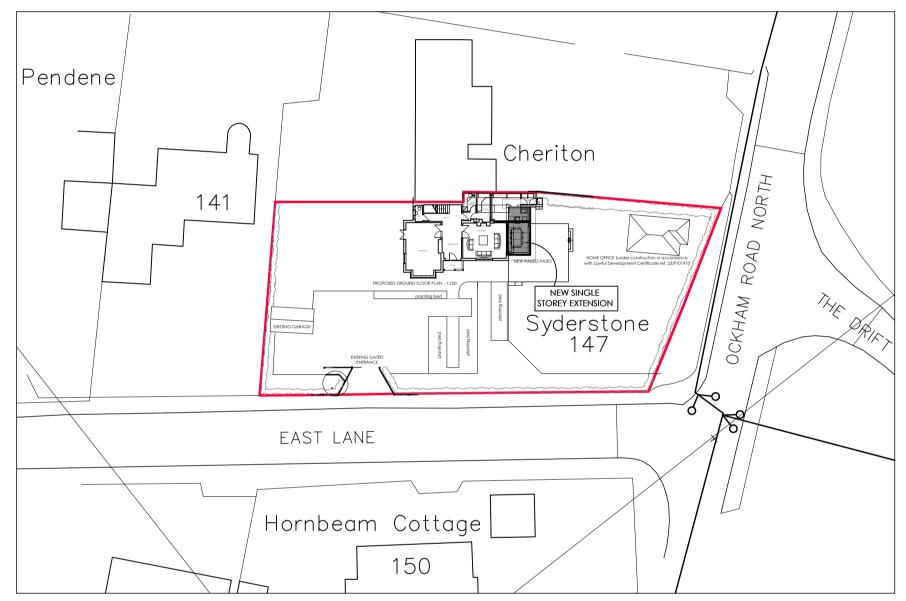

AS PROPOSED - Roof Plan

AS PROPOSED - Ground Floor Plan

AS EXISTING - Roof Plan

| ADDRESS | 'syderstone', 147 east lane, west horsley, surrey kt24 6ny |                     | for Mr & Mrs I C                                                                                                  | Compton                                       | JAN 2024                    |
|---------|------------------------------------------------------------|---------------------|-------------------------------------------------------------------------------------------------------------------|-----------------------------------------------|-----------------------------|
| PROJECT | PROPOSED EXTENSIONS & ALTERATIONS                          | COMBINED EXISTING & | PROPOSED BLOCK PLANS F                                                                                            | OR GBC                                        | <sup>SCALE</sup> 1:500 @ A2 |
| AI      | PERRY BARNES & C<br>RCHLITIECTS                            |                     | tel; 01372 376600<br>fax; 0137<br>e.mail; info@pbgwarchit<br>website; www.pbgwarchit<br>pach, Leatherhead, Surrey | / 376611<br>72 376688<br>ects.com<br>ects.com | DRAWING NO.                 |

TO BE READ IN ASSOCIATION WITH ELEVATION AND PLAN DRAWINGS 1207/03A & 04A.