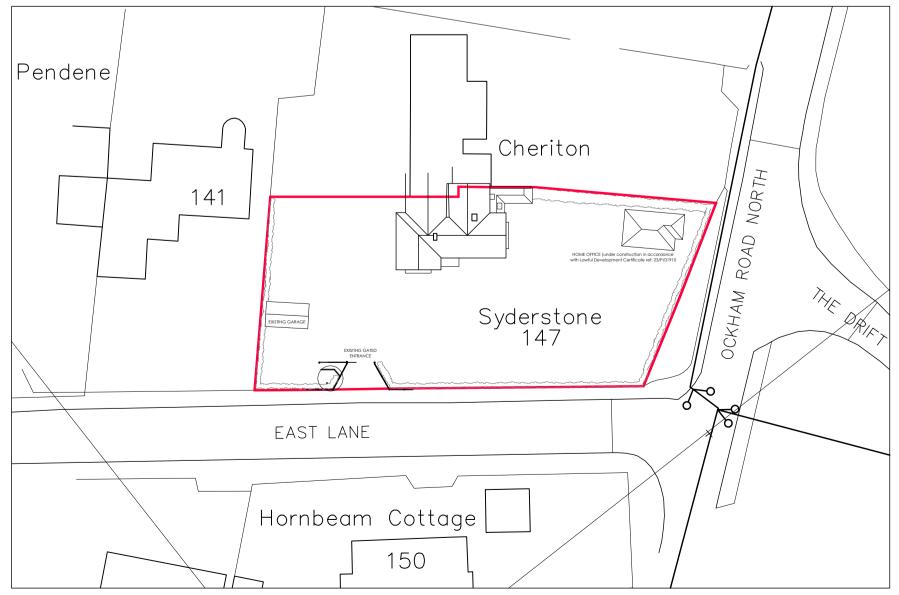

AS PROPOSED - Roof Plan

AS PROPOSED - Ground Floor Plan

AS EXISTING - Roof Plan

| ADDRESS | 'syderstone', 147 east lane, west horsley, surrey kt24 6ny |                     | for Mr & Mrs I C                                                                                                  | Compton                                       | JAN 2024                    |
|---------|------------------------------------------------------------|---------------------|-------------------------------------------------------------------------------------------------------------------|-----------------------------------------------|-----------------------------|
| PROJECT | PROPOSED EXTENSIONS & ALTERATIONS                          | COMBINED EXISTING & | PROPOSED BLOCK PLANS F                                                                                            | OR GBC                                        | <sup>SCALE</sup> 1:500 @ A2 |
| AI      | PERRY BARNES & C<br>RCHLITIECTS                            |                     | tel; 01372 376600<br>fax; 0137<br>e.mail; info@pbgwarchit<br>website; www.pbgwarchit<br>pach, Leatherhead, Surrey | / 376611<br>72 376688<br>ects.com<br>ects.com | DRAWING NO.                 |

TO BE READ IN ASSOCIATION WITH ELEVATION AND PLAN DRAWINGS 1207/03A & 04A.