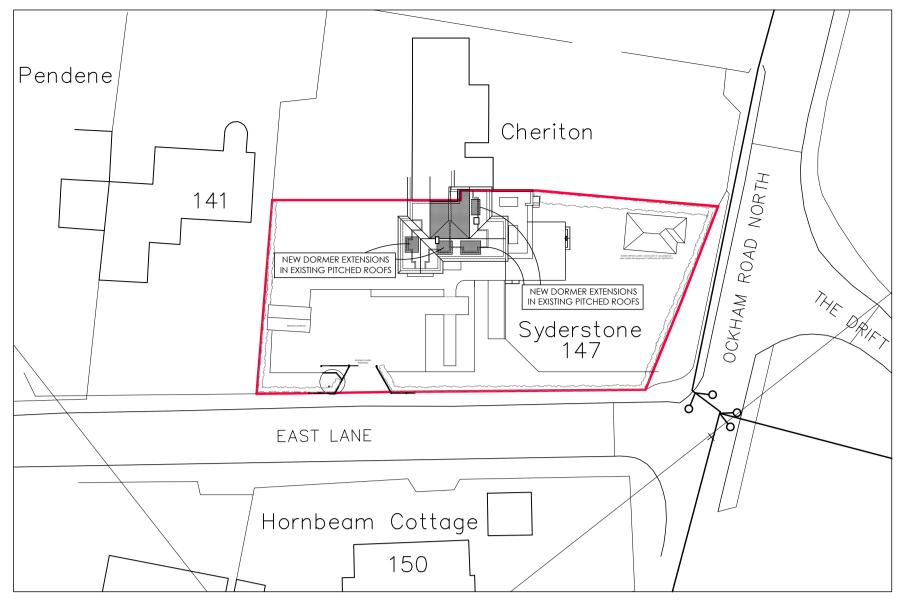

AS PROPOSED - Roof Plan

AS PROPOSED - Ground Floor Plan

AS EXISTING - Roof Plan

| ADDRESS | 'syderstone', 147 east lane, west horsley, surrey kt24 6ny |                     | for Mr & Mrs I C                                                                                                  | Compton                                       | JAN 2024                    |
|---------|------------------------------------------------------------|---------------------|-------------------------------------------------------------------------------------------------------------------|-----------------------------------------------|-----------------------------|
| PROJECT | PROPOSED EXTENSIONS & ALTERATIONS                          | COMBINED EXISTING & | PROPOSED BLOCK PLANS F                                                                                            | OR GBC                                        | <sup>SCALE</sup> 1:500 @ A2 |
| AI      | PERRY BARNES & C<br>RCHLITIECTS                            |                     | tel; 01372 376600<br>fax; 0137<br>e.mail; info@pbgwarchit<br>website; www.pbgwarchit<br>pach, Leatherhead, Surrey | / 376611<br>72 376688<br>ects.com<br>ects.com | DRAWING NO.                 |

TO BE READ IN ASSOCIATION WITH ELEVATION AND PLAN DRAWINGS 1207/03A & 04A.