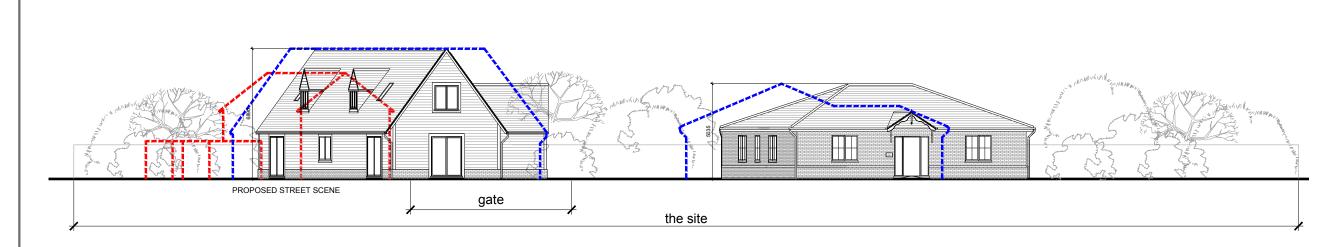

Virtus Design & Build Ltd

Land adjoining 2 Heath Barn Cottages, Send Marsh Rd, GU23 7DQ Drawing title

Proposed Street Scene

| 43                    |                   |
|-----------------------|-------------------|
|                       |                   |
|                       | Date<br>11/02/22  |
| Drawing No<br>500-202 | <sup>Rev</sup> 03 |
|                       |                   |
|                       | Drawing No        |