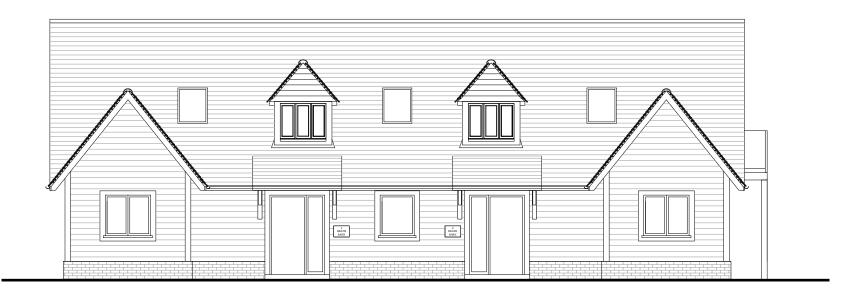

PROPOSED 'HEATH BARN' FRONT ELEVATION

PROPOSED 'HEATH BARN' LEFT SIDE ELEVATION

PROPOSED 'HEATH BARN' RIGHT SIDE ELEVATION

PROPOSED 'HEATH BARN' REAR ELEVATION

Client

Virtus Design & Build Ltd

Land adjoining 2 Heath Barn Cottages, Send Marsh Rd, GU23 7DQ

Proposed Elevations - Plots 1-2