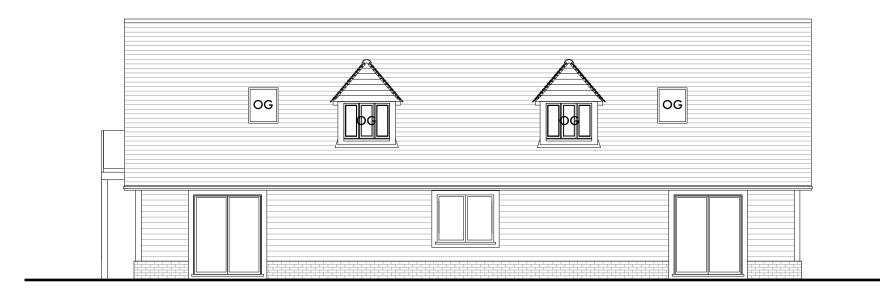

PROPOSED 'HEATH BARN' FRONT ELEVATION

PROPOSED 'HEATH BARN' LEFT SIDE ELEVATION

PROPOSED 'HEATH BARN' RIGHT SIDE ELEVATION

PROPOSED 'HEATH BARN' REAR ELEVATION

## PLOT 3 to include:

- bat access tiles

- bird boxes

| 07  | NB | Scheme reduced                             | 22/01/24 |
|-----|----|--------------------------------------------|----------|
| 06  | NB | Plot 1 re-orientated, fenestration revised | 02/12/22 |
| 05  | NB | Canopies and name plates added             | 01/03/22 |
| 04  | NB | Window annotations added                   | 25/02/22 |
| 03  | NB | No of dormers reduced                      | 11/02/22 |
| 02  | NB | Design progression                         | 04/02/22 |
| 01  | NB | First redesign                             | 28/01/22 |
| 00  | NB | First issue                                | 22/10/20 |
| Rev | Βv | Revision notes                             | Date     |