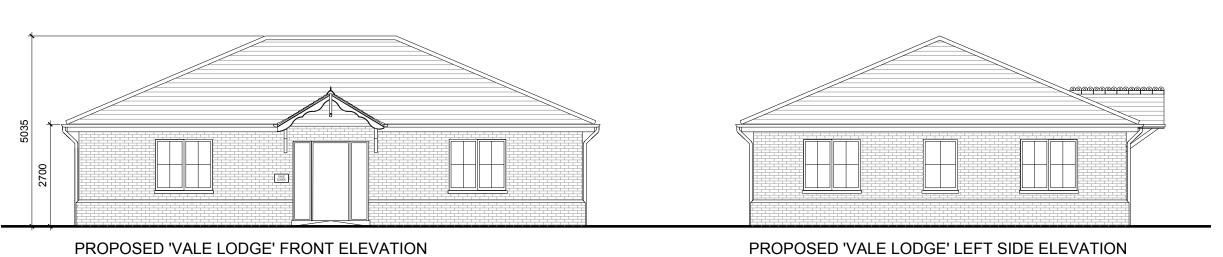

## PLOT 4 to include:

Virtus Design & Build Ltd

Land adjoining 2 Heath Barn Cottages, Send Marsh Rd, GU23

Proposed Elevations - Plot 3

| 1:100 | @ A3 |
|-------|------|

| NB               | NB                 | 04/02/22  |
|------------------|--------------------|-----------|
| Job No<br>20-001 | Drawing No 500-201 | Rev<br>03 |