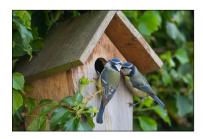

## bat access tiles

bird boxes

| First issue        | 04/02/22         |
|--------------------|------------------|
|                    |                  |
| Design progression | 11/02/22         |
| Name plate added   | 01/03/22         |
| Plot redesigned    | 22/01/24         |
|                    | Name plate added |