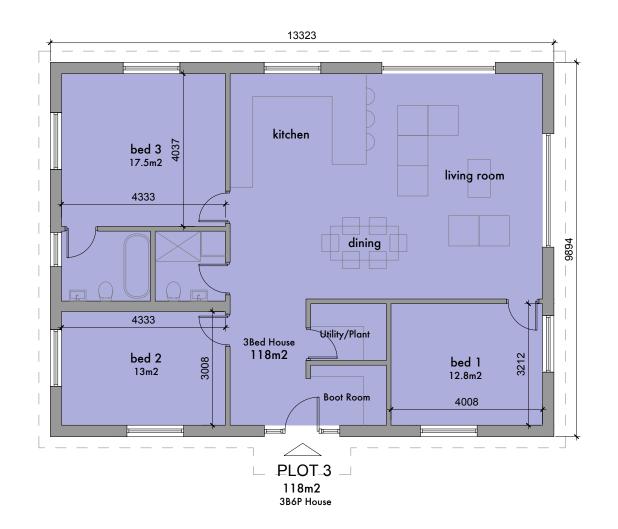

Virtus Design & Build Ltd

Project Land adjoining 2 Heath Barn Cottages, Send Marsh Rd, GU23 7DQ Drawing title

Proposed Floor Plans - Plot 4

| metres 1         |                       |                             |
|------------------|-----------------------|-----------------------------|
| Drawn<br>NB      |                       | <sup>Date</sup><br>28/01/22 |
| Job No<br>20-001 | Drawing No<br>500-101 | <sup>Rev</sup> 06           |