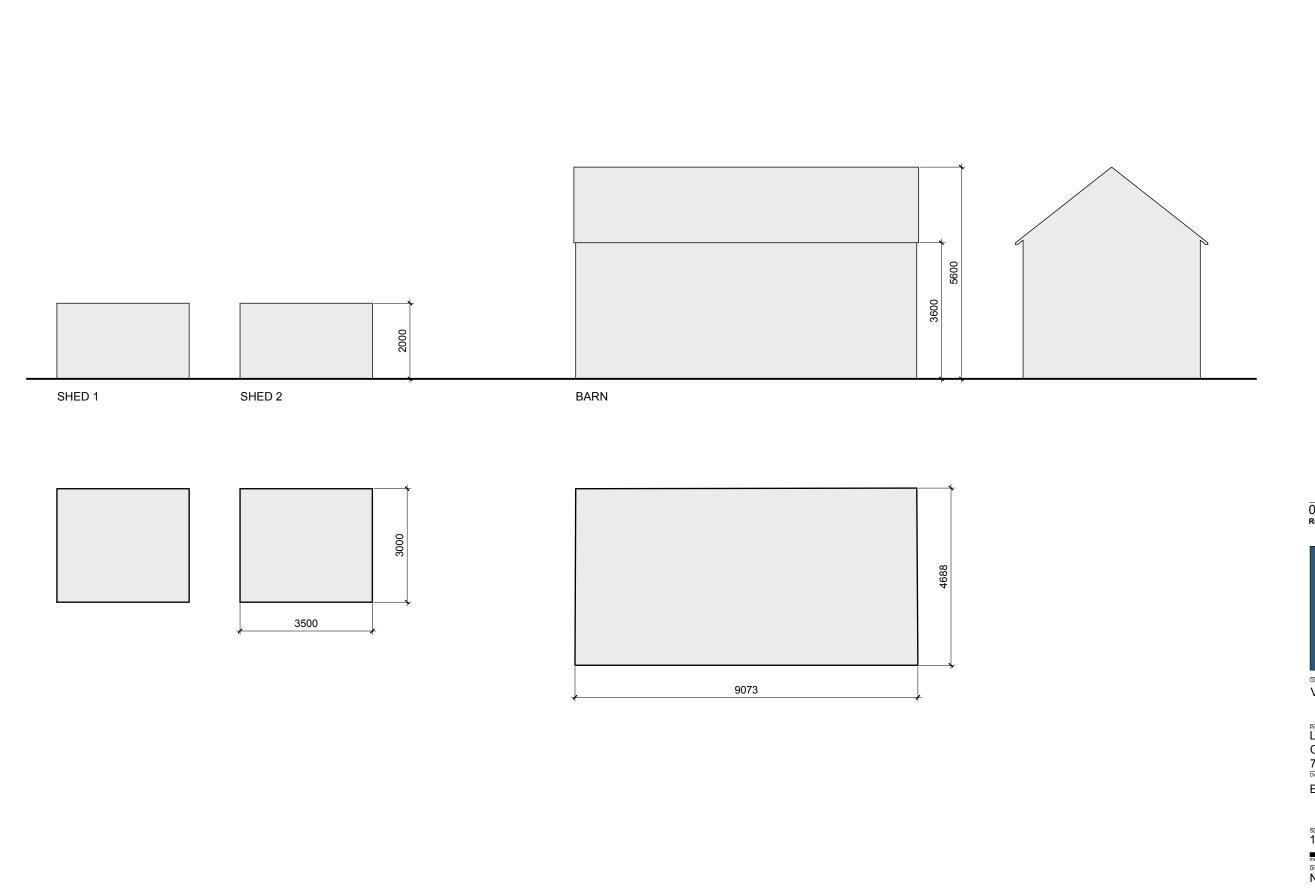

00 NB First issue
Rev By Revision notes

11/11/20 Date

Virtus Design & Build Ltd

Land adjoining 2 Heath Barn
Cottages, Send Marsh Rd, GU23
7DQ
Drawing title

Existing Outbuildings

| Scale |   |    |  |
|-------|---|----|--|
| 1:50  | @ | А3 |  |