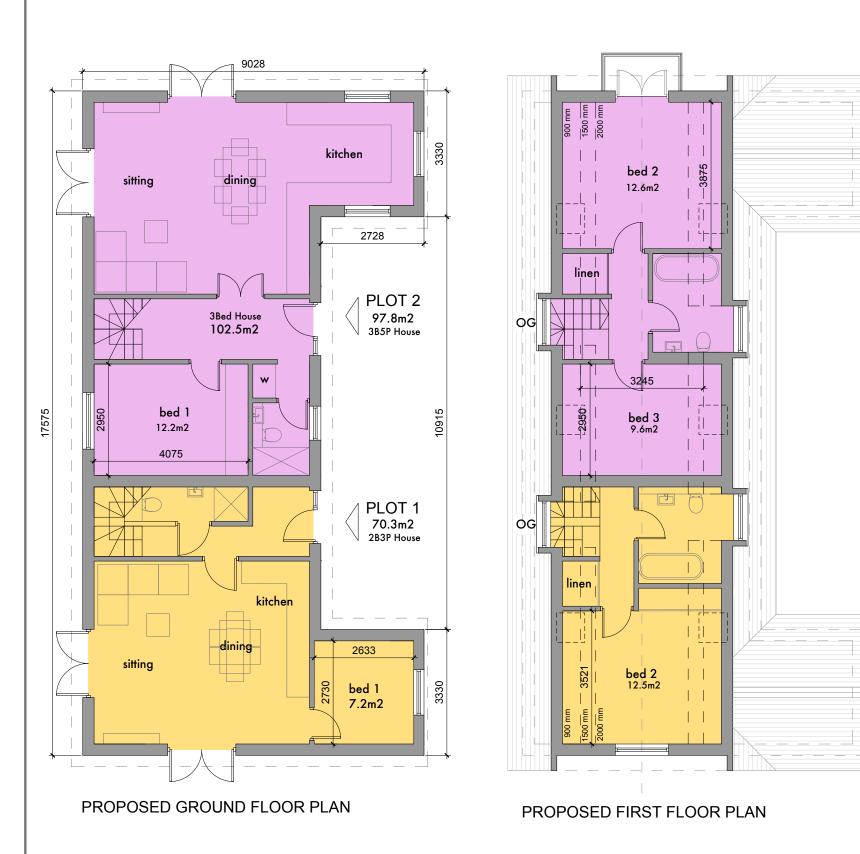

Virtus Design & Build Ltd

Land adjoining 2 Heath Barn Cottages, Send Marsh Rd, GU23 7DQ

Proposed Floor Plans - Plots 1-2

| 1:1 | 00 | @ | А3 |
|-----|----|---|----|

| NB     | Checked<br>NB | 22/10/20 |
|--------|---------------|----------|
| IND    | IND           | 22/10/20 |
| Job No | Drawing No    | Rev      |
| 20-001 | 500-100       | 07       |