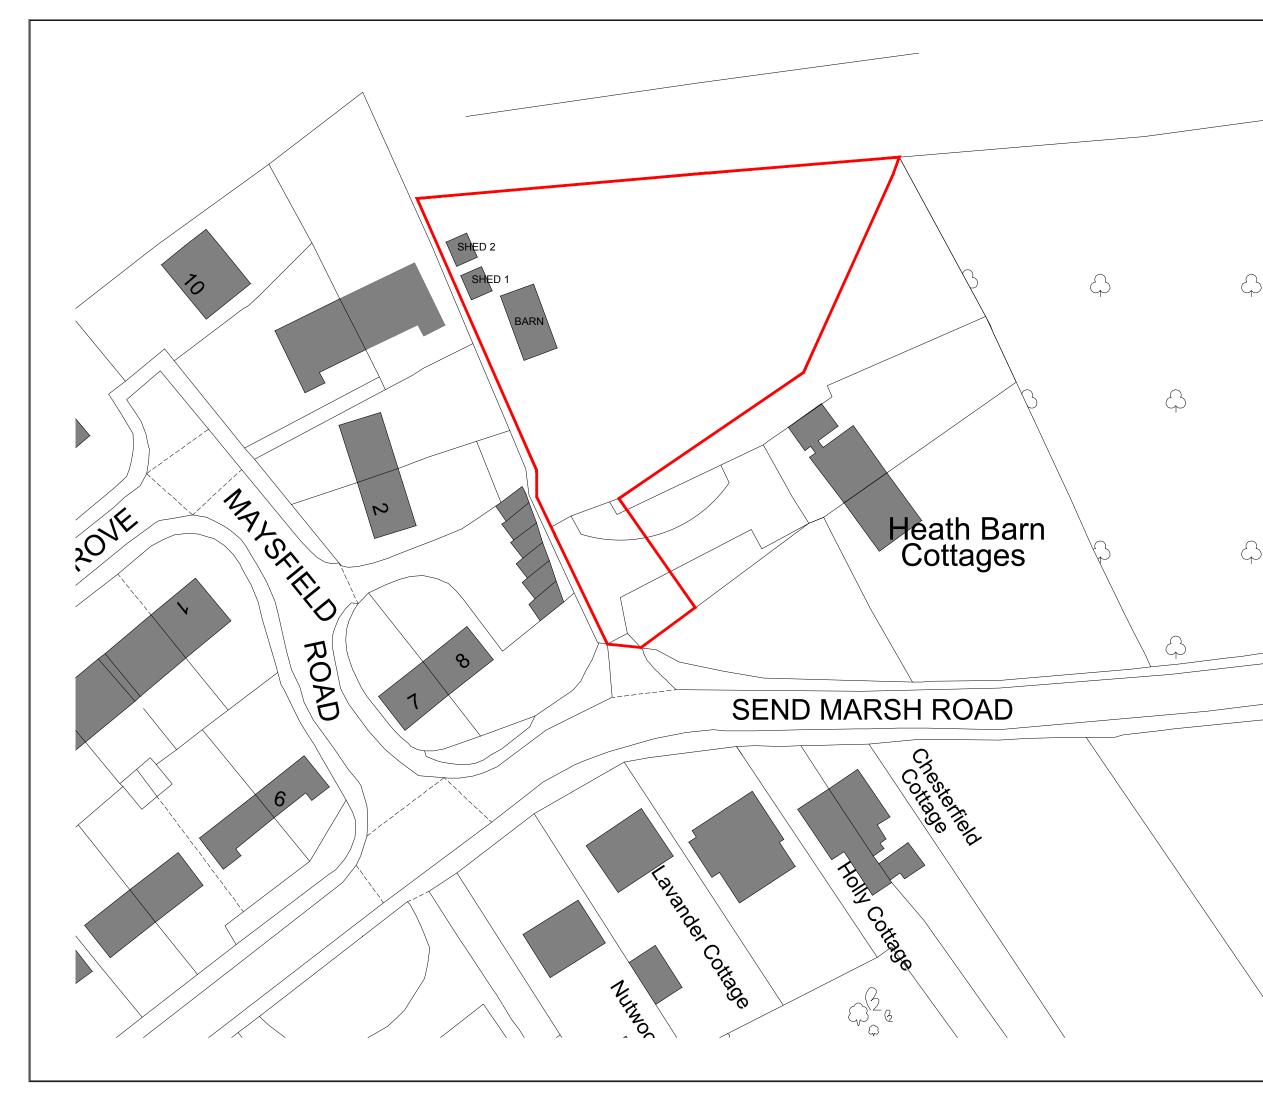

## INH Developments Ltd

Project Land Adjoining 2 Heath Barn Cottages, Send Marsh Road, GU23 7DQ Drawng tile

Loctaion Plan

| <sup>Scale</sup><br>1:500 @ A3 |            |          |
|--------------------------------|------------|----------|
| metres                         | 10         |          |
| Drawn                          | Checked    | Date     |
| NB                             | NB         | 22/10/20 |
| Job No                         | Drawing No | Rev      |
| 20-001                         | 001-001    | 03       |
| Status                         |            |          |
| Planning                       |            |          |