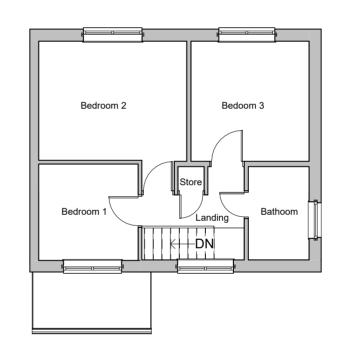

## 05. FF - FFL Existing 1:100

Notes: This drawing is the copyright of PUUC Architecture Limited and may not be reproduced or used except by written permission. The Contractor/Builder is to check and verify with all the Statutory Authorities and the Employer the location and condition of any underground or overhead services or confirm that none exist prior to work commencing on site. The Contractor shall comply with enactments regulations and working rules relating to safety health and welfare of work people.

| PROJECT                                      |    |
|----------------------------------------------|----|
| 22 Grenville Road, Shirley, Solihull B90 2DE | _  |
| SHEET                                        | _2 |
| EXISTING FLOOR PLAN                          |    |