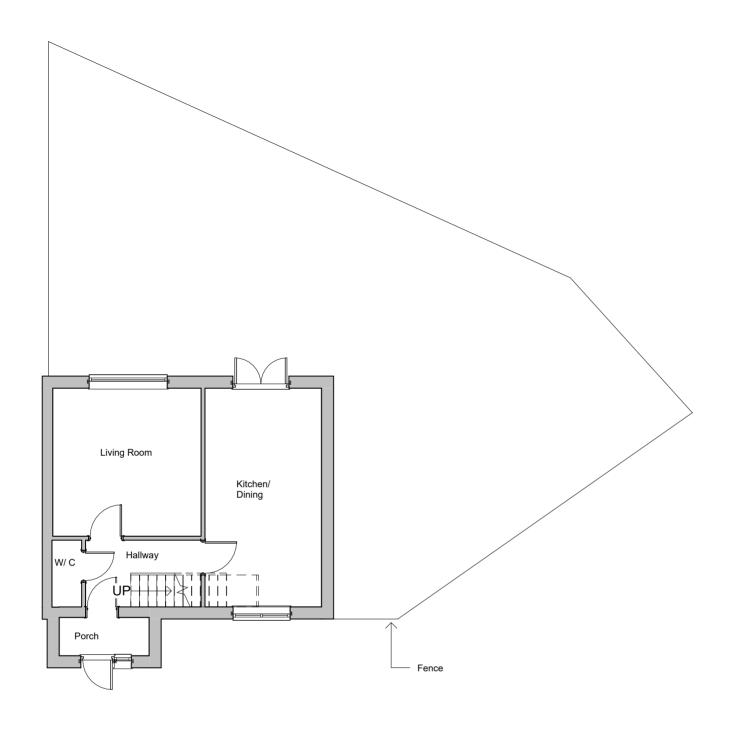

## 01. GF - FFL Existing 1:100

| PROJECT                                      |    |
|----------------------------------------------|----|
| 22 Grenville Road, Shirley, Solihull B90 2DE | _  |
| SHEET                                        | _2 |
| EXISTING FLOOR PLAN                          |    |