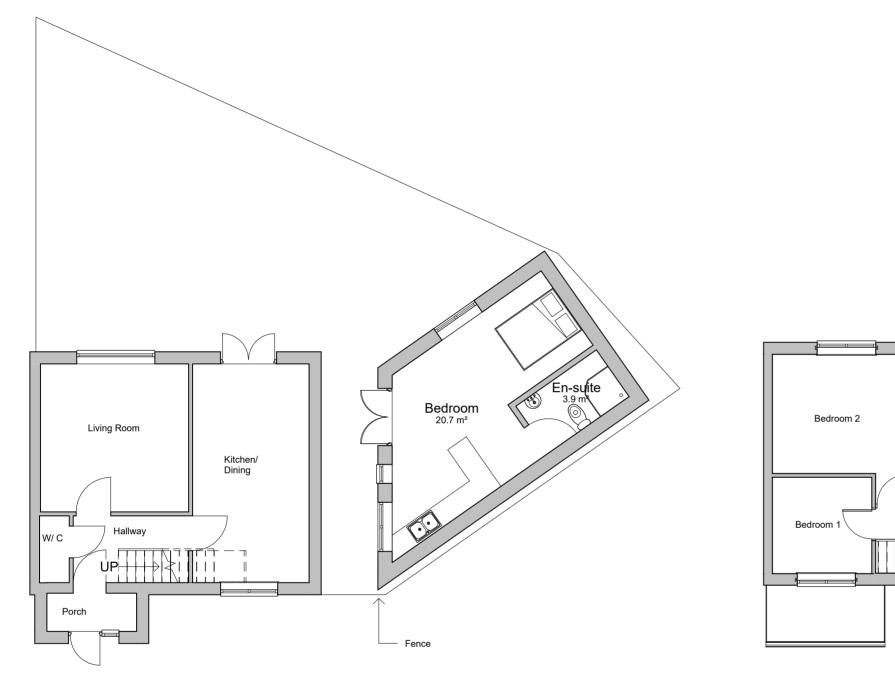

## **01. GF - FFL Proposed** 1 : 100

## **05. FF - FFL Proposed** 1 : 100

store

Landing

+DN

Bedoom 3

Bathoom

1 : 100

Notes: This drawing is the copyright of PUUC Architecture Limited and may not be reproduced or used except by written permission. The Contractor is to check and verify all building and site dimensions before work is put in hand. The Contractor/Builder is to check and verify with all the Statutory Authorities and the Employer the location and condition of any underground or overhead services or confirm that none exist prior to work commencing on site. The Contractor shall comply with enactments regulations and working rules relating to safety health and welfare of work people.

|      | No. | Description | Date |
|------|-----|-------------|------|
| 101H |     |