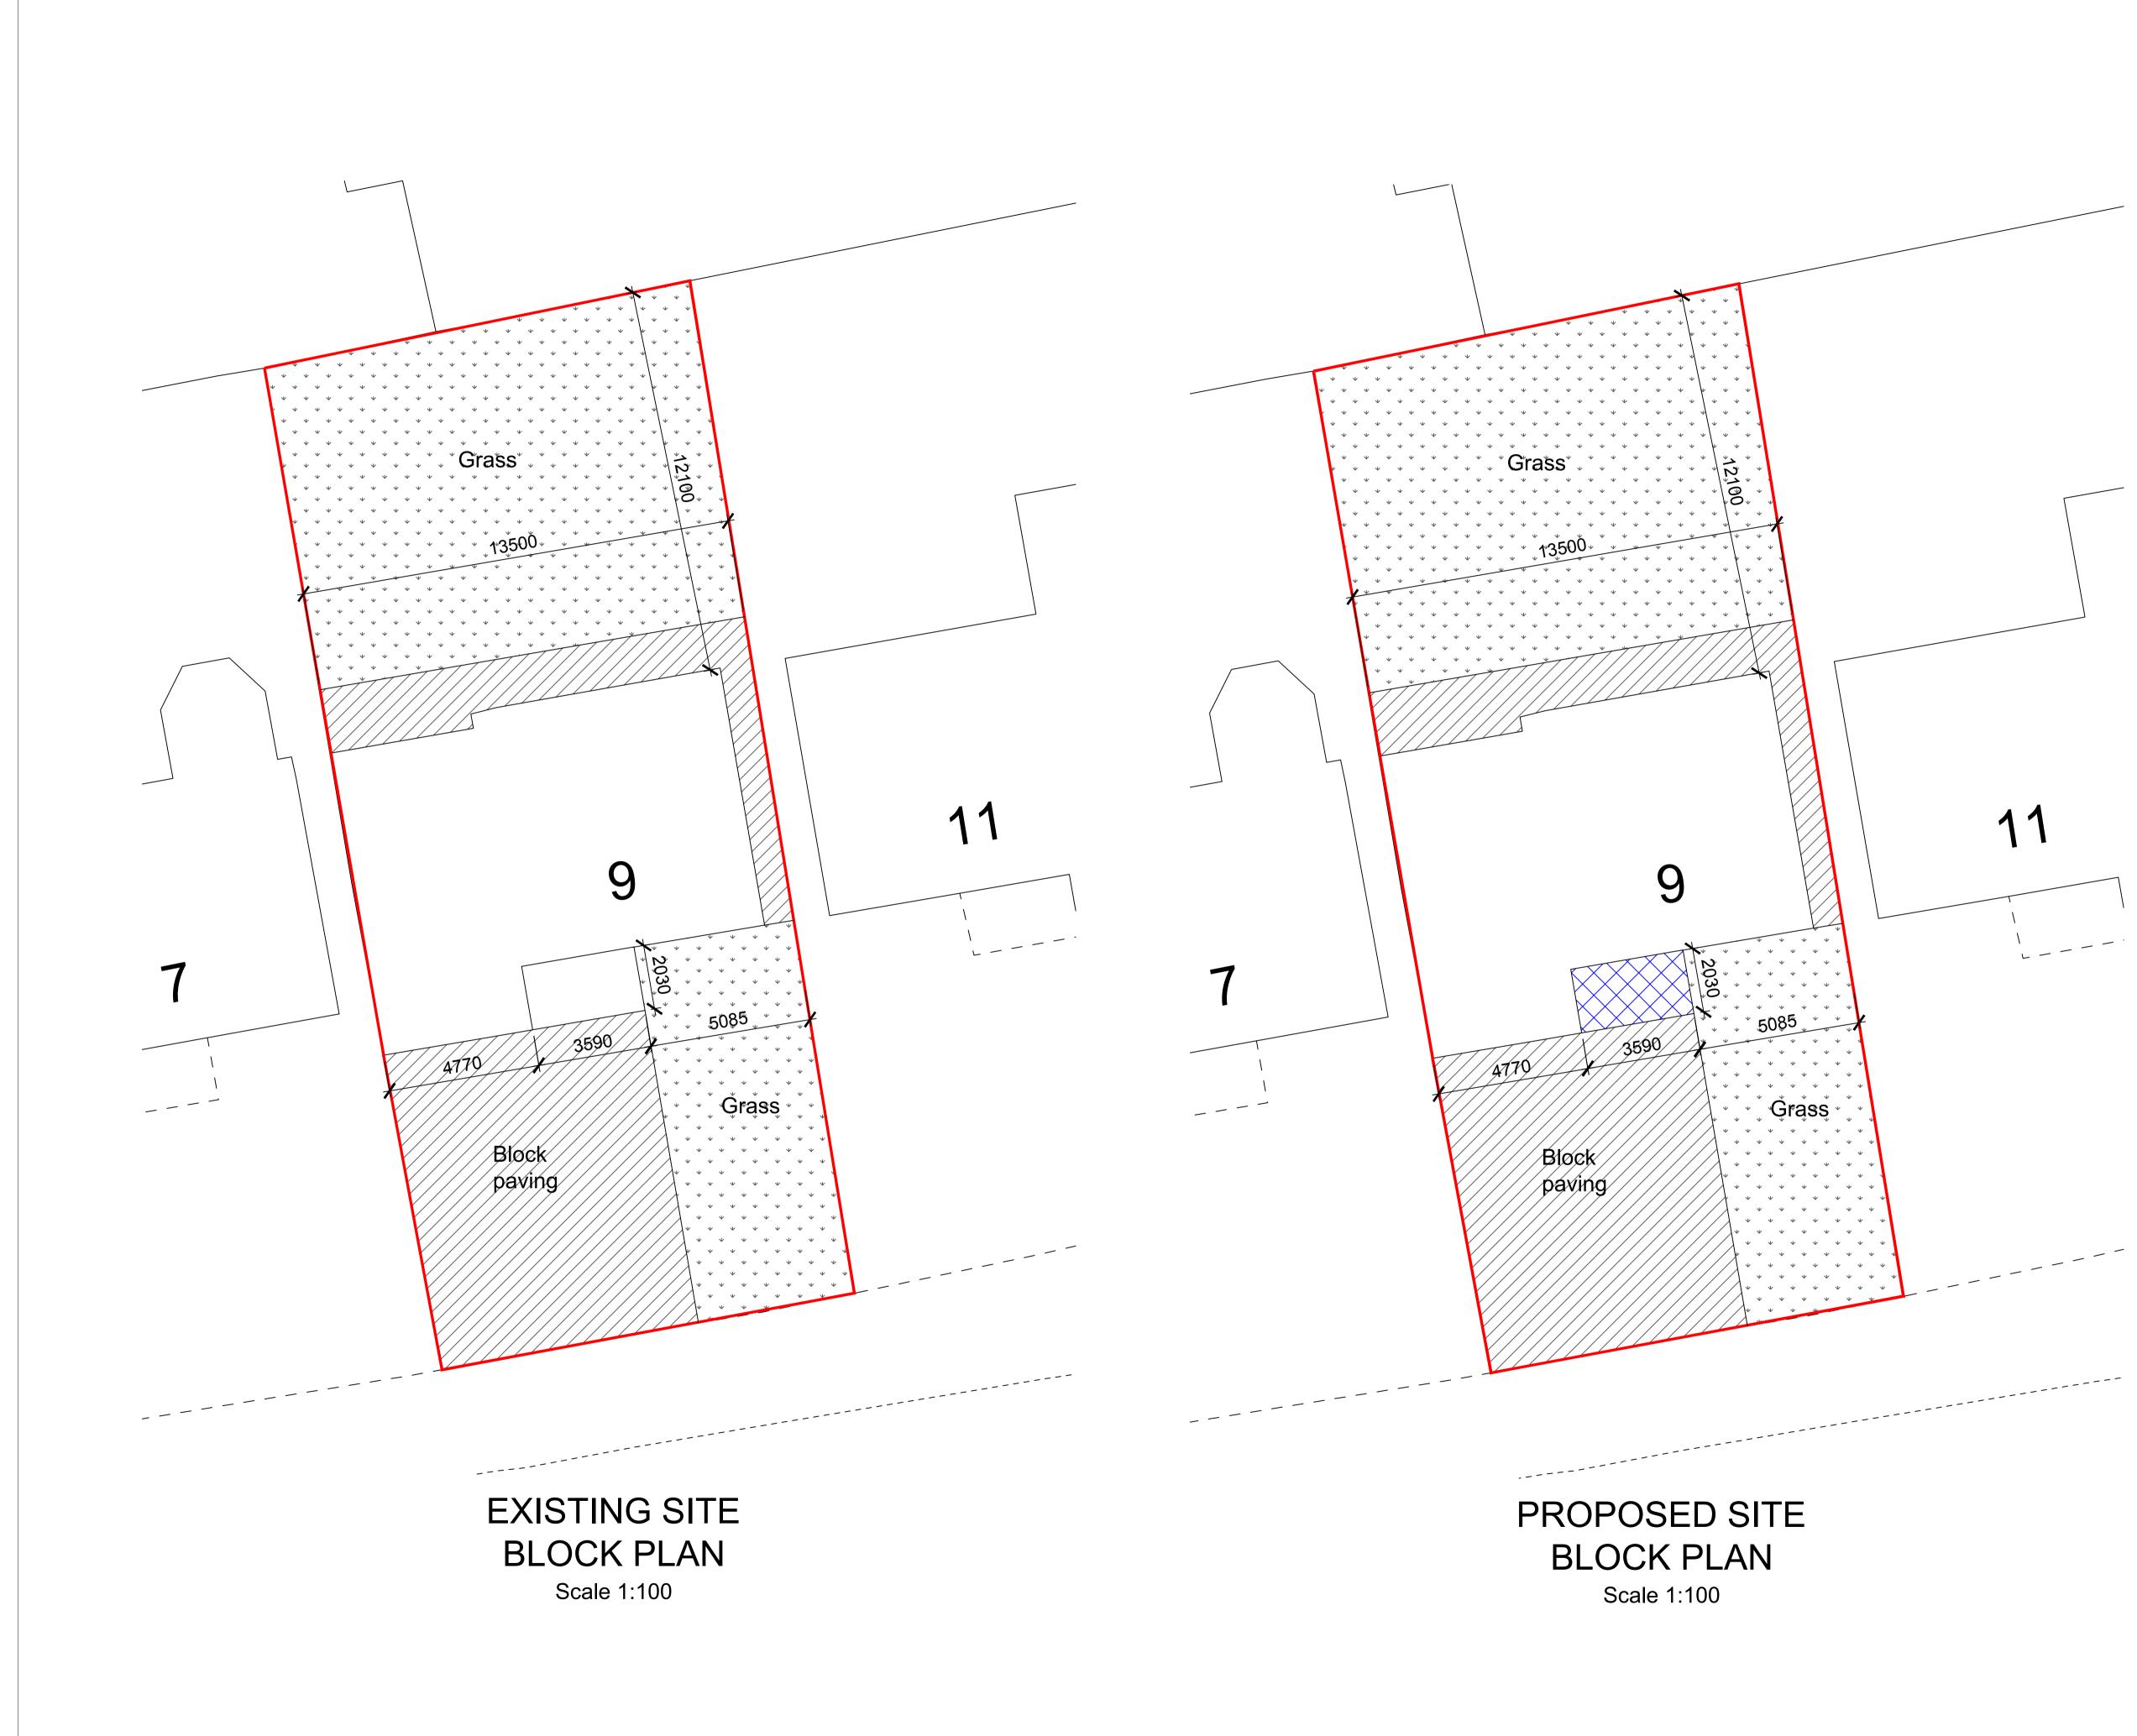

Boundary positions shown represent existing situations on site and do not constitute a legal definition. Landowners are advised to verify all boundary positions and satisfy themselves of their legal right to build prior to commencement of work on site.

0 1 2 3 4

Scale 1:50

Job FRONT PORCH INFILL

DRAWING PRODUCED BY: MR Ryan Edwards

9 FRANKHOLMES DRIVE

EL: 0121 663 6459 EMAIL: info@mtldesign.co.uk WEB: www.mtldesign.co.ul

Title

Site Address

SHIRLEY

B90 4XF

& EXISTING & PROPOSED **BLOCK PLANS** 

Scale D AS Shown @ A1 Drg.No. Date JAN 2024

B90 23-13.02

ESIGN