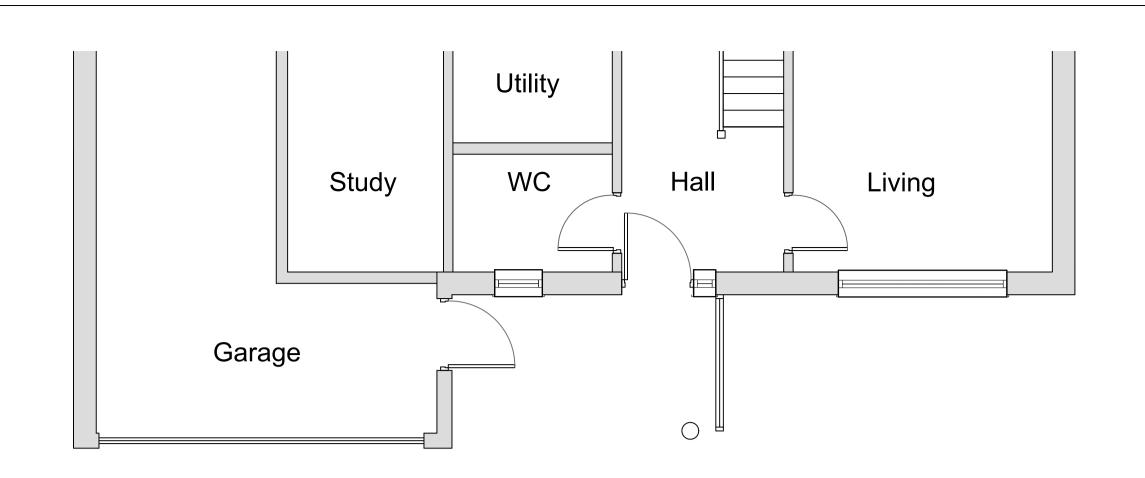

## **EXISTING GROUND** FLOOR LAYOUT

Scale 1:50



# PROPOSED GROUND FLOOR LAYOUT

Scale 1:50



#### PROPOSED FRONT **ELEVATION**

Scale 1:50



#### **EXISTING FRONT ELEVATION**

Scale 1:50

#### **EXISTING SIDE ELEVATION**

Scale 1:50 

PROPOSED SIDE **ELEVATION** 

Scale 1:50

### Notes.

This drawing is the copyright of MTL Design Ltd and must not be reproduced without permission.

The level of detail contained on this drawing is only relevant to its scale and purpose.

Where dimensions are shown relating to existing buildings/ structure/ site features these are all in millimeters and subject to confirmation on site. All dimensions are subject to change following stripping out or verification works.

Boundary positions shown represent existing situations on site and do not constitut