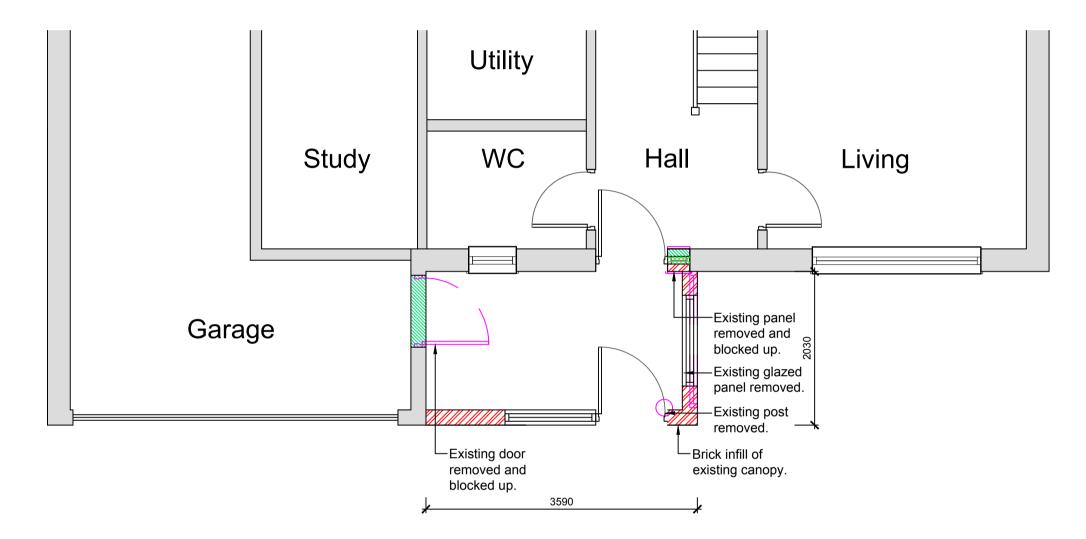

## **EXISTING GROUND** FLOOR LAYOUT

Scale 1:50



# PROPOSED GROUND FLOOR LAYOUT

Scale 1:50



#### PROPOSED FRONT **ELEVATION**

Scale 1:50



#### **EXISTING FRONT ELEVATION**

Scale 1:50

#### **EXISTING SIDE ELEVATION**

Scale 1:50 

PROPOSED SIDE **ELEVATION** 

Scale 1:50

### Notes.

This drawing is the copyright of MTL Design Ltd and must not be reproduced without permission.

The level of detail contained on this drawing is only relevant to its scale and purpose.

Where dimensions are shown relating to existing buildings/ structure/ site features these are all in millimeters and subject to confirmation on site. All dimensions are subject to change following stripping out or verification works.

Boundary positions shown represent existing situations on site and do not constitute a legal definition. Landowners are advised to ver