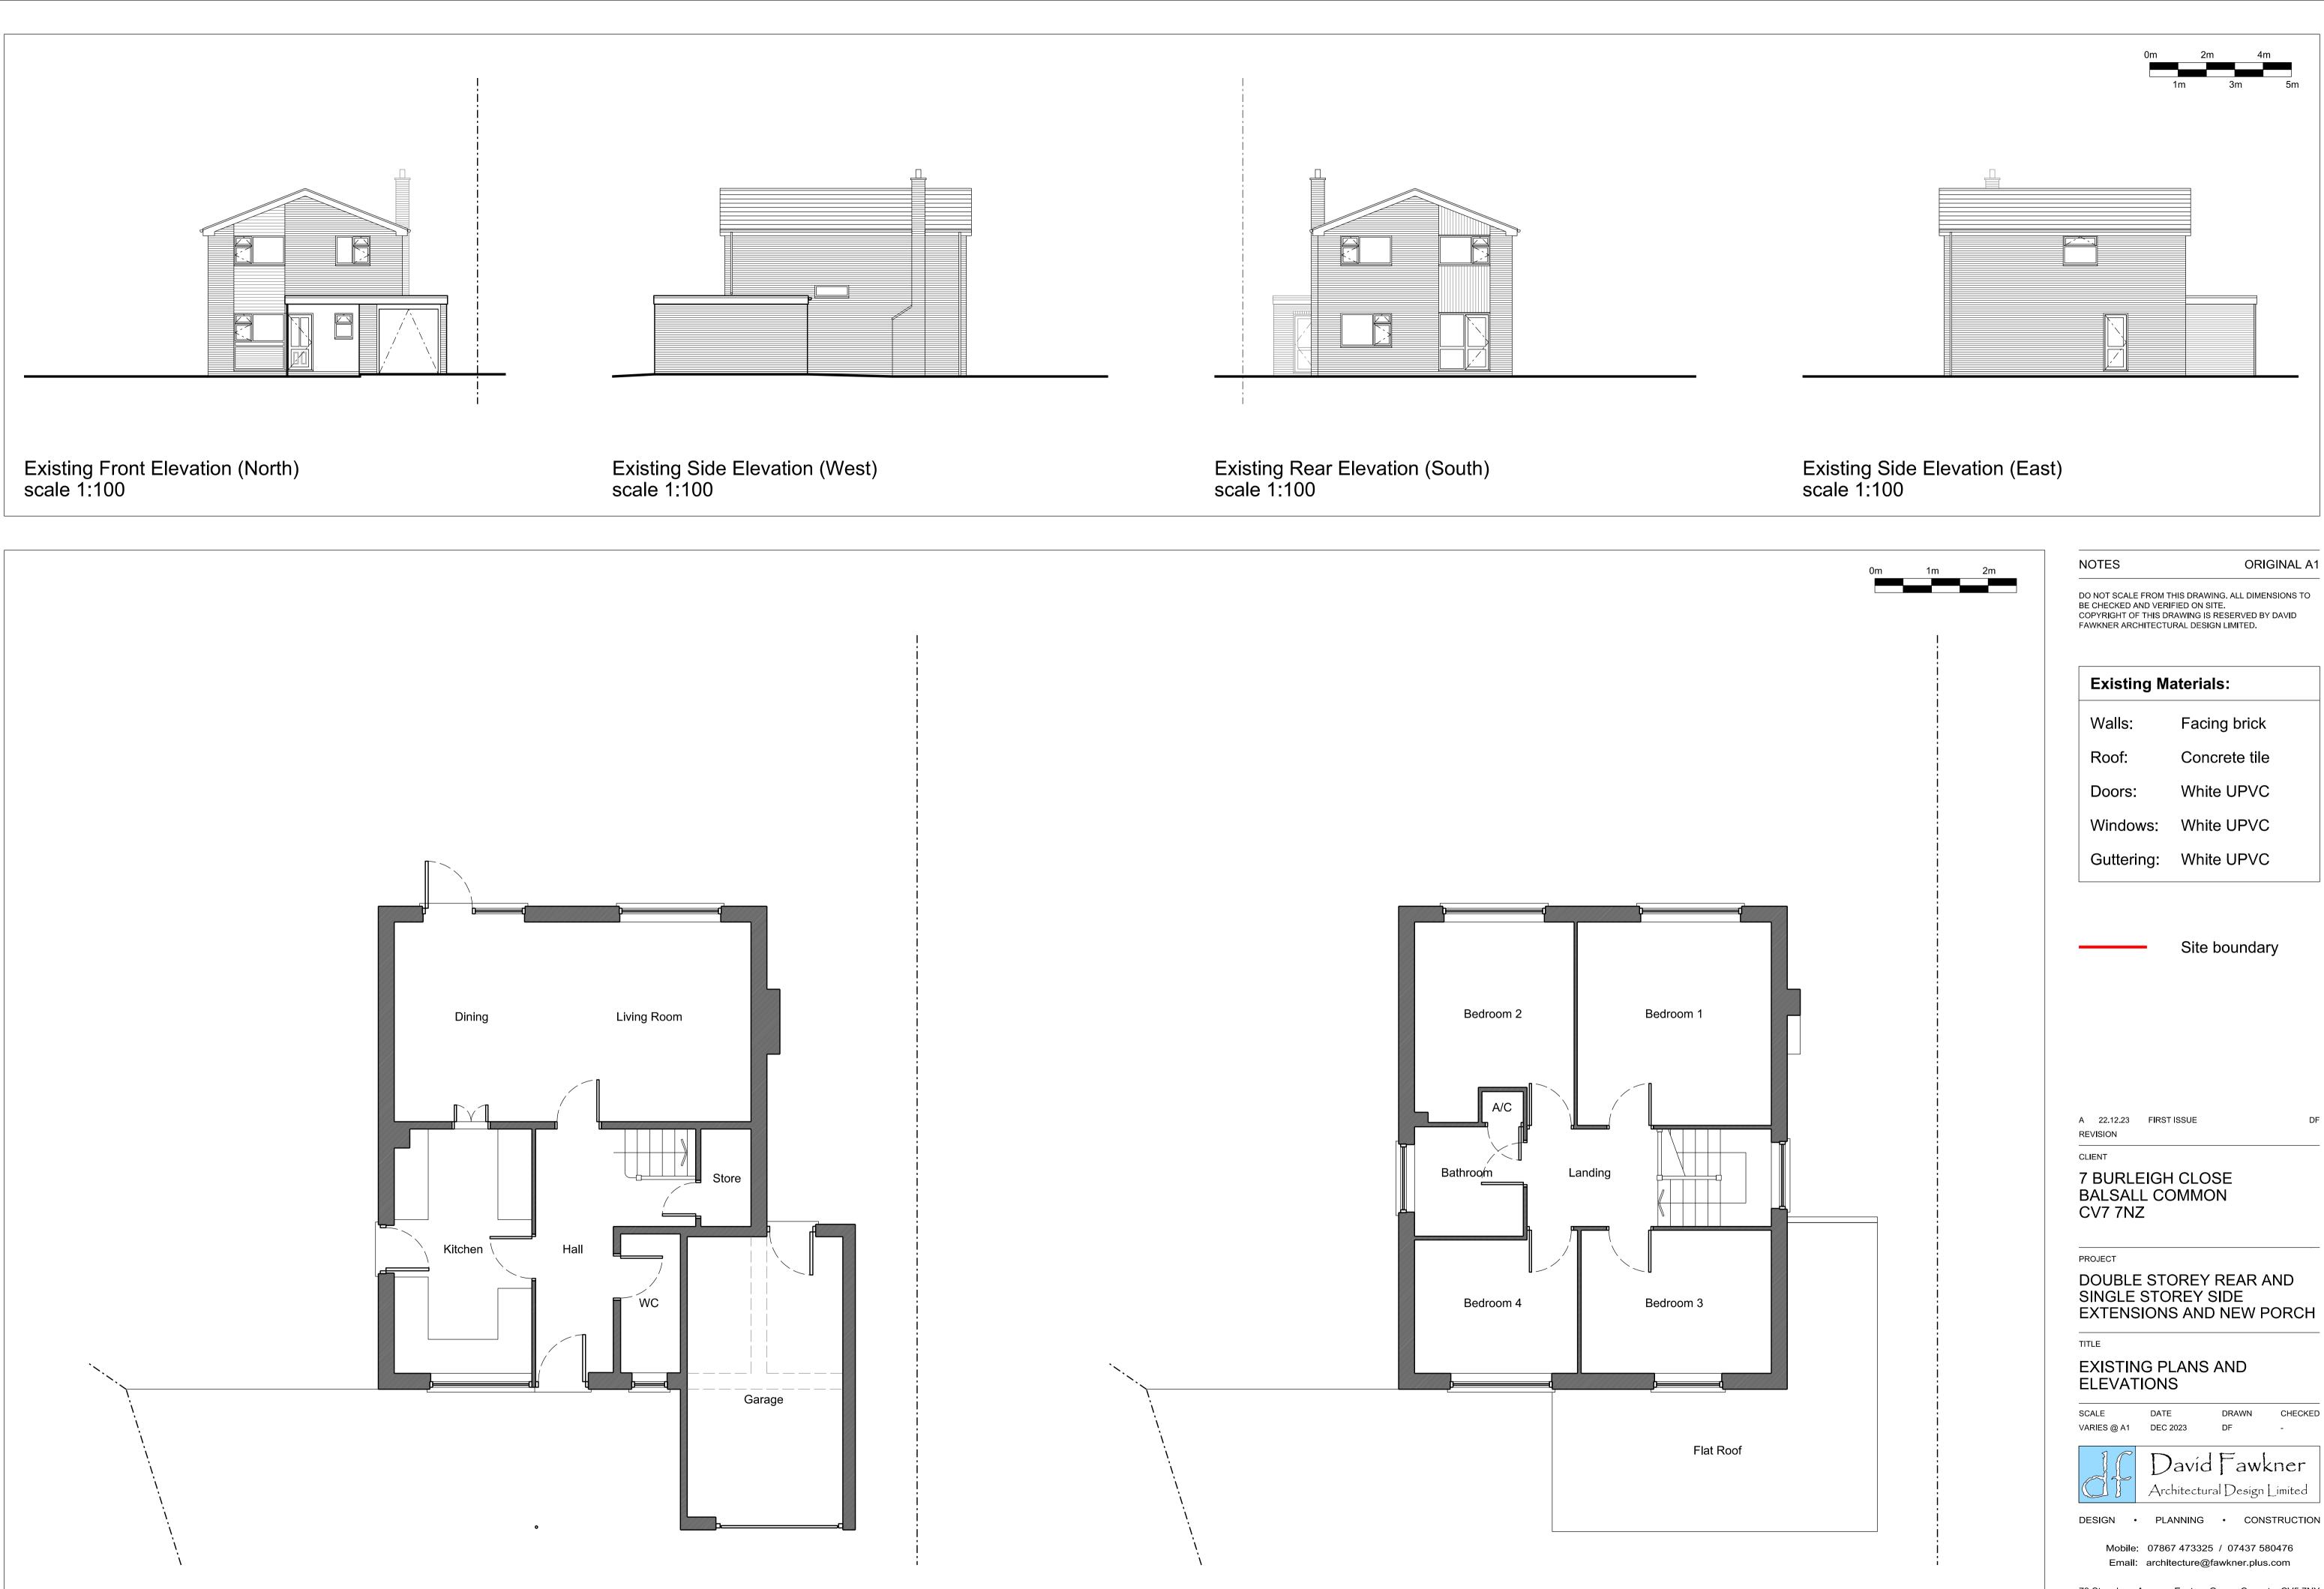

Existing First Floor Plan - scale 1:50

| 0m | 1m | 2m |                                                                              | ORIGINAL A                                                                                                 |  |
|----|----|----|------------------------------------------------------------------------------|------------------------------------------------------------------------------------------------------------|--|
|    |    |    | BE CHECKED AND VER<br>COPYRIGHT OF THIS D                                    | THIS DRAWING. ALL DIMENSIONS TO<br>RIFIED ON SITE.<br>DRAWING IS RESERVED BY DAVID<br>URAL DESIGN LIMITED. |  |
|    |    |    | Existing M                                                                   | laterials:                                                                                                 |  |
|    |    |    | Walls:                                                                       | Facing brick                                                                                               |  |
|    |    |    | Roof:                                                                        | Concrete tile                                                                                              |  |
|    |    |    | Doors:                                                                       | White UPVC                                                                                                 |  |
|    |    |    | Windows:                                                                     | White UPVC                                                                                                 |  |
|    |    |    | Guttering:                                                                   | White UPVC                                                                                                 |  |
|    |    |    |                                                                              | Site boundary                                                                                              |  |
|    |    |    |                                                                              |                                                                                                            |  |
|    |    |    | A 22.12.23 FIRS<br>REVISION<br>CLIENT<br>7 BURLEIGH<br>BALSALL CO<br>CV7 7NZ |                                                                                                            |  |
|    |    |    | PROJECT<br>DOUBLE ST<br>SINGLE STO                                           | OREY REAR AND<br>DREY SIDE<br>IS AND NEW PORCH                                                             |  |
|    |    |    | EXISTING P<br>ELEVATION                                                      |                                                                                                            |  |
|    |    |    | SCALE DAT<br>VARIES @ A1 DEC                                                 | E DRAWN CHECKE<br>2023 DF -                                                                                |  |
|    |    |    |                                                                              | David Fawkner<br>chitectural Design Limited                                                                |  |
|    |    |    | DESIGN • PL                                                                  |                                                                                                            |  |
|    |    |    |                                                                              | 67 473325 / 07437 580476<br>itecture@fawkner.plus.com                                                      |  |
|    |    |    | 73 Stonebury Avenue, Eastern Green, Coventry CV5 7NY                         |                                                                                                            |  |
|    |    |    | drawing no.<br>1123 - 01 - (                                                 | 001 A                                                                                                      |  |
|    |    |    |                                                                              |                                                                                                            |  |