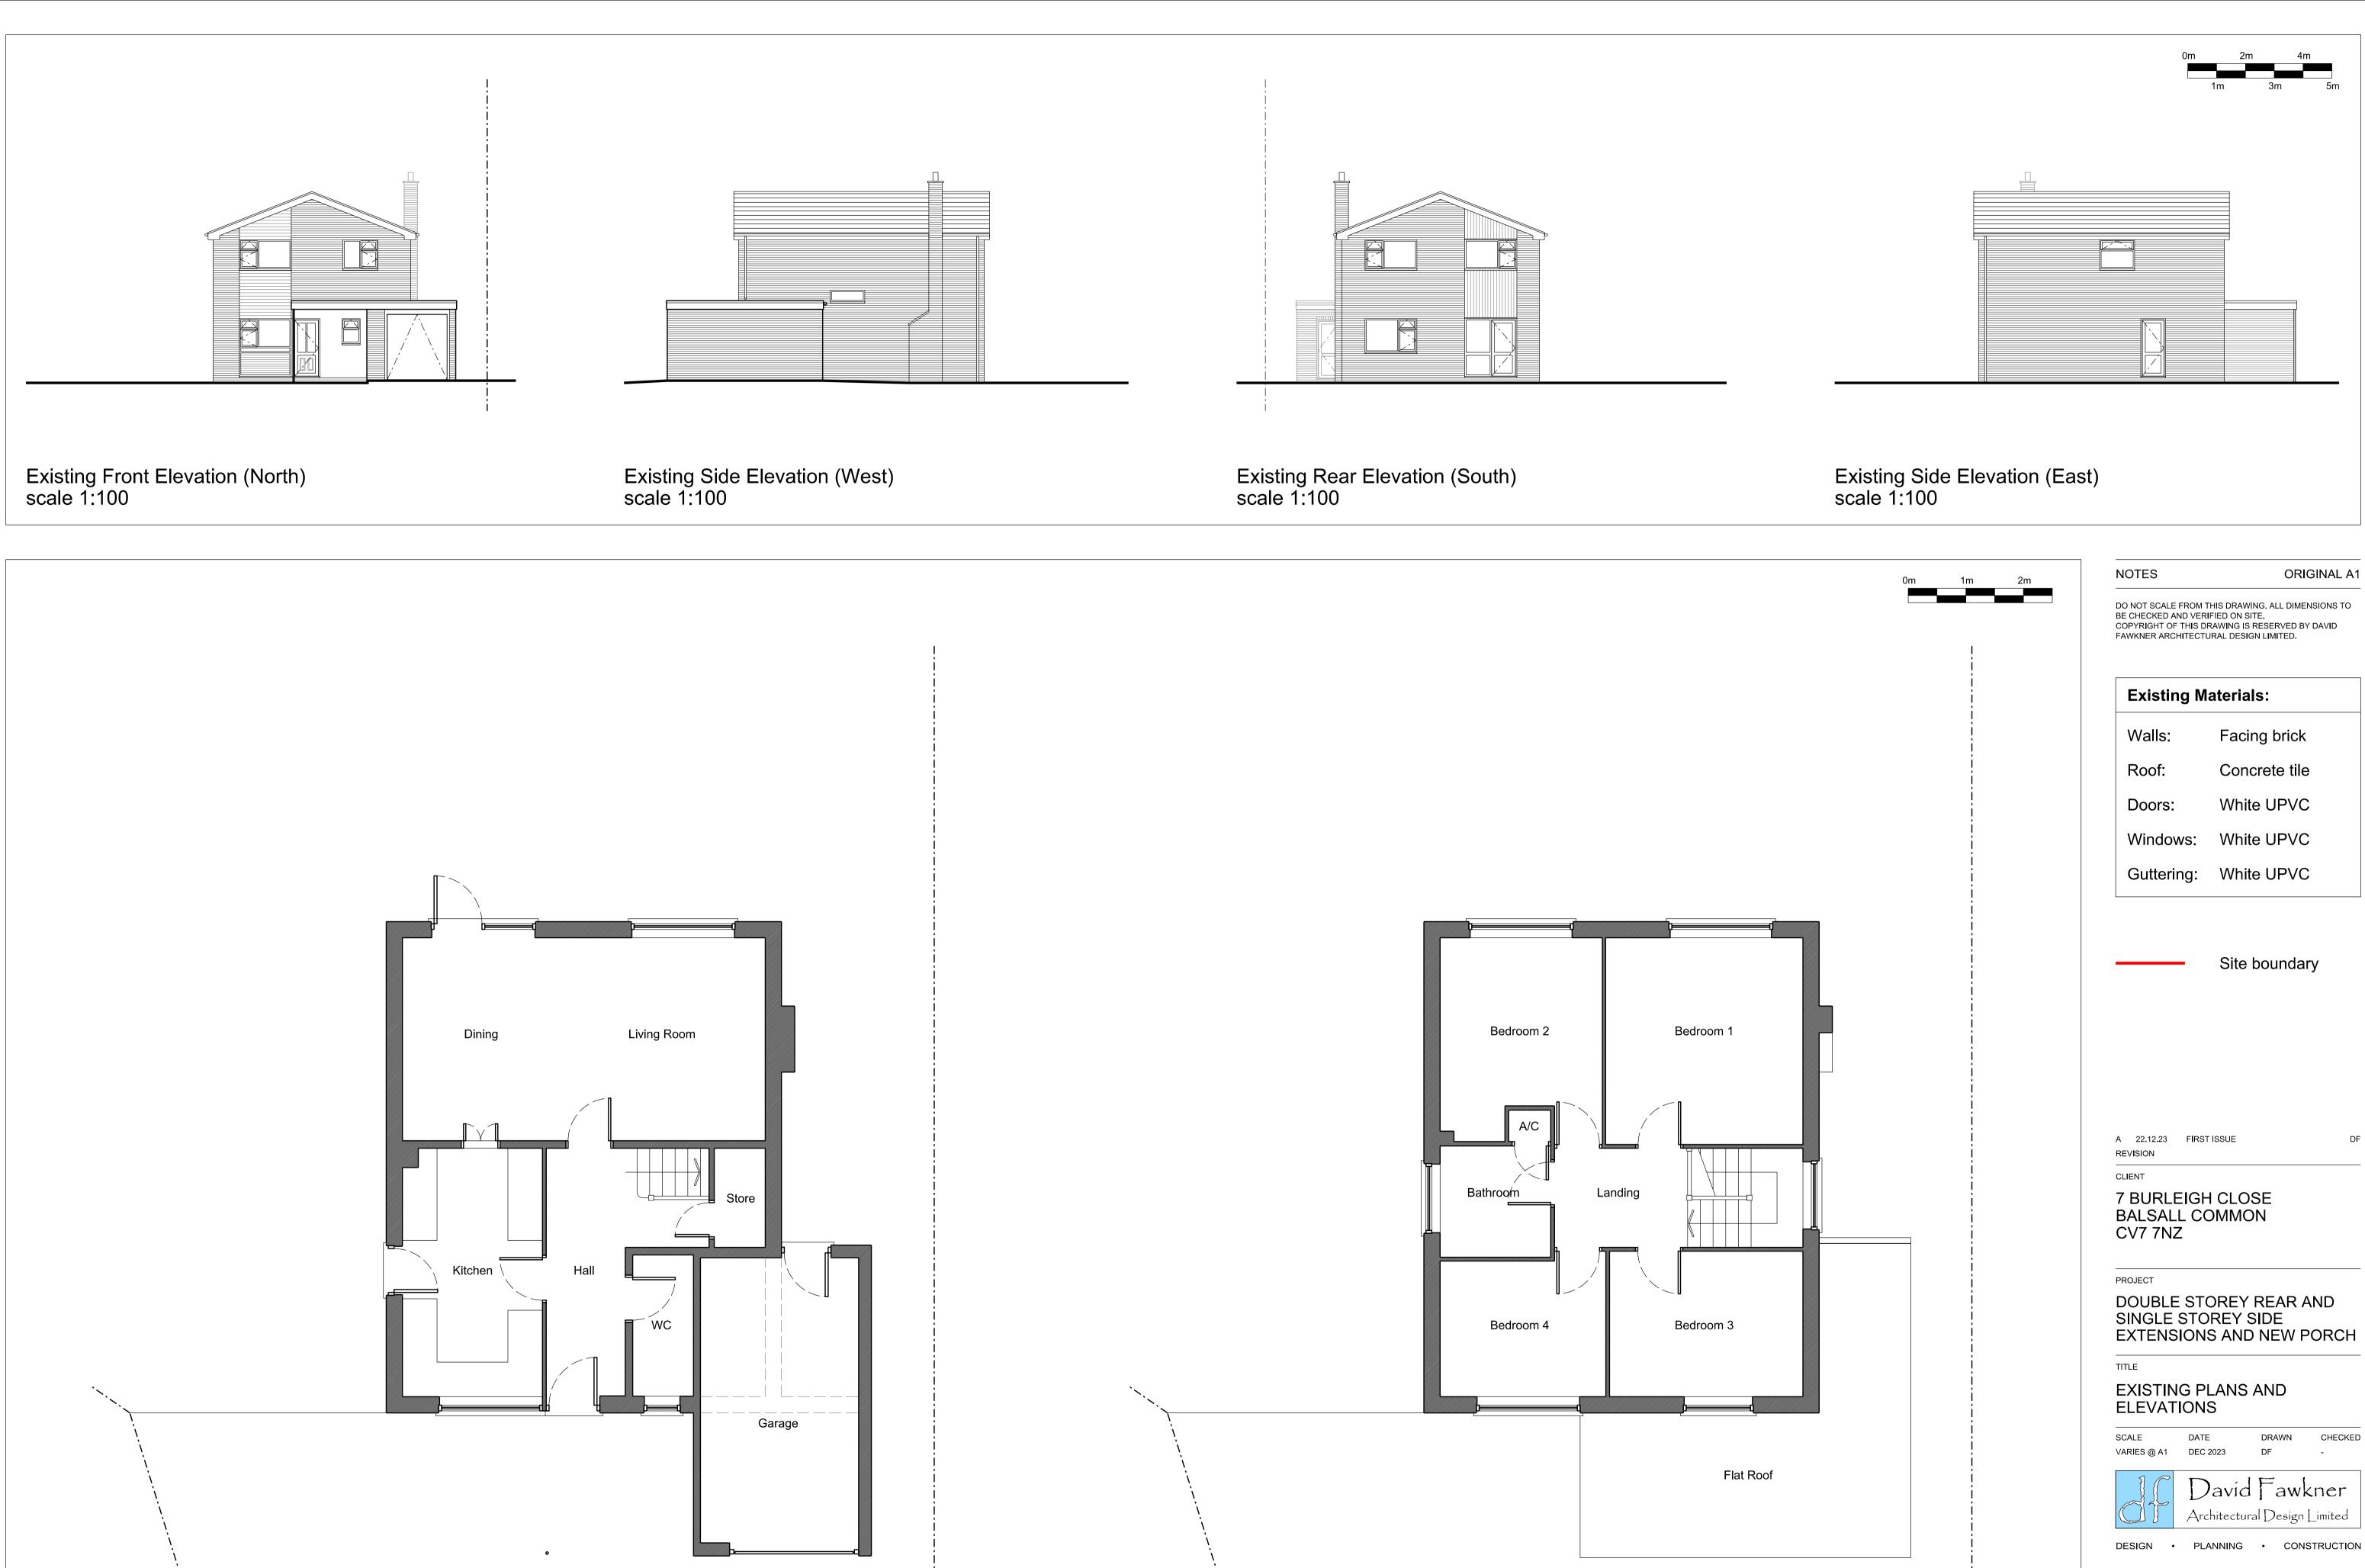

Existing First Floor Plan - scale 1:50

| 0m | 1m | 2m |                                                                              | ORIGINAL A                                                                                                 |  |
|----|----|----|------------------------------------------------------------------------------|------------------------------------------------------------------------------------------------------------|--|
|    |    |    | BE CHECKED AND VER<br>COPYRIGHT OF THIS D                                    | THIS DRAWING. ALL DIMENSIONS TO<br>RIFIED ON SITE.<br>DRAWING IS RESERVED BY DAVID<br>URAL DESIGN LIMITED. |  |
|    |    |    | Existing M                                                                   | laterials:                                                                                                 |  |
|    |    |    | Walls:                                                                       | Facing brick                                                                                               |  |
|    |    |    | Roof:                                                                        | Concrete tile                                                                                              |  |
|    |    |    | Doors:                                                                       | White UPVC                                                                                                 |  |
|    |    |    | Windows:                                                                     | White UPVC                                                                                                 |  |
|    |    |    | Guttering:                                                                   | White UPVC                                                                                                 |  |
|    |    |    |                                                                              | Site boundary                                                                                              |  |
|    |    |    |                                                                              |                                                                                                            |  |
|    |    |    | A 22.12.23 FIRS<br>REVISION<br>CLIENT<br>7 BURLEIGH<br>BALSALL CO<br>CV7 7NZ |                                                                                                            |  |
|    |    |    | PROJECT<br>DOUBLE ST<br>SINGLE STO                                           | OREY REAR AND<br>DREY SIDE<br>IS AND NEW PORCH                                                             |  |
|    |    |    | EXISTING P<br>ELEVATION                                                      |                                                                                                            |  |
|    |    |    | SCALE DAT<br>VARIES @ A1 DEC                                                 | E DRAWN CHECKE<br>2023 DF -                                                                                |  |
|    |    |    |                                                                              | David Fawkner<br>chitectural Design Limited                                                                |  |
|    |    |    | DESIGN • PL                                                                  |                                                                                                            |  |
|    |    |    |                                                                              | 67 473325 / 07437 580476<br>itecture@fawkner.plus.com                                                      |  |
|    |    |    | 73 Stonebury Avenue, Eastern Green, Coventry CV5 7NY                         |                                                                                                            |  |
|    |    |    | drawing no.<br>1123 - 01 - (                                                 | 001 A                                                                                                      |  |
|    |    |    |                                                                              |                                                                                                            |  |