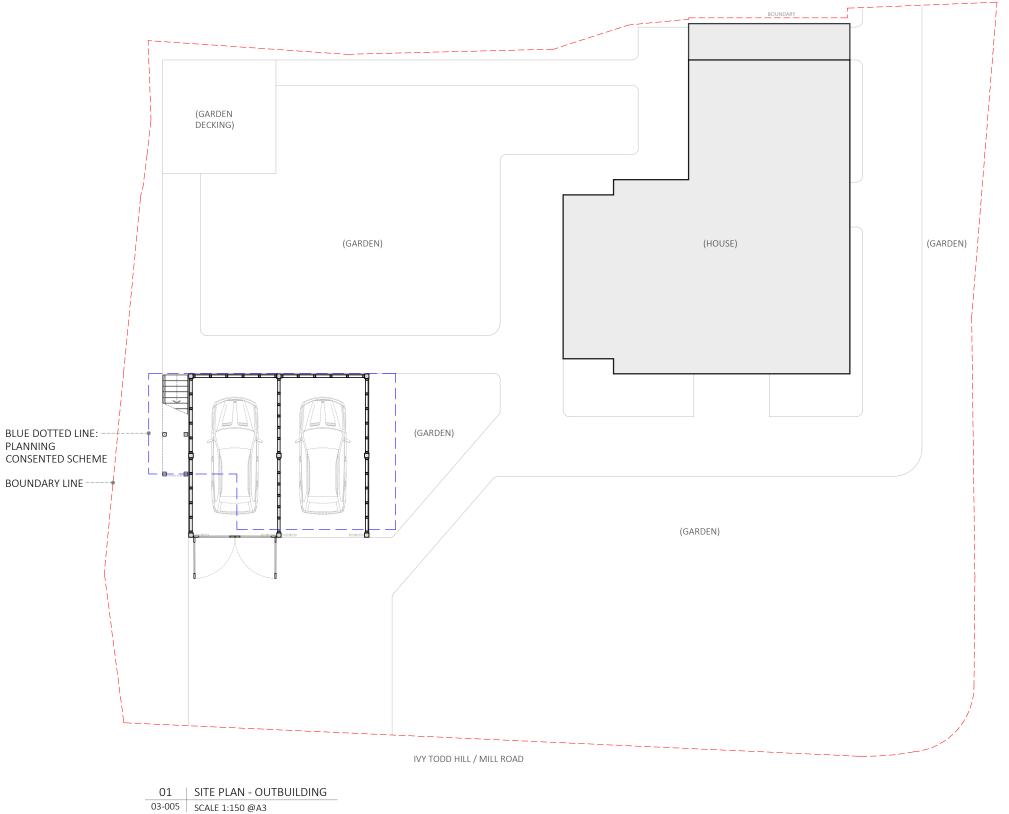

## Project

Glenlossie, Mill Road, Debden, Saffron Walden, Essex CB11 3LB

Title Site Plan Outbuilding (Garage)

| Date       | Drawn | Checked | Authorised |
|------------|-------|---------|------------|
| 01.06.2022 | -     | -       | IC         |
| Scale      |       |         |            |