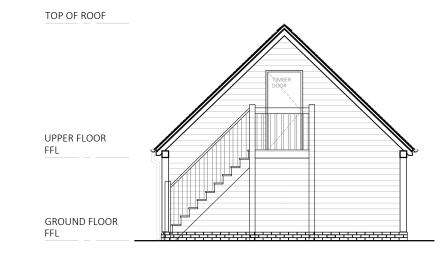

01 | PROPOSED WEST ELEVATION

07-201 SCALE 1:100 @A3

02 PROPOSED NORTH ELEVATION 07-201 SCALE 1:100 @A3

03 | PROPOSED EAST ELEVATION

07-201 SCALE 1:100 @A3

07-201 SCALE 1:100 @A3

### Title

Outbuilding (Garage) North, East, South & West Elevations

| Date       | Drawn | Checked | Authorised |
|------------|-------|---------|------------|
| 01.06.2022 | -     | -       | IC         |