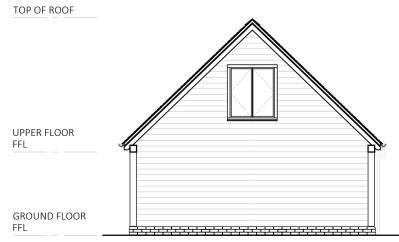

01 | PROPOSED WEST ELEVATION

07-201 SCALE 1:100 @A3

02 PROPOSED NORTH ELEVATION 07-201 SCALE 1:100 @A3

03 | PROPOSED EAST ELEVATION

07-201 SCALE 1:100 @A3

07-201 SCALE 1:100 @A3

### Title

Outbuilding (Garage) North, East, South & West Elevations

| Date       | Drawn | Checked | Authorised |
|------------|-------|---------|------------|
| 01.06.2022 | -     | -       | IC         |