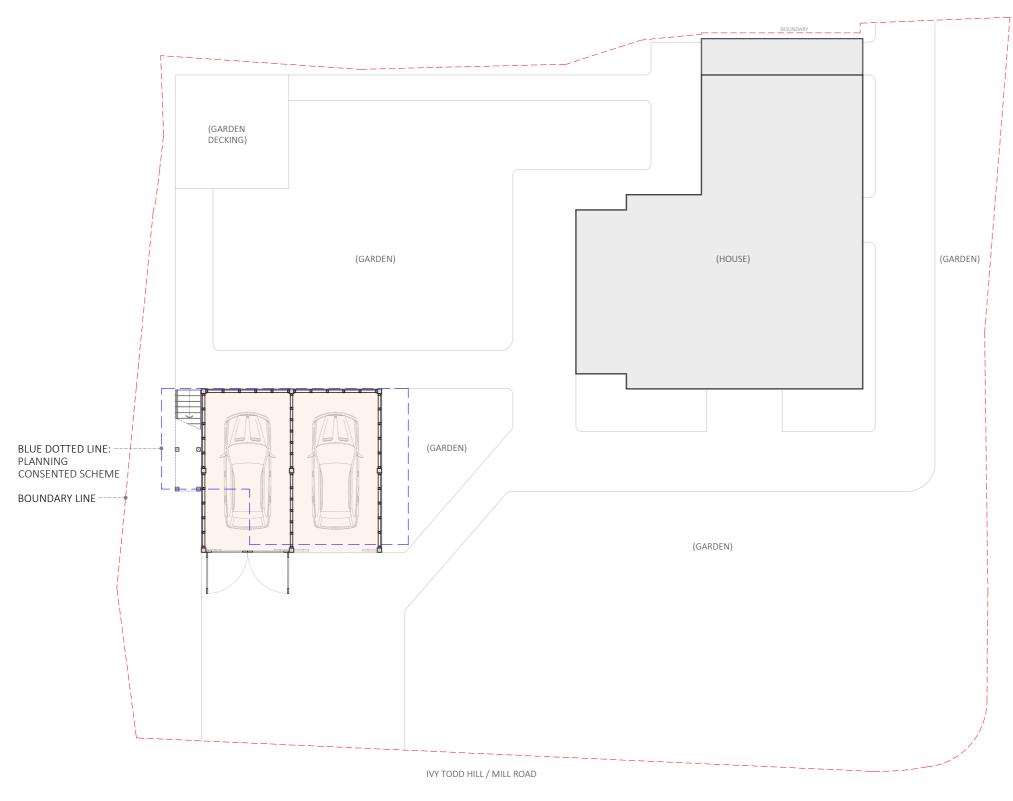

# Title

Site Plan
Outbuilding (Garage)

| Date       | Drawn | Checked | Authorised |
|------------|-------|---------|------------|
| 01.06.2022 | -     | -       | IC         |
| Scale      |       |         |            |
| 1·150 @A3  |       |         |            |

# FOR PLANNING

| 2013 / ((( 0 / 002 |     |
|--------------------|-----|
| 2019-AR-07-002     | _   |
| Drawing No         | Rev |

01 SITE PLAN - OUTBUILDING
03-005 SCALE 1:150 @A3

0 1m 2m 3m 6m

Scale 1:150

### 2. Variations Proposed

The footprint of the existing and somewhat derelict garage/outbuilding on the Glenlossie site is shown on Site Plan drawing reference 2019-AR-07-001 (see page 4). The overall area of the various enclosures is 53.6 m<sup>2</sup>.

The original proposal (see page 7) showed an overall footprint of 53.4 m<sup>2</sup> and a height to the upper ridge of 5.0 m.

Revisions to the original consented proposal are shown on drawing numbers 2019-AR-07-200 (see page 16) and 2019-AR-07-201 (see page 17). Red lining on both drawings shows an overall reduction in the footprint of the garage block with a slight increased ridge level (750 mm) over that of the original proposal. The increase in ridge level is designed to facilitate the introduction of a home office/studio space, which will be accessed by an open stair on the north side of the building.