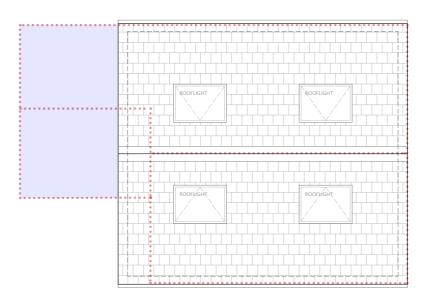

# 5.0 Revised Scheme vs Approval Planning Layout

- 5.1 Ground Floor, Upper Floor and Roof Plans
- 5.2 Elevations

02 PROPOSED UPPER FLOOR PLAN 07-200 SCALE 1:100 @A3

03 PROPOSED ROOF 07-200 SCALE 1:100 @A3 Scale 1:100 0 1m 2m 5m

# IANCHIN ARCHITECTS

Notes

red dotted lines indicate the approved planning.

|     | 22.01.24 | issued for planning. | IC         |
|-----|----------|----------------------|------------|
| Rev | Date     | Details              | Authorised |

 Scale

 1:100 @A3

Issue Status

FOR PLANNING

Drawing No Rev 2019-AR-07-200 -

Notes

red dotted lines indicate the approved planning.

areas indicates the differences between approved planning and revised scheme.