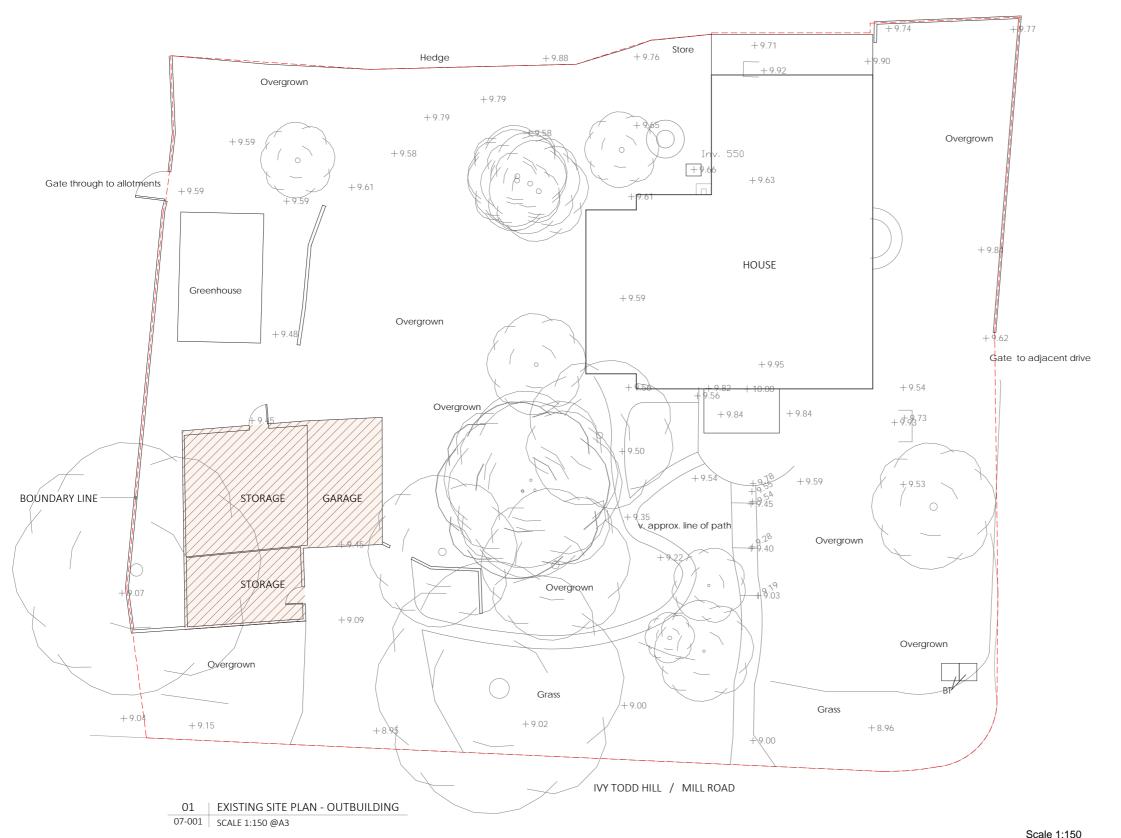

### Title

Existing Site Plan
Outbuilding (Garage)

| Date       | Drawn | Checked | Authorised |
|------------|-------|---------|------------|
| 01.06.2022 | -     | -       | IC         |
| Scale      |       |         |            |
| 1:150 @A3  |       |         |            |

# Title

Site Plan
Outbuilding (Garage)

Date Drawn Checked Authorised

O1.06.2022 - - IC

Scale

1:150 @A3 Issue Status

6m

Scale 1:150 0 1m 2m 3m

### 2. Variations Proposed

The footprint of the existing and somewhat derelict garage/outbuilding on the Glenlossie site is shown on Site Plan drawing reference 2019-AR-07-001 (see page 4). The overall area of the various enclosures is 53.6 m<sup>2</sup>.

The original proposal (see page 7) showed an overall footprint of 53.4 m<sup>2</sup> and a height to the upper ridge of 5.0 m.

Revisions to the original consented proposal are shown on drawing numbers 2019-AR-07-200 (see page 16) and 2019-AR-07-201 (see page 17). Red lining on both drawings shows an overall reduction in the footprint of the garage block with a slight increased ridge level (750 mm) over that of the original proposal. The increase in ridge level is designed to facilitate the introduction of a home office/studio space, which will be accessed by an open stair on the north side of the building.