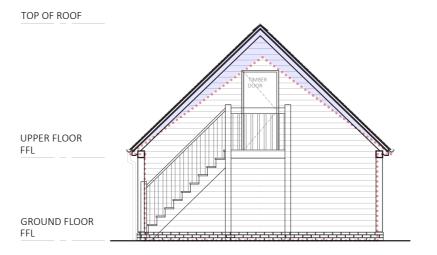

Access to the upper floor is via an external stair on the north elevation, which will be constructed in timber.

Issue Status

FOR PLANNING

 Drawing No
 Rev

 2019-AR-07-201

UPPER FLOOR
FFL

GROUND FLOOR
FFL

01 PROPOSED WEST ELEVATION
07-201 SCALE 1:100 @A3

03 PROPOSED EAST ELEVATION
07-201 SCALE 1:100 @A3

02 PROPOSED NORTH ELEVATION 07-201 SCALE 1:100 @A3

04 PROPOSED SOUTH ELEVATION
07-201 SCALE 1:100 @A3