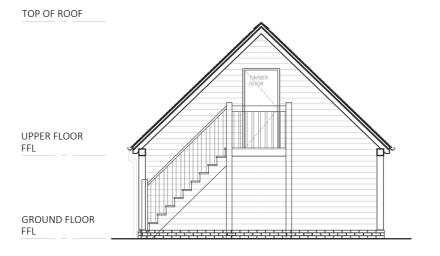

# Issue Status

FOR PLANNING

| Drawing No     | Rev |
|----------------|-----|
| 2019-AR-07-200 | -   |

Notes

UPPER FLOOR
FFL

GROUND FLOOR
FFL

01 PROPOSED WEST ELEVATION
07-201 SCALE 1:100 @A3

TOP OF ROOF

ROOFJIGHT

03 PROPOSED EAST ELEVATION
07-201 SCALE 1:100 @A3

02 PROPOSED NORTH ELEVATION
07-201 SCALE 1:100 @A3

04 PROPOSED SOUTH ELEVATION
07-201 SCALE 1:100 @A3

Scale 1:100 0 1m 2m 5m - 22.01.24 issued for planning. IC

The original proposal (see page 7) showed an overall footprint of 53.4 m<sup>2</sup> and a height to the upper ridge of 5.0 m.

Revisions to the original consented proposal are shown on drawing numbers 2019-AR-07-200 (see page 16) and 2019-AR-07-201 (see page 17). Red lining on both drawings shows an overall reduction in the footprint of the garage block with a slight increased ridge level (750 mm) over that of the original proposal. The increase in ridge level is designed to facilitate the introduction of a home office/studio space, which will be accessed by an open stair on the north side of the building.

Originally a window was incorporated on the east elevation to provide natural light to the storage building. It is proposed that this window be removed, and a new window installed on the south side gable to provide a visual link with the residential home at Glenlossie.

Access to the upper floor is via an external stair on the north elevation, which will be constructed in timber.