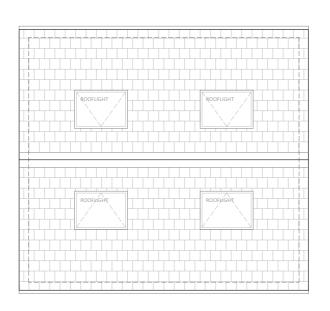

The originally proposed materials for walls and roof remain unaltered. The main adjustment at roof level centres on the incorporation of 4No Velux or equal roof lights. Given the location and size of trees surrounding the Garage/Outbuilding Block, there will be no overlooking issues associated with these roof lights on the east and west elevation.

# 5.0 Revised Scheme vs Approval Planning Layout

- 5.1 Ground Floor, Upper Floor and Roof Plans
- 5.2 Elevations

02 PROPOSED UPPER FLOOR PLAN 07-200 SCALE 1:100 @A3

03 PROPOSED ROOF 07-200 SCALE 1:100 @A3 Scale 1:100 0 1m 2m 5m

07-200 SCALE 1:100 @A3

03 PROPOSED ROOF 07-200 SCALE 1:100 @A3