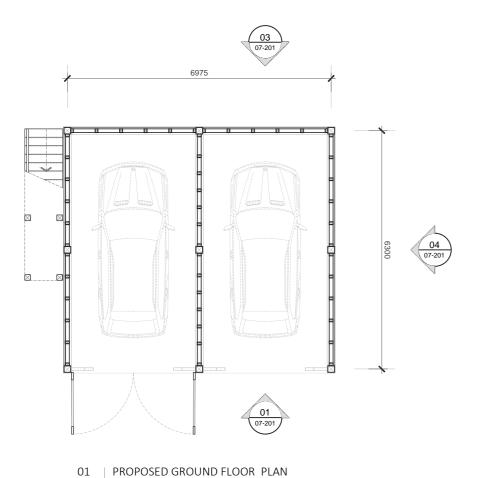

### Title

Outbuilding (Garage)
Proposed Ground, Upper Floor & Roof

| Date       | Drawn | Checked | Authorised |
|------------|-------|---------|------------|
| 01.06.2022 | -     | -       | IC         |
| Scale      |       |         |            |
| 1.100 @ 42 |       |         |            |

1:100 @A3

# Issue Status

FOR PLANNING

| Drawing No     | Rev |
|----------------|-----|
| 2019-AR-07-200 | -   |

Notes

UPPER FLOOR
FFL

GROUND FLOOR
FFL

01 PROPOSED WEST ELEVATION
07-201 SCALE 1:100 @A3

TOP OF ROOF

### 2. Variations Proposed

The footprint of the existing and somewhat derelict garage/outbuilding on the Glenlossie site is shown on Site Plan drawing reference 2019-AR-07-001 (see page 4). The overall area of the various enclosures is 53.6 m<sup>2</sup>.

The original proposal (see page 7) showed an overall footprint of 53.4 m<sup>2</sup> and a height to the upper ridge of 5.0 m.

Revisions to the original consented proposal are shown on drawing numbers 2019-AR-07-200 (see page 16) and 2019-AR-07-201 (see page 17). Red lining on both drawings shows an overall reduction in the footprint of the garage block with a slight increased ridge level (750 mm) over that of the original proposal. The increase in ridge level is designed to facilitate the introduction of a home office/studio space, which will be accessed by an open stair on the north side of the building.