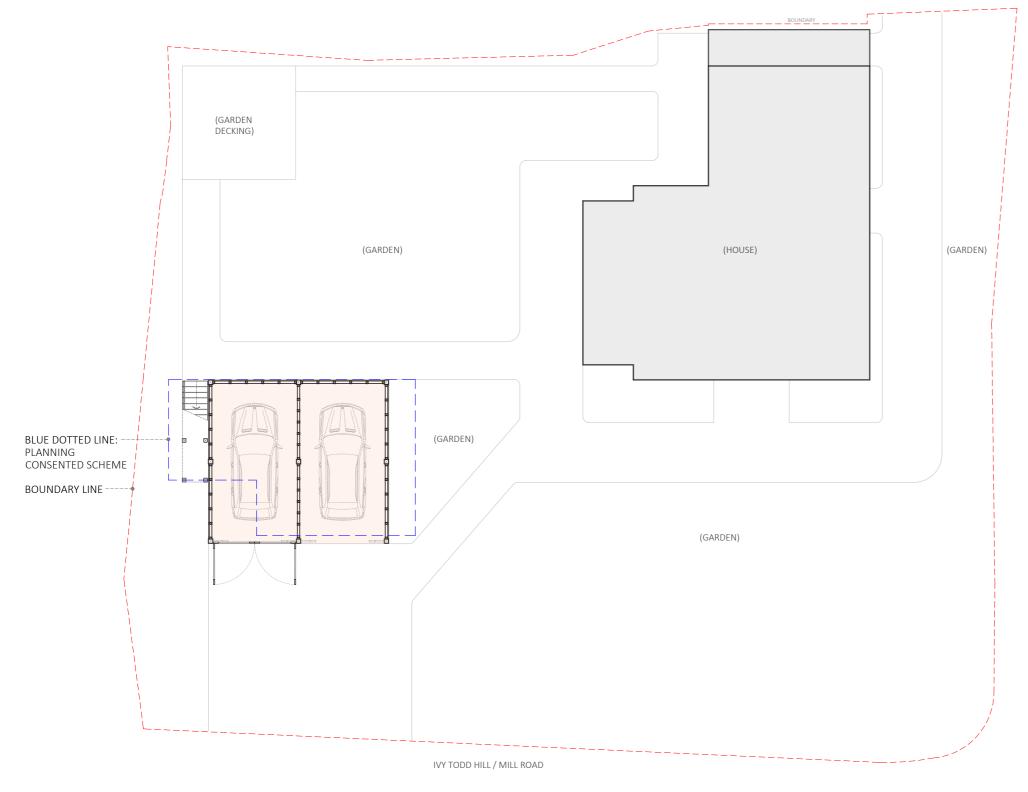

# 1.0 Site Plan

- 1.1 Existing Site Plan1.2 Site Plan

Notes

| -   | 22.01.24 | issued for planning. | IC         |
|-----|----------|----------------------|------------|
| Rev | / Date   | Details              | Authorised |

### Title

Existing Site Plan
Outbuilding (Garage)

| Date       | Drawn | Checked | Authorised |
|------------|-------|---------|------------|
| 01.06.2022 | -     | -       | IC         |
| Scale      |       |         |            |
| 1:150 @A3  |       |         |            |

# Title

Site Plan
Outbuilding (Garage)

Date Drawn Checked Authorised

O1.06.2022 - - IC

Scale

1:150 @A3 Issue Status

6m

Scale 1:150 0 1m 2m 3m

# FOR PLANNING

Drawing No Rev 2019-AR-07-002 -

01 SITE PLAN - OUTBUILDING
03-005 SCALE 1:150 @A3

| 2.0 | Consented | Scheme | Drawing |
|-----|-----------|--------|---------|
|-----|-----------|--------|---------|

### 2. Variations Proposed

The footprint of the existing and somewhat derelict garage/outbuilding on the Glenlossie site is shown on Site Plan drawing reference 2019-AR-07-001 (see page 4). The overall area of the various enclosures is 53.6 m<sup>2</sup>.