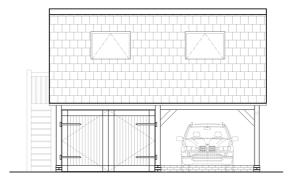

2.1 Outbuilding Building (Plan, Roof and Elevations)

PROPOSED LEFT SIDE ELEVATION

PJT Design Ltd Studio 01480 464954
Waterside Mobile 07977 474682
Splash Lane Email pelder@pjldesign.co.uk
Wyton Web www.pjldesign.co.uk
Hunlingdon
Cambs Designed by PJT Design Ltd
Copyright PJT Design Ltd 2022

PROPOSED EXTENSION AND REMODEL

GLENLOSSIE
MILL ROAD
DEBDEN
SAFFRON WALDEN
ESSEX
CB11 3LB

MR AND MRS SHIPPEN

SCALE
1:100 @ A3
DRAWING NUMBER
LTD175.012

DATE
28.01.22

DRAWN
PJT

TITLE
PROPOSED OUTBUILDING - PLAN, ROOF PLAN AND ELEVATIONS

#### 1. Introduction

The redevelopment of an existing, but distressed garage block formed part of the Planning Permission granted in respect of application Reference UTT/22/0342/HHF. The documentation associated with the Proposed Outbuilding was shown on drawing reference LDT175.012 (see page 7).

The proposal incorporated an open enclosure double garage with adjacent storage. The enclosure included a pitched roof over timber clad walls raised off a facing brick plinth. The bulk of the building was reduced over the storage component as a consequence of its reduced footprint.

The original proposal (see page 7) showed an overall footprint of 53.4 m<sup>2</sup> and a height to the upper ridge of 5.0 m.

Revisions to the original consented proposal are shown on drawing numbers 2019-AR-07-200 (see page 16) and 2019-AR-07-201 (see page 17). Red lining on both drawings shows an overall reduction in the footprint of the garage block with a slight increased ridge level (750 mm) over that of the original proposal. The increase in ridge level is designed to facilitate the introduction of a home office/studio space, which will be accessed by an open stair on the north side of the building.