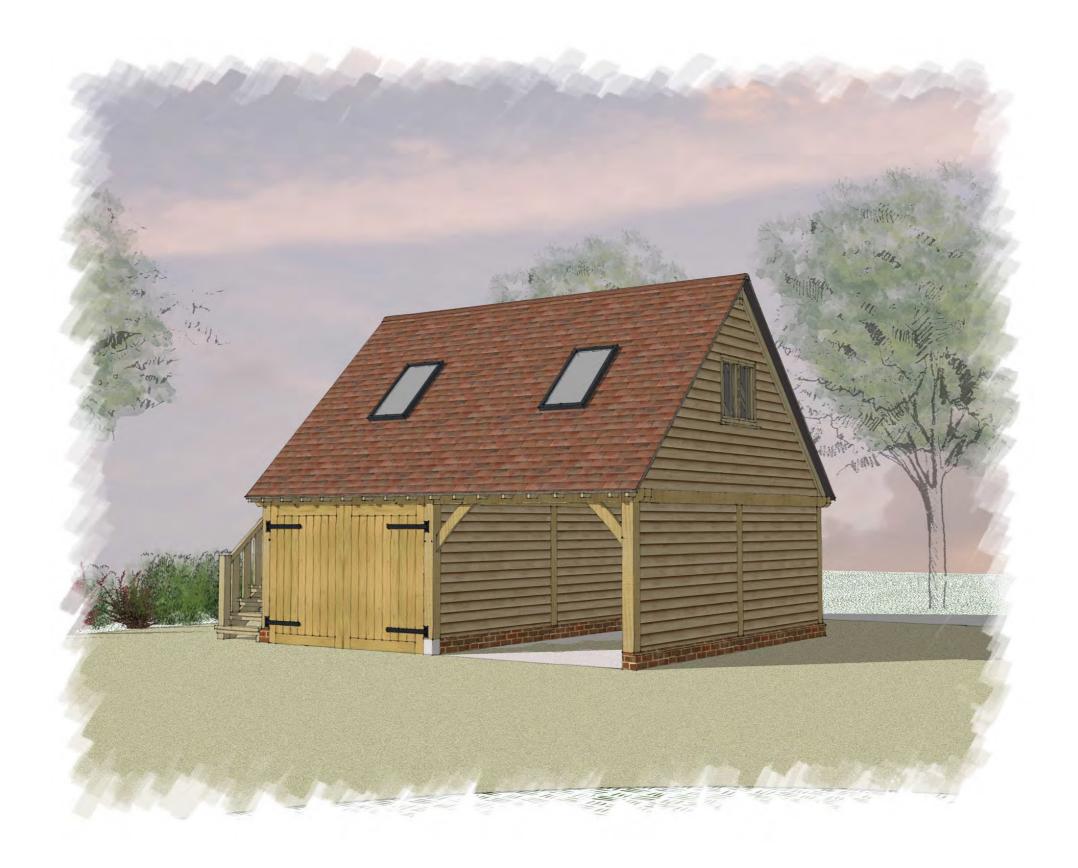

The proposal incorporated an open enclosure double garage with adjacent storage. The enclosure included a pitched roof over timber clad walls raised off a facing brick plinth. The bulk of the building was reduced over the storage component as a consequence of its reduced footprint.

The originally proposed materials for walls and roof remain unaltered. The main adjustment at roof level centres on the incorporation of 4No Velux or equal roof lights. Given the location and size of trees surrounding the Garage/Outbuilding Block, there will be no overlooking issues associated with these roof lights on the east and west elevation.