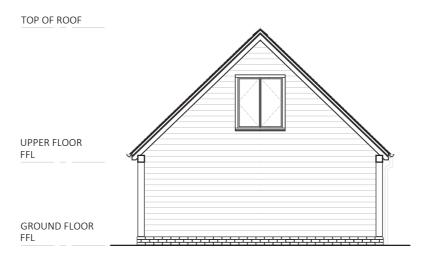

# Issue Status

FOR PLANNING

| Drawing No     | Rev |
|----------------|-----|
| 2019-AR-07-200 | -   |

Notes

UPPER FLOOR
FFL

GROUND FLOOR
FFL

01 PROPOSED WEST ELEVATION
07-201 SCALE 1:100 @A3

TOP OF ROOF

ROOFJIGHT

03 PROPOSED EAST ELEVATION
07-201 SCALE 1:100 @A3

02 PROPOSED NORTH ELEVATION
07-201 SCALE 1:100 @A3

04 PROPOSED SOUTH ELEVATION
07-201 SCALE 1:100 @A3

Scale 1:100 0 1m 2m 5m - 22.01.24 issued for planning. IC

The originally proposed materials for walls and roof remain unaltered. The main adjustment at roof level centres on the incorporation of 4No Velux or equal roof lights. Given the location and size of trees surrounding the Garage/Outbuilding Block, there will be no overlooking issues associated with these roof lights on the east and west elevation.

Originally a window was incorporated on the east elevation to provide natural light to the storage building. It is proposed that this window be removed, and a new window installed on the south side gable to provide a visual link with the residential home at Glenlossie.