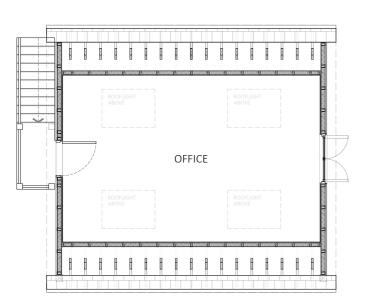

The home owners of Glenlossie are closed to moving in the main house, and have requested that we review the usage of the Outbuilding, and in particular the potential for using the roof space to provide a part time office/studio space to assist balancing work and family commitments. The result of our discussions and revised employers requirements are the subject of this proposal for which an amendment to the original planning consent is sought.

The original proposal (see page 7) showed an overall footprint of 53.4 m<sup>2</sup> and a height to the upper ridge of 5.0 m.

Revisions to the original consented proposal are shown on drawing numbers 2019-AR-07-200 (see page 16) and 2019-AR-07-201 (see page 17). Red lining on both drawings shows an overall reduction in the footprint of the garage block with a slight increased ridge level (750 mm) over that of the original proposal. The increase in ridge level is designed to facilitate the introduction of a home office/studio space, which will be accessed by an open stair on the north side of the building.

# 5.0 Revised Scheme vs Approval Planning Layout

- 5.1 Ground Floor, Upper Floor and Roof Plans
- 5.2 Elevations

02 PROPOSED UPPER FLOOR PLAN 07-200 SCALE 1:100 @A3

03 PROPOSED ROOF 07-200 SCALE 1:100 @A3 Scale 1:100 0 1m 2m 5m