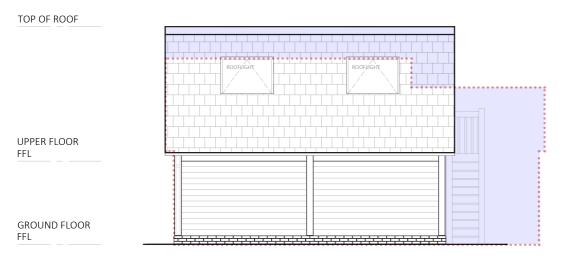

website: www.ianchin.co.uk

Clien

Mr. & Mrs. Shippen

Project

Glenlossie, Mill Road, Debden, Saffron Walden, Essex CB11 3LB

Title

Outbuilding (Garage) North, East, South & West Elevations

Date Drawn Checked Authorised
01.06.2022 - - IC
Scale
1:100 @A3

Issue Status

FOR PLANNING

 Drawing No
 Rev

 2019-AR-07-201

UPPER FLOOR
FFL

GROUND FLOOR
FFL

01 PROPOSED WEST ELEVATION
07-201 SCALE 1:100 @A3

03 PROPOSED EAST ELEVATION
07-201 SCALE 1:100 @A3

02 PROPOSED NORTH ELEVATION 07-201 SCALE 1:100 @A3

04 PROPOSED SOUTH ELEVATION
07-201 SCALE 1:100 @A3

The originally proposed materials for walls and roof remain unaltered. The main adjustment at roof level centres on the incorporation of 4No Velux or equal roof lights. Given the location and size of trees surrounding the Garage/Outbuilding Block, there will be no overlooking issues associated with these roof lights on the east and west elevation.

Access to the upper floor is via an external stair on the north elevation, which will be constructed in timber.