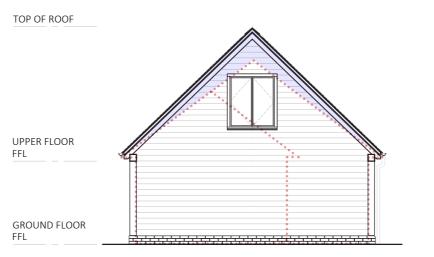

The original proposal (see page 7) showed an overall footprint of 53.4 m<sup>2</sup> and a height to the upper ridge of 5.0 m.

Revisions to the original consented proposal are shown on drawing numbers 2019-AR-07-200 (see page 16) and 2019-AR-07-201 (see page 17). Red lining on both drawings shows an overall reduction in the footprint of the garage block with a slight increased ridge level (750 mm) over that of the original proposal. The increase in ridge level is designed to facilitate the introduction of a home office/studio space, which will be accessed by an open stair on the north side of the building.

The original roof void was insufficient in height to support a capillary usage other than storage (assuming that roof joists would have been installed to support a storage facility).

While the proposed ridge level increases by 750 mm the overall bulk of the outbuilding has decreased by 5%.

The originally proposed materials for walls and roof remain unaltered. The main adjustment at roof level centres on the incorporation of 4No Velux or equal roof lights. Given the location and size of trees surrounding the Garage/Outbuilding Block, there will be no overlooking issues associated with these roof lights on the east and west elevation.

Originally a window was incorporated on the east elevation to provide natural light to the storage building. It is proposed that this window be removed, and a new window installed on the south side gable to provide a visual link with the residential home at Glenlossie.

# IANCHIN ARCHITECTS

Notes

red dotted lines indicate the approved planning.

|     | 22.01.24 | issued for planning. | IC         |
|-----|----------|----------------------|------------|
| Rev | Date     | Details              | Authorised |

 Scale

 1:100 @A3

Issue Status

FOR PLANNING

Drawing No Rev 2019-AR-07-200 -

Notes

red dotted lines indicate the approved planning.

areas indicates the differences between approved planning and revised scheme.