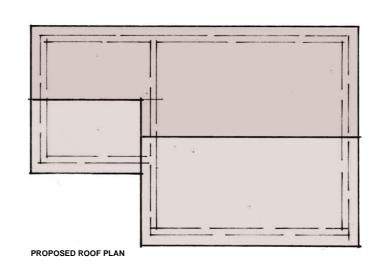

2.1 Outbuilding Building (Plan, Roof and Elevations)

PROPOSED LEFT SIDE ELEVATION

PJT Design Ltd Studio 01480 464954
Waterside Mobile 07977 474682
Splash Lane Email pelder@pjldesign.co.uk
Wyton Web www.pjldesign.co.uk
Hunlingdon
Cambs Designed by PJT Design Ltd
Copyright PJT Design Ltd 2022

PROPOSED EXTENSION AND REMODEL

GLENLOSSIE
MILL ROAD
DEBDEN
SAFFRON WALDEN
ESSEX
CB11 3LB

MR AND MRS SHIPPEN

SCALE
1:100 @ A3
DRAWING NUMBER
LTD175.012

DATE
28.01.22

DRAWN
PJT

TITLE
PROPOSED OUTBUILDING - PLAN, ROOF PLAN AND ELEVATIONS

The original proposal (see page 7) showed an overall footprint of 53.4 m<sup>2</sup> and a height to the upper ridge of 5.0 m.

Revisions to the original consented proposal are shown on drawing numbers 2019-AR-07-200 (see page 16) and 2019-AR-07-201 (see page 17). Red lining on both drawings shows an overall reduction in the footprint of the garage block with a slight increased ridge level (750 mm) over that of the original proposal. The increase in ridge level is designed to facilitate the introduction of a home office/studio space, which will be accessed by an open stair on the north side of the building.