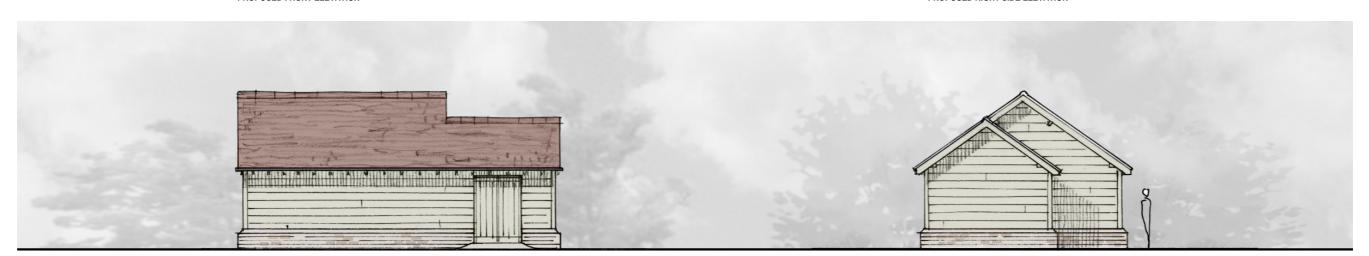

# Issue Status

FOR PLANNING

| Drawing No     | Rev |
|----------------|-----|
| 2019-AR-07-200 | -   |

Notes

UPPER FLOOR
FFL

GROUND FLOOR
FFL

01 PROPOSED WEST ELEVATION
07-201 SCALE 1:100 @A3

TOP OF ROOF

ROOFJIGHT

03 PROPOSED EAST ELEVATION
07-201 SCALE 1:100 @A3

02 PROPOSED NORTH ELEVATION
07-201 SCALE 1:100 @A3

04 PROPOSED SOUTH ELEVATION
07-201 SCALE 1:100 @A3

Scale 1:100 0 1m 2m 5m - 22.01.24 issued for planning. IC

Clien

Mr. & Mrs. Shippen

Project

Glenlossie, Mill Road, Debden, Saffron Walden, Essex CB11 3LB

Title

Outbuilding (Garage) North, East, South & West Elevations

Date Drawn Checked Authorised
01.06.2022 - - IC

The originally proposed materials for walls and roof remain unaltered. The main adjustment at roof level centres on the incorporation of 4No Velux or equal roof lights. Given the location and size of trees surrounding the Garage/Outbuilding Block, there will be no overlooking issues associated with these roof lights on the east and west elevation.

Originally a window was incorporated on the east elevation to provide natural light to the storage building. It is proposed that this window be removed, and a new window installed on the south side gable to provide a visual link with the residential home at Glenlossie.

Access to the upper floor is via an external stair on the north elevation, which will be constructed in timber.