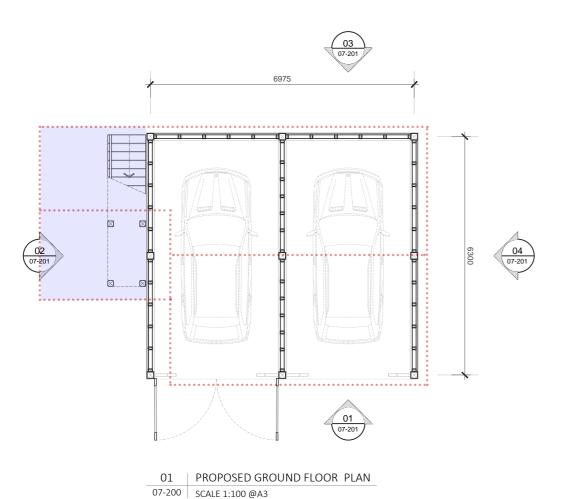

### 2. Variations Proposed

The footprint of the existing and somewhat derelict garage/outbuilding on the Glenlossie site is shown on Site Plan drawing reference 2019-AR-07-001 (see page 4). The overall area of the various enclosures is 53.6 m<sup>2</sup>.

The original proposal (see page 7) showed an overall footprint of 53.4 m<sup>2</sup> and a height to the upper ridge of 5.0 m.

Revisions to the original consented proposal are shown on drawing numbers 2019-AR-07-200 (see page 16) and 2019-AR-07-201 (see page 17). Red lining on both drawings shows an overall reduction in the footprint of the garage block with a slight increased ridge level (750 mm) over that of the original proposal. The increase in ridge level is designed to facilitate the introduction of a home office/studio space, which will be accessed by an open stair on the north side of the building.

# 5.0 Revised Scheme vs Approval Planning Layout

- 5.1 Ground Floor, Upper Floor and Roof Plans
- 5.2 Elevations

02 PROPOSED UPPER FLOOR PLAN 07-200 SCALE 1:100 @A3

03 PROPOSED ROOF 07-200 SCALE 1:100 @A3 Scale 1:100 0 1m 2m 5m

 Scale

 1:100 @A3

Issue Status

FOR PLANNING

Drawing No Rev 2019-AR-07-200 -

Notes

red dotted lines indicate the approved planning.

areas indicates the differences between approved planning and revised scheme.