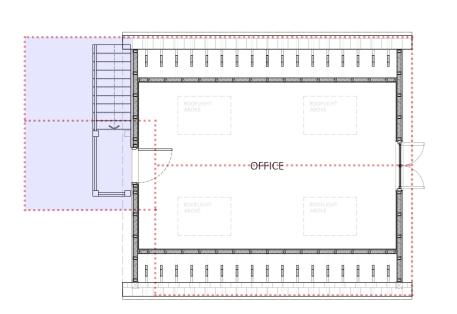

# 5.0 Revised Scheme vs Approval Planning Layout

- 5.1 Ground Floor, Upper Floor and Roof Plans
- 5.2 Elevations

02 PROPOSED UPPER FLOOR PLAN 07-200 SCALE 1:100 @A3

03 PROPOSED ROOF 07-200 SCALE 1:100 @A3 Scale 1:100 0 1m 2m 5m

# IANCHIN ARCHITECTS

Notes

red dotted lines indicate the approved planning.

|     | 22.01.24 | issued for planning. | IC         |
|-----|----------|----------------------|------------|
| Rev | Date     | Details              | Authorised |

Clien

Mr. & Mrs. Shippen

Project

Glenlossie, Mill Road, Debden, Saffron Walden, Essex CB11 3LB

Title

Outbuilding (Garage) Proposed Ground, Upper Floor & Roof

 Date
 Drawn
 Checked
 Authorised

 01.06.2022
 IC

 Scale

 1:100 @A3

Issue Status

FOR PLANNING

Drawing No Rev 2019-AR-07-200 -

Notes

red dotted lines indicate the approved planning.

areas indicates the differences between approved planning and revised scheme.