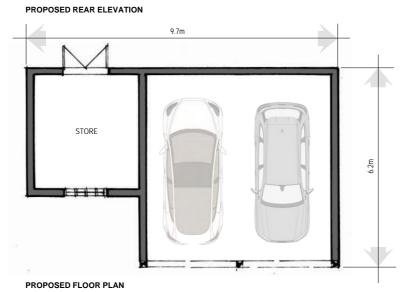

2.1 Outbuilding Building (Plan, Roof and Elevations)

PROPOSED LEFT SIDE ELEVATION

PJT Design Ltd Studio 01480 464954
Waterside Mobile 07977 474682
Splash Lane Email pelder@pjldesign.co.uk
Wyton Web www.pjldesign.co.uk
Hunlingdon
Cambs Designed by PJT Design Ltd
Copyright PJT Design Ltd 2022

PROPOSED EXTENSION AND REMODEL

GLENLOSSIE
MILL ROAD
DEBDEN
SAFFRON WALDEN
ESSEX
CB11 3LB

MR AND MRS SHIPPEN

SCALE
1:100 @ A3
DRAWING NUMBER
LTD175.012

DATE
28.01.22

DRAWN
PJT

TITLE
PROPOSED OUTBUILDING - PLAN, ROOF PLAN AND ELEVATIONS

#### 1. Introduction

The redevelopment of an existing, but distressed garage block formed part of the Planning Permission granted in respect of application Reference UTT/22/0342/HHF. The documentation associated with the Proposed Outbuilding was shown on drawing reference LDT175.012 (see page 7).

The proposal incorporated an open enclosure double garage with adjacent storage. The enclosure included a pitched roof over timber clad walls raised off a facing brick plinth. The bulk of the building was reduced over the storage component as a consequence of its reduced footprint.

### 2. Variations Proposed

The footprint of the existing and somewhat derelict garage/outbuilding on the Glenlossie site is shown on Site Plan drawing reference 2019-AR-07-001 (see page 4). The overall area of the various enclosures is 53.6 m<sup>2</sup>.

The original proposal (see page 7) showed an overall footprint of 53.4 m<sup>2</sup> and a height to the upper ridge of 5.0 m.

Revisions to the original consented proposal are shown on drawing numbers 2019-AR-07-200 (see page 16) and 2019-AR-07-201 (see page 17). Red lining on both drawings shows an overall reduction in the footprint of the garage block with a slight increased ridge level (750 mm) over that of the original proposal. The increase in ridge level is designed to facilitate the introduction of a home office/studio space, which will be accessed by an open stair on the north side of the building.