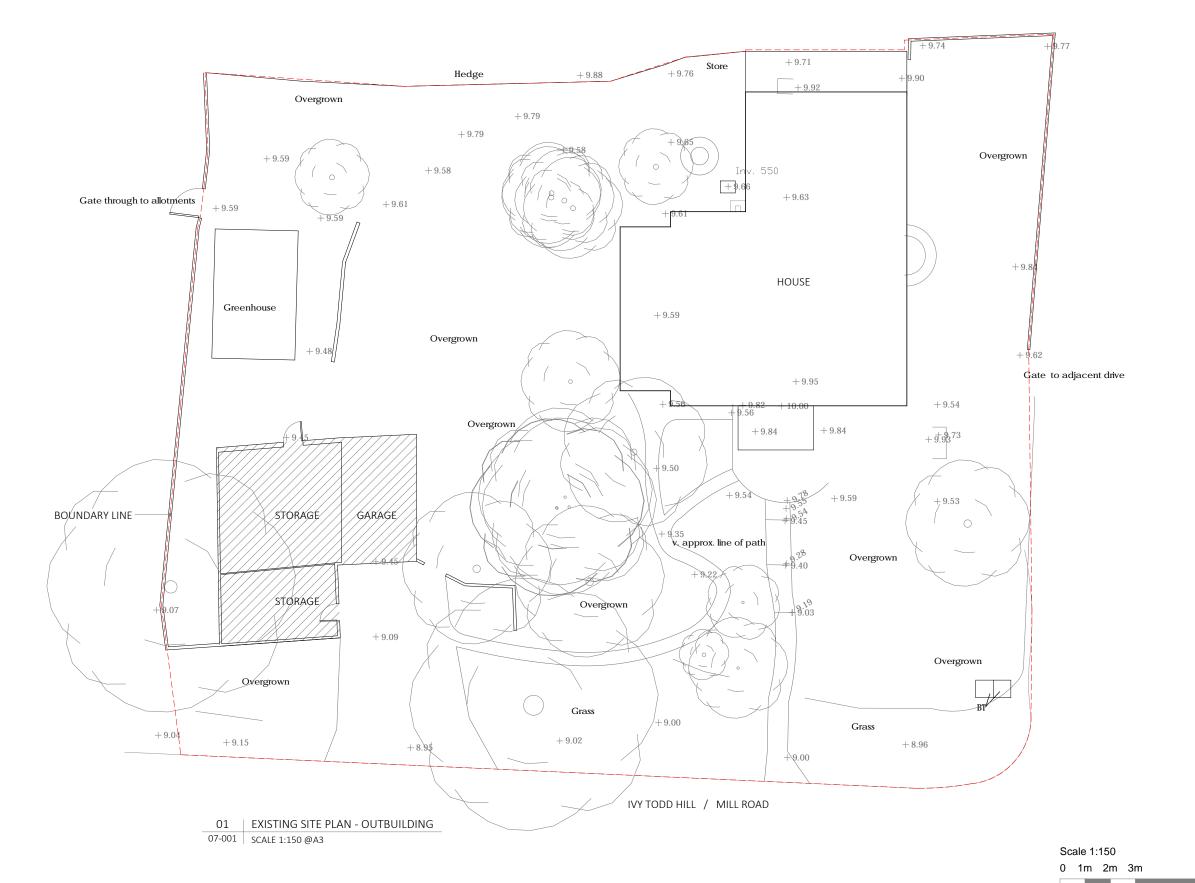

### Project

Glenlossie, Mill Road, Debden, Saffron Walden, Essex CB11 3LB

#### Title

6m

Existing Site Plan
Outbuilding (Garage)

| Date         | Drawn | Checked | Authorised |
|--------------|-------|---------|------------|
| 01.06.2022   | -     | -       | IC         |
| Scale        |       |         |            |
| 1:150 @A3    |       |         |            |
| Issue Status |       |         |            |