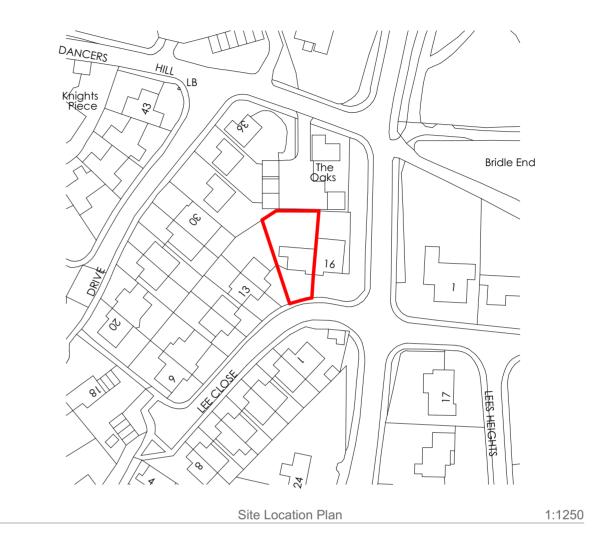

## Ν 16 Site Plan 1:200

Chartered Architectural Technologist MOB: 07896803747 EMAIL: info@freeman-architecture.co.uk www.freeman-architecture.co.uk

PROJECT 15 Lee Close, Charlbury, OX7 3SG

For - Mr & Mrs Porter

## DRAWING TITLE

Proposed Site plan & Location Plan

| SCALE 1:1250, 1:200     | DATE January 24 |    |
|-------------------------|-----------------|----|
| DRAWING NUMBER 23008.08 | P2              | A2 |