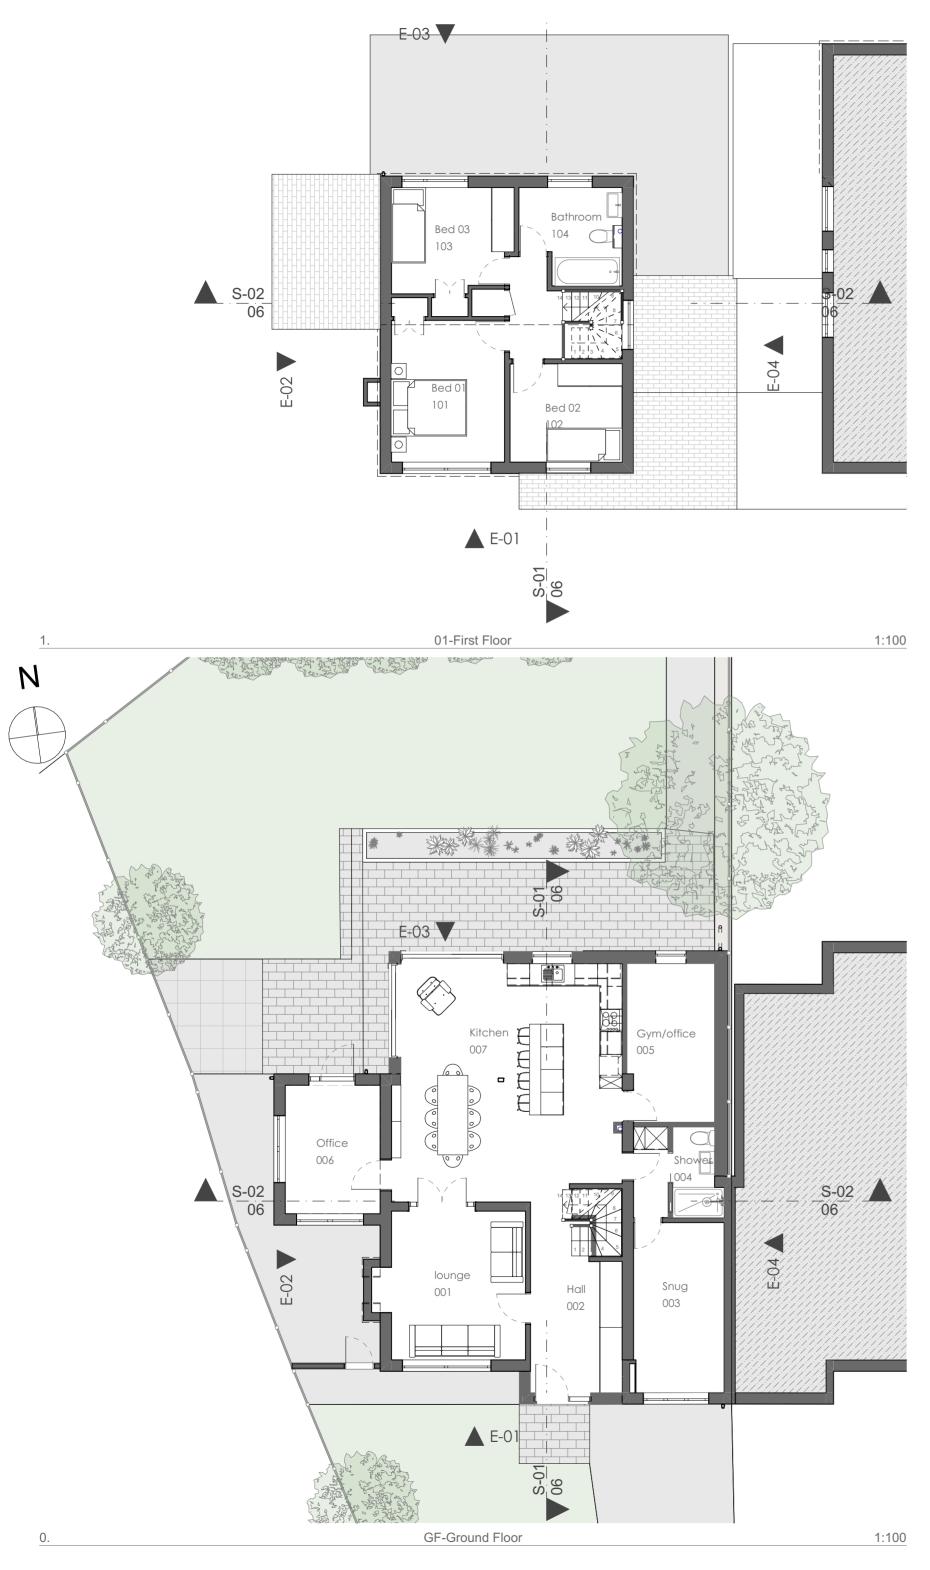

E-02

1:100 E-04 Elevation

## NOTE:

- 1. All dimensions/descriptions are to be checked. Discrepancies are to be reported immediately.
  2. NO dimensions to be scaled off this drawing.
  3. ANY changes in materials must be approved by the architect, building control and planning if applicable prior to order.
  4. All drawings to be read in conjunction with structural drawings.

- Brick to match existing uPVC guttering to match existing GRP flat roof

1:100

Aluminium glazing
Vertical timber cladding

STATUS Altered scheme

Chartered Architectural Technologist MOB: 07896803747 EMAIL: info@freeman-architecture.co.uk www.freeman-architecture.co.uk

PROJECT

**REVISIONS** 

15 Lee Close, Charlbury, OX7 3SG

For - Mr & Mrs Porter

## DRAWING TITLE

Proposed Plans & Elevations

DATE January 24 DRAWING NUMBER 23008.05 REV. P2 A2