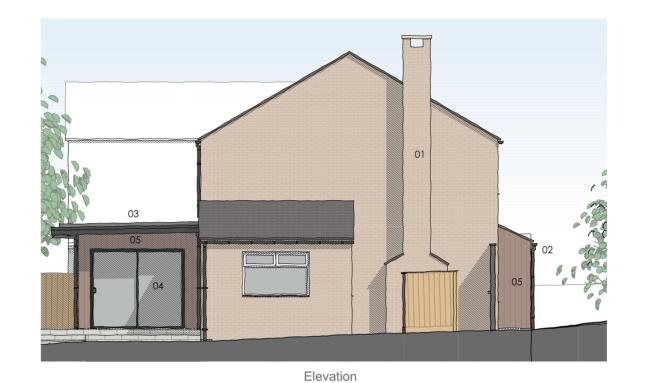

- Brick to match existing uPVC guttering to match existing GRP flat roof

1:100

Aluminium glazing
Vertical timber cladding

STATUS Altered scheme

Chartered Architectural Technologist MOB: 07896803747 EMAIL: info@freeman-architecture.co.uk www.freeman-architecture.co.uk