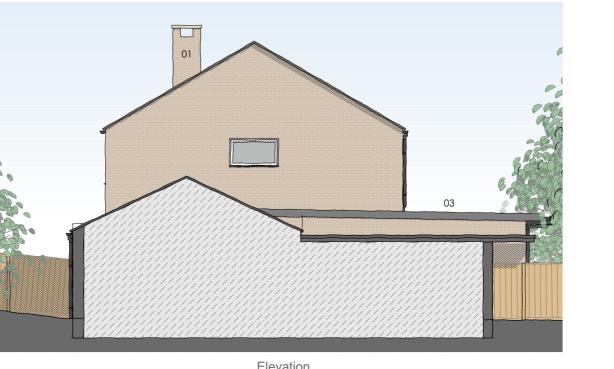

E-02

1:100 E-04 Elevation

- Brick to match existing uPVC guttering to match existing GRP flat roof

1:100

Aluminium glazing
Vertical timber cladding

STATUS Altered scheme

Chartered Architectural Technologist MOB: 07896803747 EMAIL: info@freeman-architecture.co.uk www.freeman-architecture.co.uk