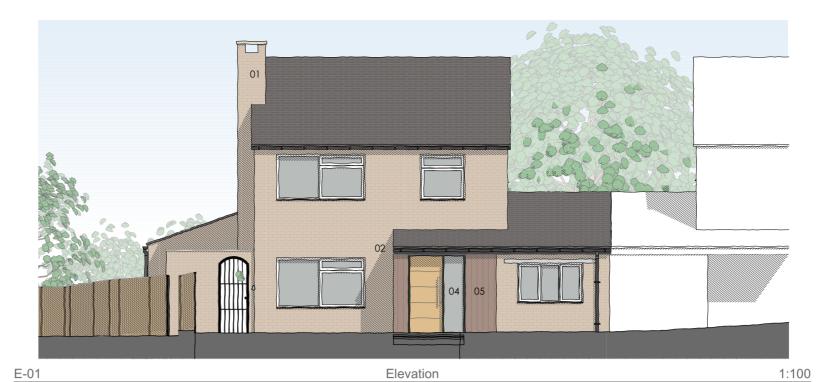

- Brick to match existing uPVC guttering to match existing GRP flat roof

1:100

Aluminium glazing
Vertical timber cladding

STATUS Altered scheme

Chartered Architectural Technologist MOB: 07896803747 EMAIL: info@freeman-architecture.co.uk www.freeman-architecture.co.uk