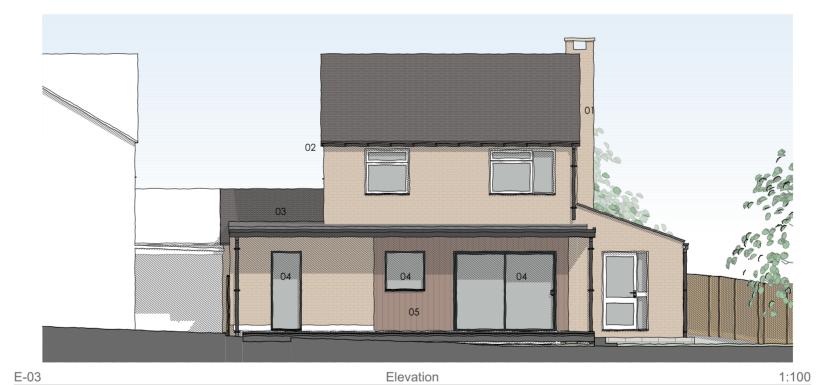

E-02

1:100 E-04 Elevation

- Brick to match existing uPVC guttering to match existing GRP flat roof

1:100

Aluminium glazing
Vertical timber cladding

STATUS Altered scheme

Chartered Architectural Technologist MOB: 07896803747 EMAIL: info@freeman-architecture.co.uk www.freeman-architecture.co.uk