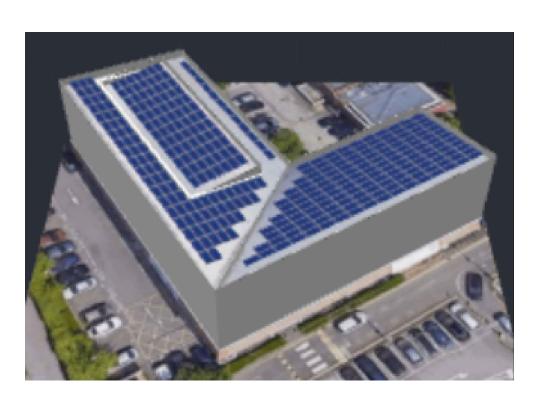

# Proposed Solar install

| P1    | ELEVATIONS              | GC | 10/03/23 |
|-------|-------------------------|----|----------|
| REV:  | DESCRIPTION:            |    | DATE:    |
| STATU | <sup>s</sup> Elevations |    |          |

WEST BYFLEET HEALTH CENTRE Madeira Road, West Byfleet, KT14 6DH

LIENT: West Byfleet Medical Centre Madeira Road West Byfleet KT14 6DH, United Kingdom

ect Details: 160kWp Installed 116kWp - Generation Capacity 320 x 500W ZNShine PV-tech Co. Ltd., ZXM7-SHLD132-500M