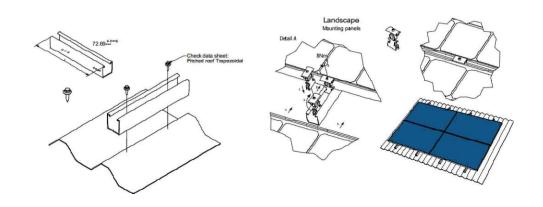

#### **ELEVATIONS - FRONT AND SIDE VIEWS**







#### Notes:

- 1. THIS DRAWING IS THE PROPERTY OF ONE ELECTRICAL GROUP AND COPYRIGHT IS RESERVED BY THEM. THIS DRAWING IS BEING ISSUED ON THE CONDITION THAT IT IS NOT COPIED OR DISCLOSED BY OR TO ANY UNAUTHORISED PERSONS WITHOUT PRIOR CONSENT
- 2. ALL MODIFIED DRAWINGS SHOULD BE RETURNED TO ONE ELECTRICAL GROUP VIA THE GROUP ADDRESS.

### **MOUNTING KIT**



# **ELEVATIONS - TOP VIEW**



Scale 1:700 @ A3

## **Module Dimensions**



# Proposed Solar install



| P1    | ELEVATIONS              | GC | 10/03/23 |
|-------|-------------------------|----|----------|
| REV:  | DESCRIPTION:            |    | DATE:    |
| STATU | <sup>s</sup> Elevations |    |          |



WEST BYFLEET HEALTH CENTRE Madeira Road, West Byfleet, KT14 6DH

LIENT: West Byfleet Medical Centre Madeira Road West Byfleet KT14 6DH, United Kingdom

ect Details: 160kWp Installed 116kWp - Generation Capacity 320 x 500W ZNShine PV-tech Co. Ltd., ZXM7-SHLD132-500M

TE:West Byfleet Medical Centre
KT14 6DH

Elevations West Byfleet

| SCALE AT A3: | DATE:                     | DDAMAL | CHECKED:  |
|--------------|---------------------------|--------|-----------|
| SDS          |