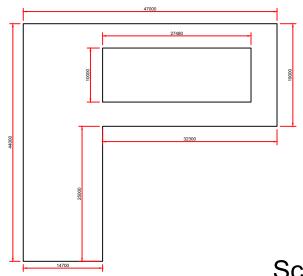

#### **ELEVATIONS - FRONT AND SIDE VIEWS**







#### Notes:

- 1. THIS DRAWING IS THE PROPERTY OF ONE ELECTRICAL GROUP AND COPYRIGHT IS RESERVED BY THEM. THIS DRAWING IS BEING ISSUED ON THE CONDITION THAT IT IS NOT COPIED OR DISCLOSED BY OR TO ANY UNAUTHORISED PERSONS WITHOUT PRIOR CONSENT
- 2. ALL MODIFIED DRAWINGS SHOULD BE RETURNED TO ONE ELECTRICAL GROUP VIA THE GROUP ADDRESS.

### **MOUNTING KIT**



# **ELEVATIONS - TOP VIEW**



Scale 1:700 @ A3

## **Module Dimensions**



# Proposed Solar install



| P1    | ELEVATIONS              | GC | 10/03/23 |
|-------|-------------------------|----|----------|
| REV:  | DESCRIPTION:            |    | DATE:    |
| STATU | <sup>s</sup> Elevations |    |          |



WEST BYFLEET HEALTH CENTRE Madeira Road, West Byfleet, KT14 6DH

LIENT: West Byfleet Medical Centre Madeira Road West Byfleet KT14 6DH, United Kingdom

ect Details: 160kWp Installed 116kWp - Generation Capacity 320 x 500W ZNShine PV-tech Co. Ltd., ZXM7-SHLD132-500M

TE:West Byfleet Medical Centre
KT14 6DH

Elevations West Byfleet

| SCALE AT A3: | DATE:                     | DDAMAL | CHECKED:  |
|--------------|---------------------------|--------|-----------|
| SDS          | Jan 11                    | JC