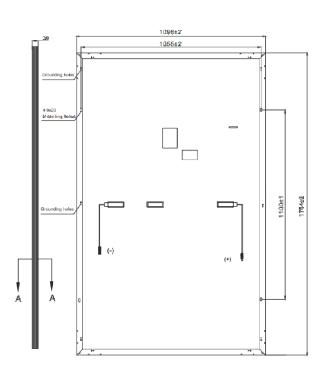

#### **ELEVATIONS - FRONT AND SIDE VIEWS**







#### Notes:

- 1. THIS DRAWING IS THE PROPERTY OF ONE ELECTRICAL GROUP AND COPYRIGHT IS RESERVED BY THEM. THIS DRAWING IS BEING ISSUED ON THE CONDITION THAT IT IS NOT COPIED OR DISCLOSED BY OR TO ANY UNAUTHORISED PERSONS WITHOUT PRIOR CONSENT
- 2. ALL MODIFIED DRAWINGS SHOULD BE RETURNED TO ONE ELECTRICAL GROUP VIA THE GROUP ADDRESS.

### **MOUNTING KIT**



# **ELEVATIONS - TOP VIEW**



Scale 1:700 @ A3

## **Module Dimensions**



# Proposed Solar install



| P1    | ELEVATIONS              | GC | 10/03/23 |
|-------|-------------------------|----|----------|
| REV:  | DESCRIPTION:            |    | DATE:    |
| STATU | <sup>s</sup> Elevations |    |          |



WEST BYFLEET HEALTH CENTRE Madeira Road, West Byfleet, KT14 6DH

LIENT: West Byfleet Medical Centre Madeira Road West Byfleet KT14 6DH, United Kingdom

ect Details: 160kWp Installed 116kWp - Generation Capacity 320 x 500W ZNShine PV-tech Co. Ltd., ZXM7-SHLD132-500M

TE:West Byfleet Medical Centre
KT14 6DH

Elevations West Byfleet

| SCALE AT A3: | DATE:                     | DDAMAL | CHECKED:  |
|--------------|---------------------------|--------|-----------|
| SDS          | Jan 11                    | JC     | GC        |
| PROJECT NO:  | DRAWING NO: