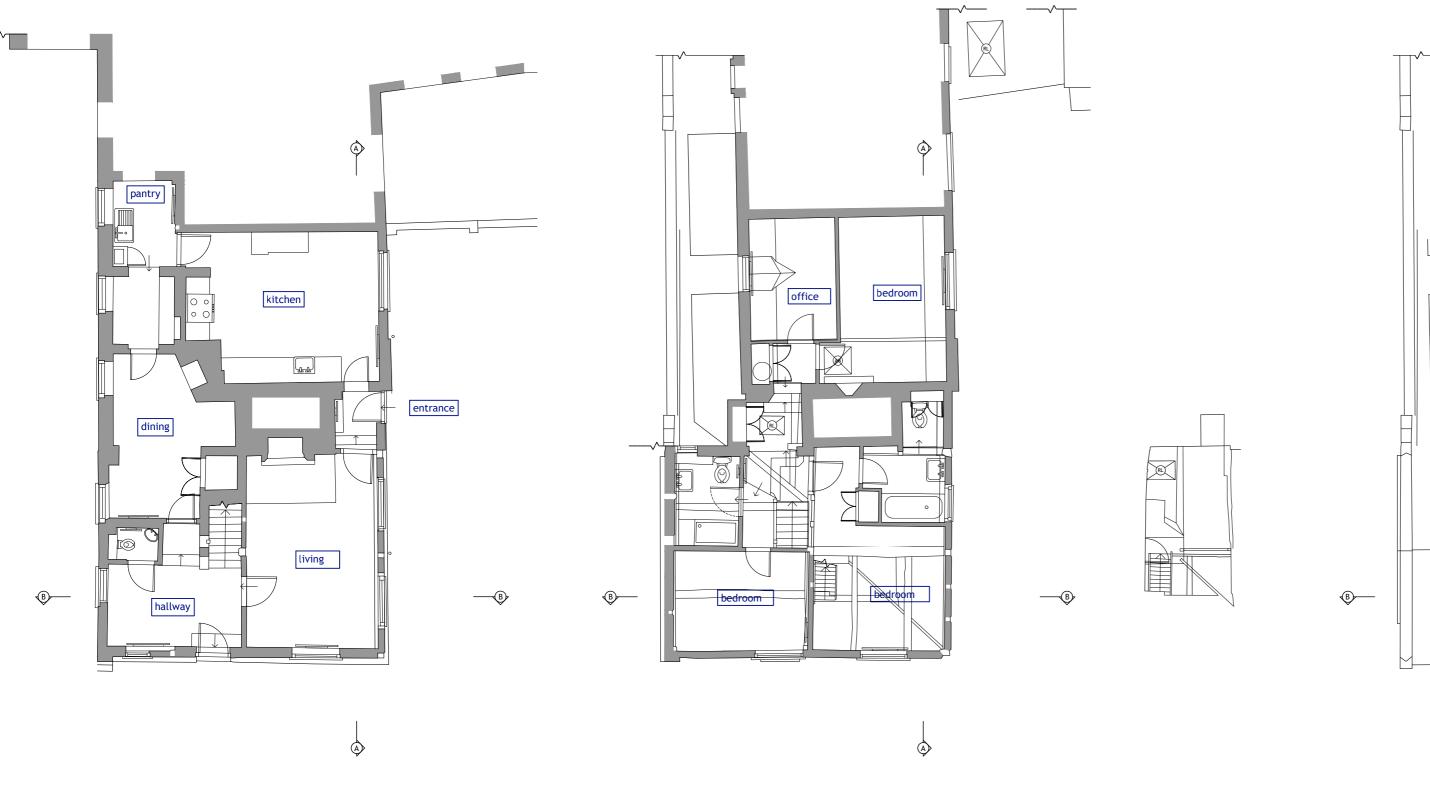

C

existing mezzanine

1:100

A

existing ground floor

1:100

В

1:100

existing first floor

D

existing roof

1:100

0 1M 2M 5M 10M

GENERAL NOTES: -

DO NOT SCALE FROM THIS DRAWING EXCEPT FOR PLANNING PURPOSES

ALL DIMENSIONS TO BE CHECKED ON SITE
ANY OMISSIONS OR DISCREPANCIES TO BE
REPORTED TO THE ARCHITECT IMMEDIATELY
IF IN DOUBT ASK