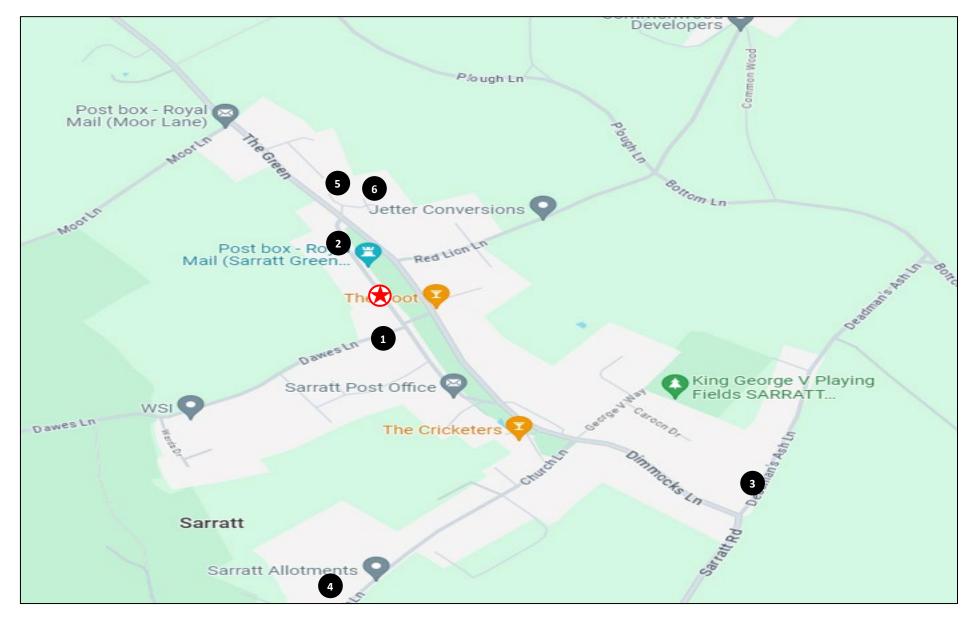

|   | House at The Woodyard, The Green, Sarratt WD3 6BH |          |                         |   | Whitegates, Deadmans Ash Lane, Sarratt WD3 6AL | Existing | 4b Detached house |
|---|---------------------------------------------------|----------|-------------------------|---|------------------------------------------------|----------|-------------------|
|   | House at the Woodyard, the Green, Sarratt WDS     | орп      |                         | 4 | 80 Church Lane, Sarratt WD3 6HL                | Existing | 4b Detached house |
| 1 | Camelia Cottage, Dawes Lane, Sarratt WD3 6BB      | Existing | 3b End of terrace house | 5 | Northend, The Green, Sarratt WD3 6BR           | Existing | 5b Detached house |
| 2 | Hillview, The Green, Sarratt WD3 6BH              | Existing | Semi-detached house     | 6 | Meadow House, The Green, Sarratt WD3 6BP       | Existing | 4b Detached house |