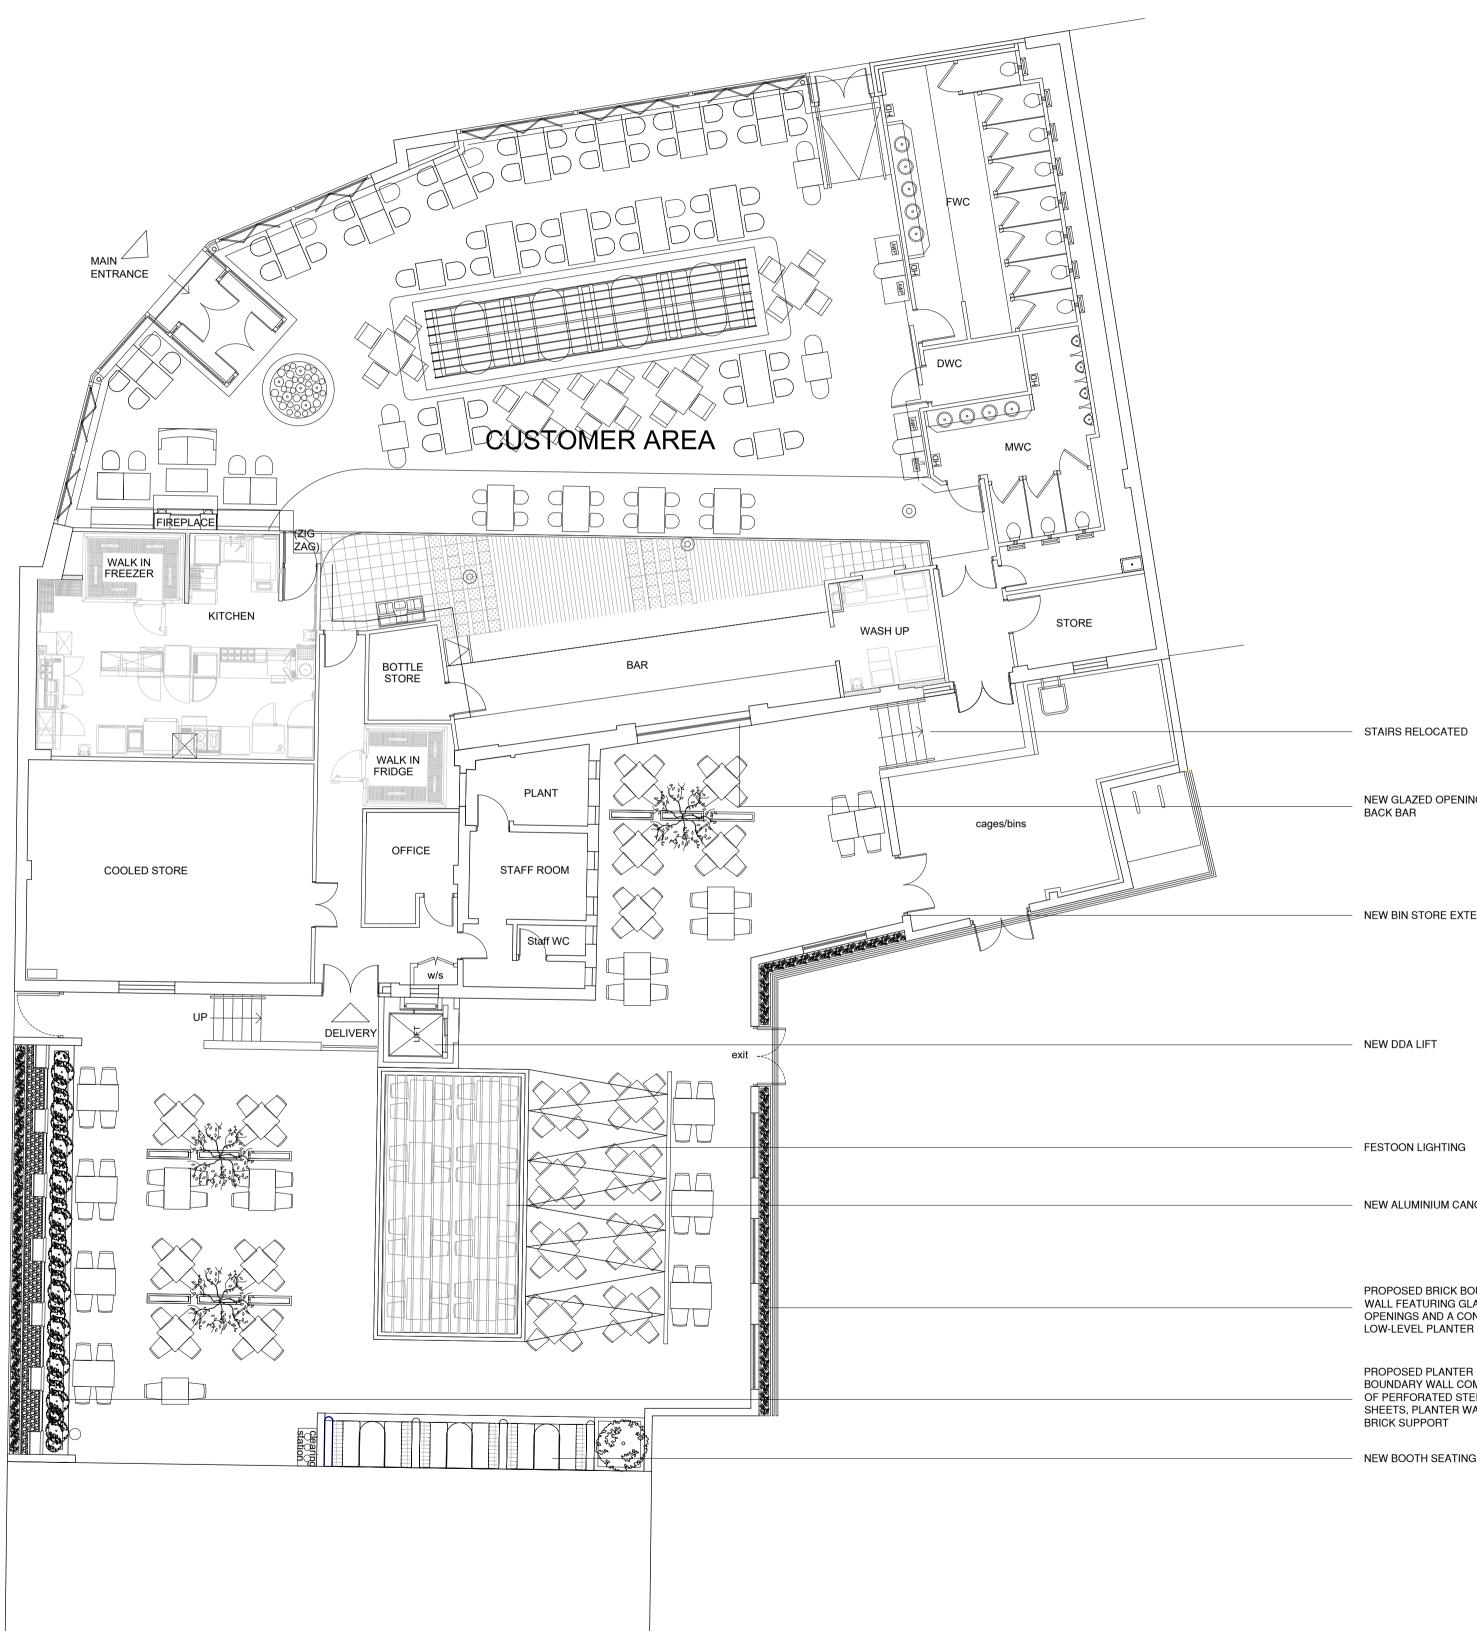

NEW GLAZED OPENING BEHIND BACK BAR

NEW BIN STORE EXTENSION

FESTOON LIGHTING

NEW ALUMINIUM CANOPY

PROPOSED BRICK BOUNDARY WALL FEATURING GLAZED OPENINGS AND A CONTINUOUS LOW-LEVEL PLANTER

PROPOSED PLANTER BOUNDARY WALL COMPOSED OF PERFORATED STEEL SHEETS, PLANTER WALLS AND BRICK SUPPORT

NEW BOOTH SEATING