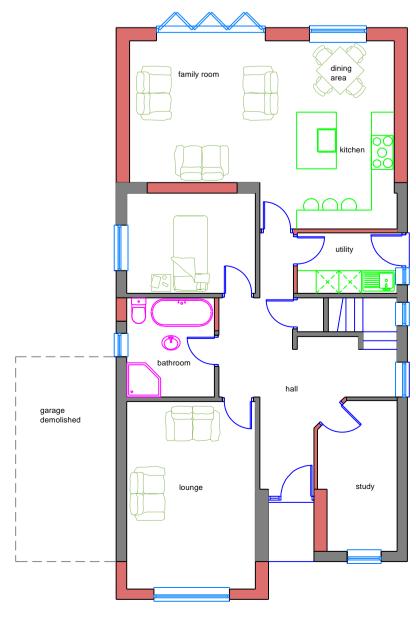

Proposed Ground Floor Plan

Proposed First Floor Plan

Contractors must verify all dimensions on site before commencing any work or making any shop drawings: no dimensions are to be scaled from the drawing. All materials specified on this drawings are to be used strictly in accordance with the manufacturers recommendations and current codes of practise.