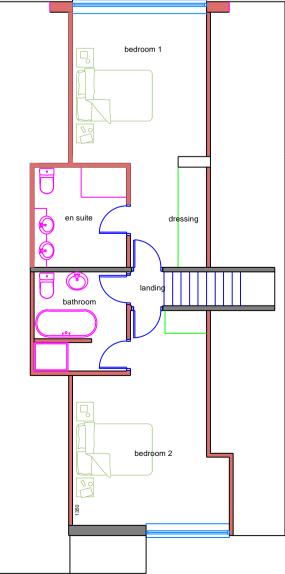

Proposed Ground Floor Plan

Proposed First Floor Plan

Contractors must verify all dimensions on site before commencing any work or making any shop drawings: no dimensions are to be scaled from the drawing. All materials specified on this drawings are to be used strictly in accordance with the manufacturers recommendations and current codes of practise.