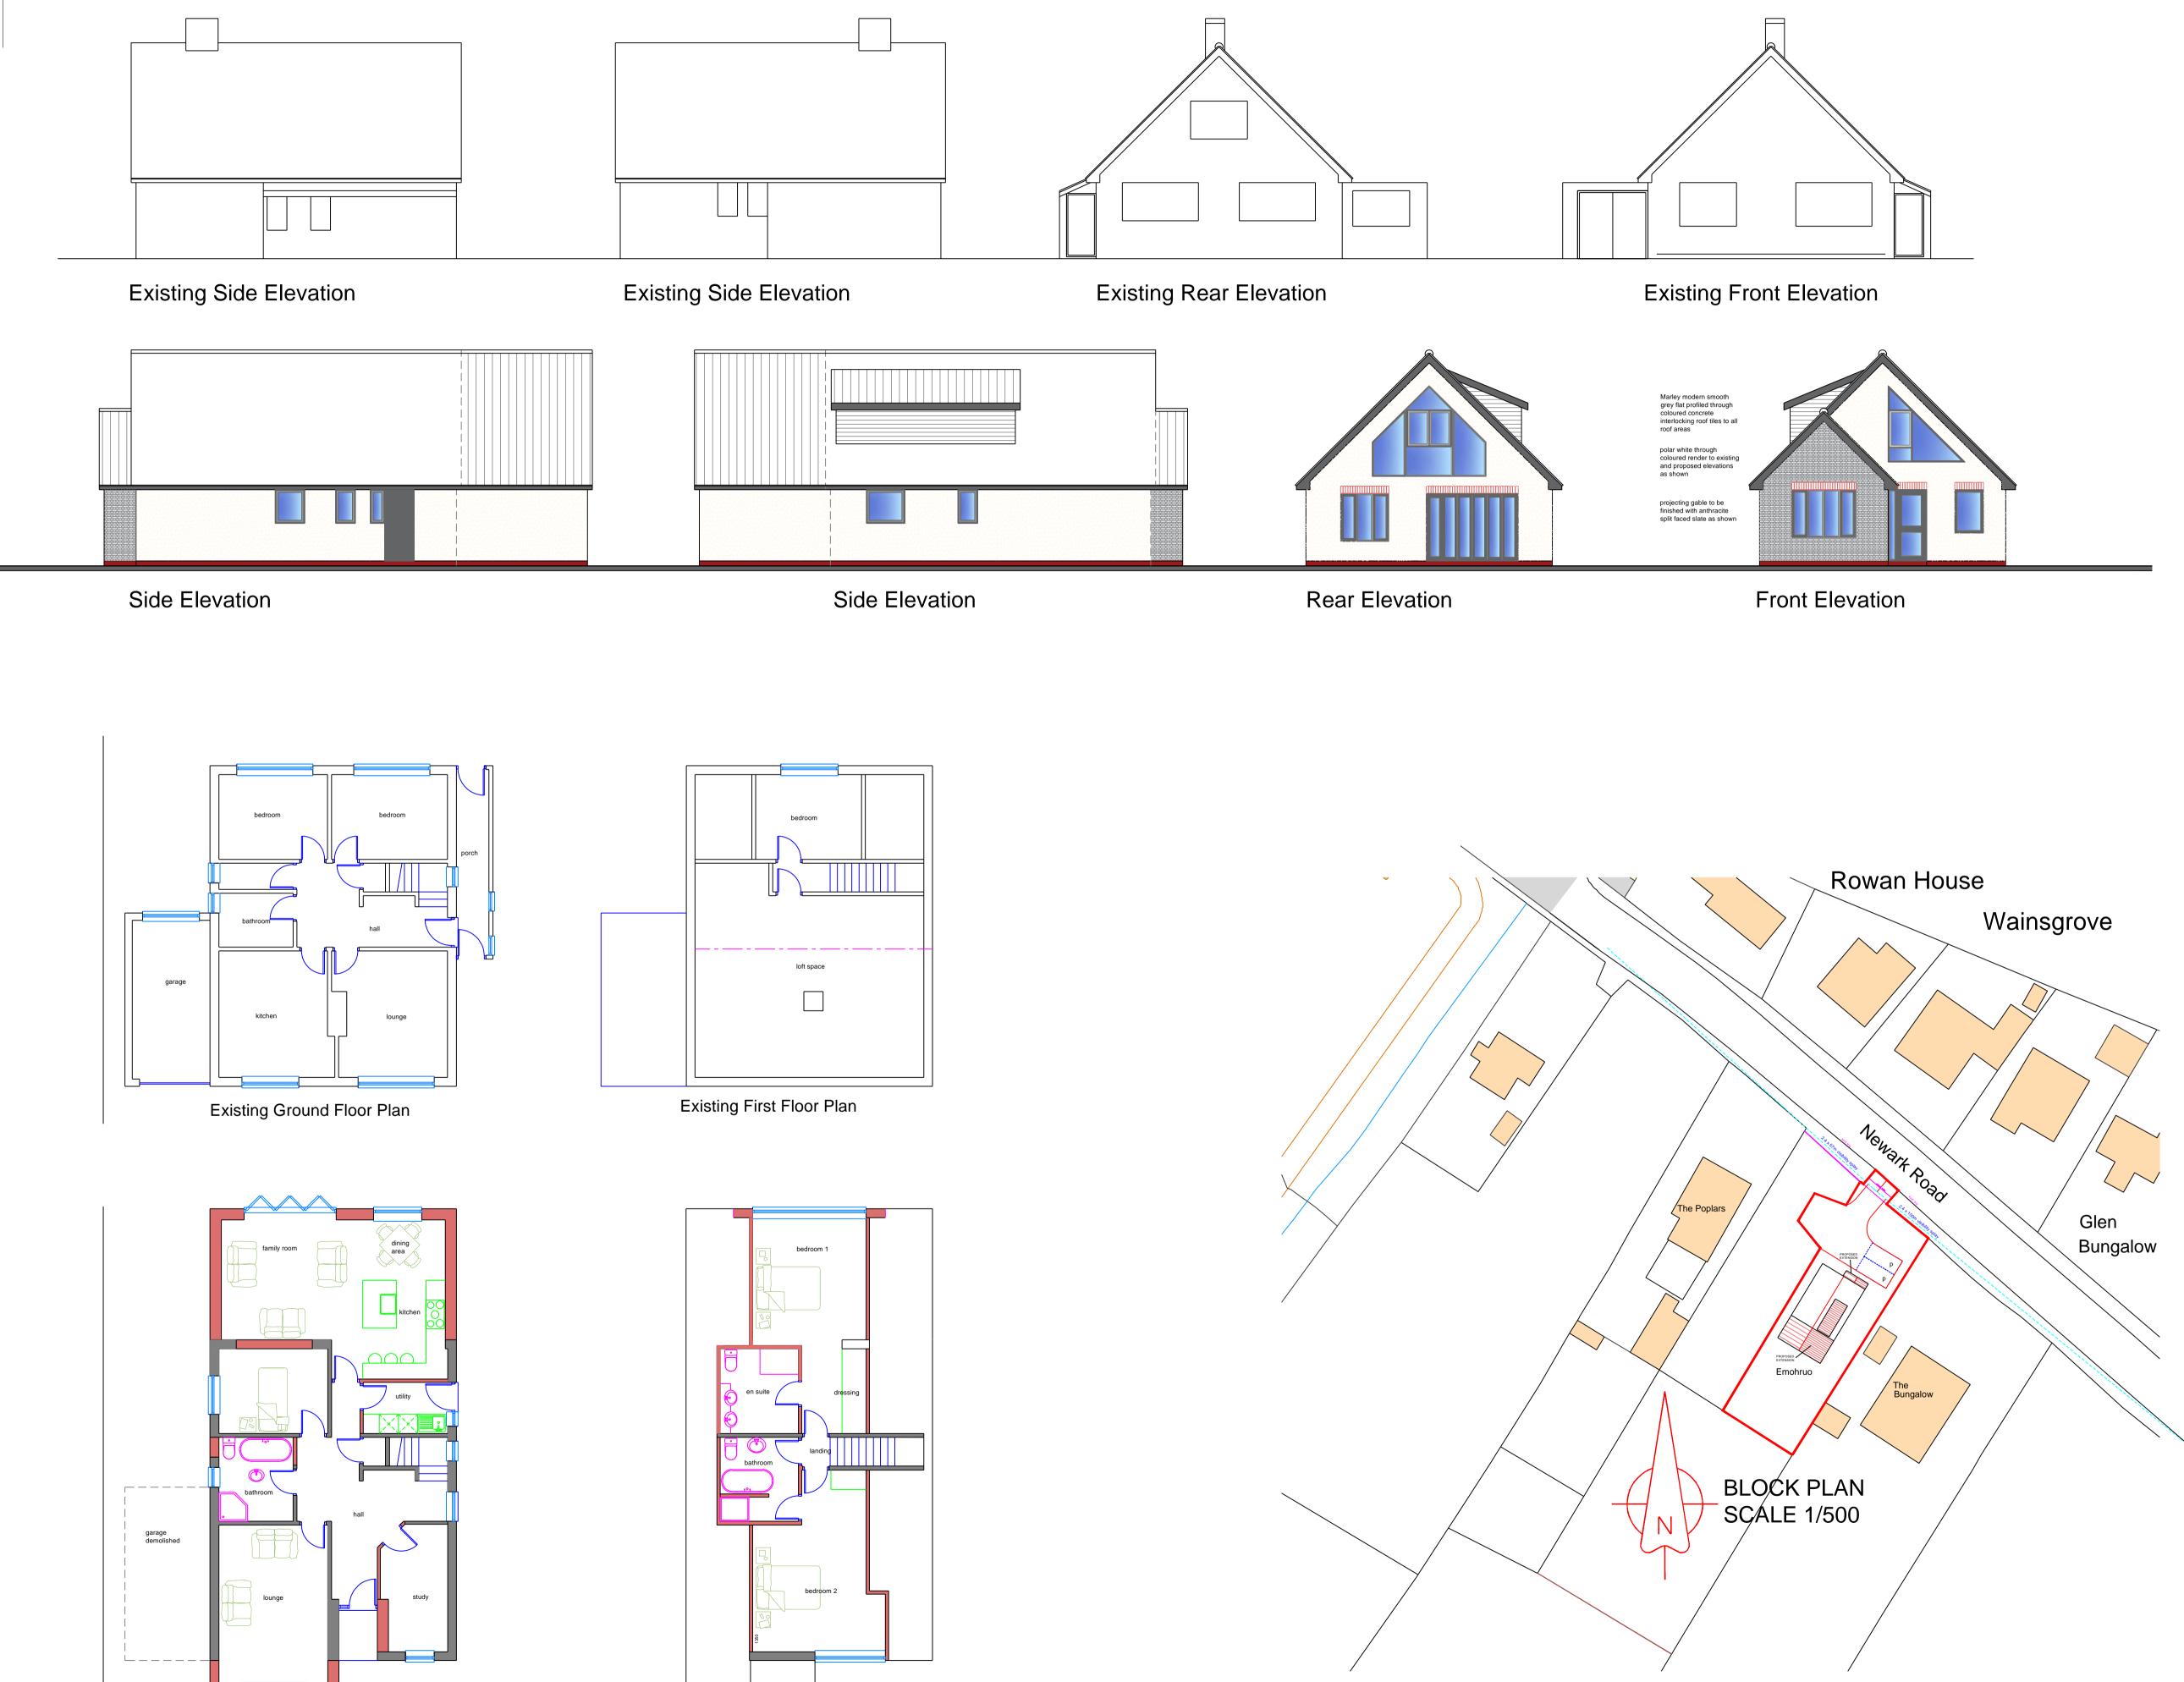

Proposed Ground Floor Plan

Proposed First Floor Plan

Contractors must verify all dimensions on site before commencing any work or making any shop drawings: no dimensions are to be scaled from the drawing. All materials specified on this drawings are to be used strictly in accordance with the manufacturers recommendations and current codes of practise.

COPYRIGHT 🔘

This drawing and any design thereon is the copyright of Richard Smallwood and VENTURE architectural and must not be reproduced without their written consent.

**PLA NNING** 

A 17/01/24 existing floor plan revised RS

richard smallwood M.C.I.A.T. The Elms, Manor View, Caunton, Newark, Notts. Ng23 6AW tel. 01636 636092

DRN CHK

CLIENT MR. P. SPRAY

PROPOSED EXTENSIONS AND REMODELLING AT EMOHRUO NEWARK ROAD WELLOW

## TITLE SCHEME DESIGN

DWG NO. 1009-04

1/100 @ A1

SCALE

DRN REV RS А

СНК

DATE

JANUARY 2024