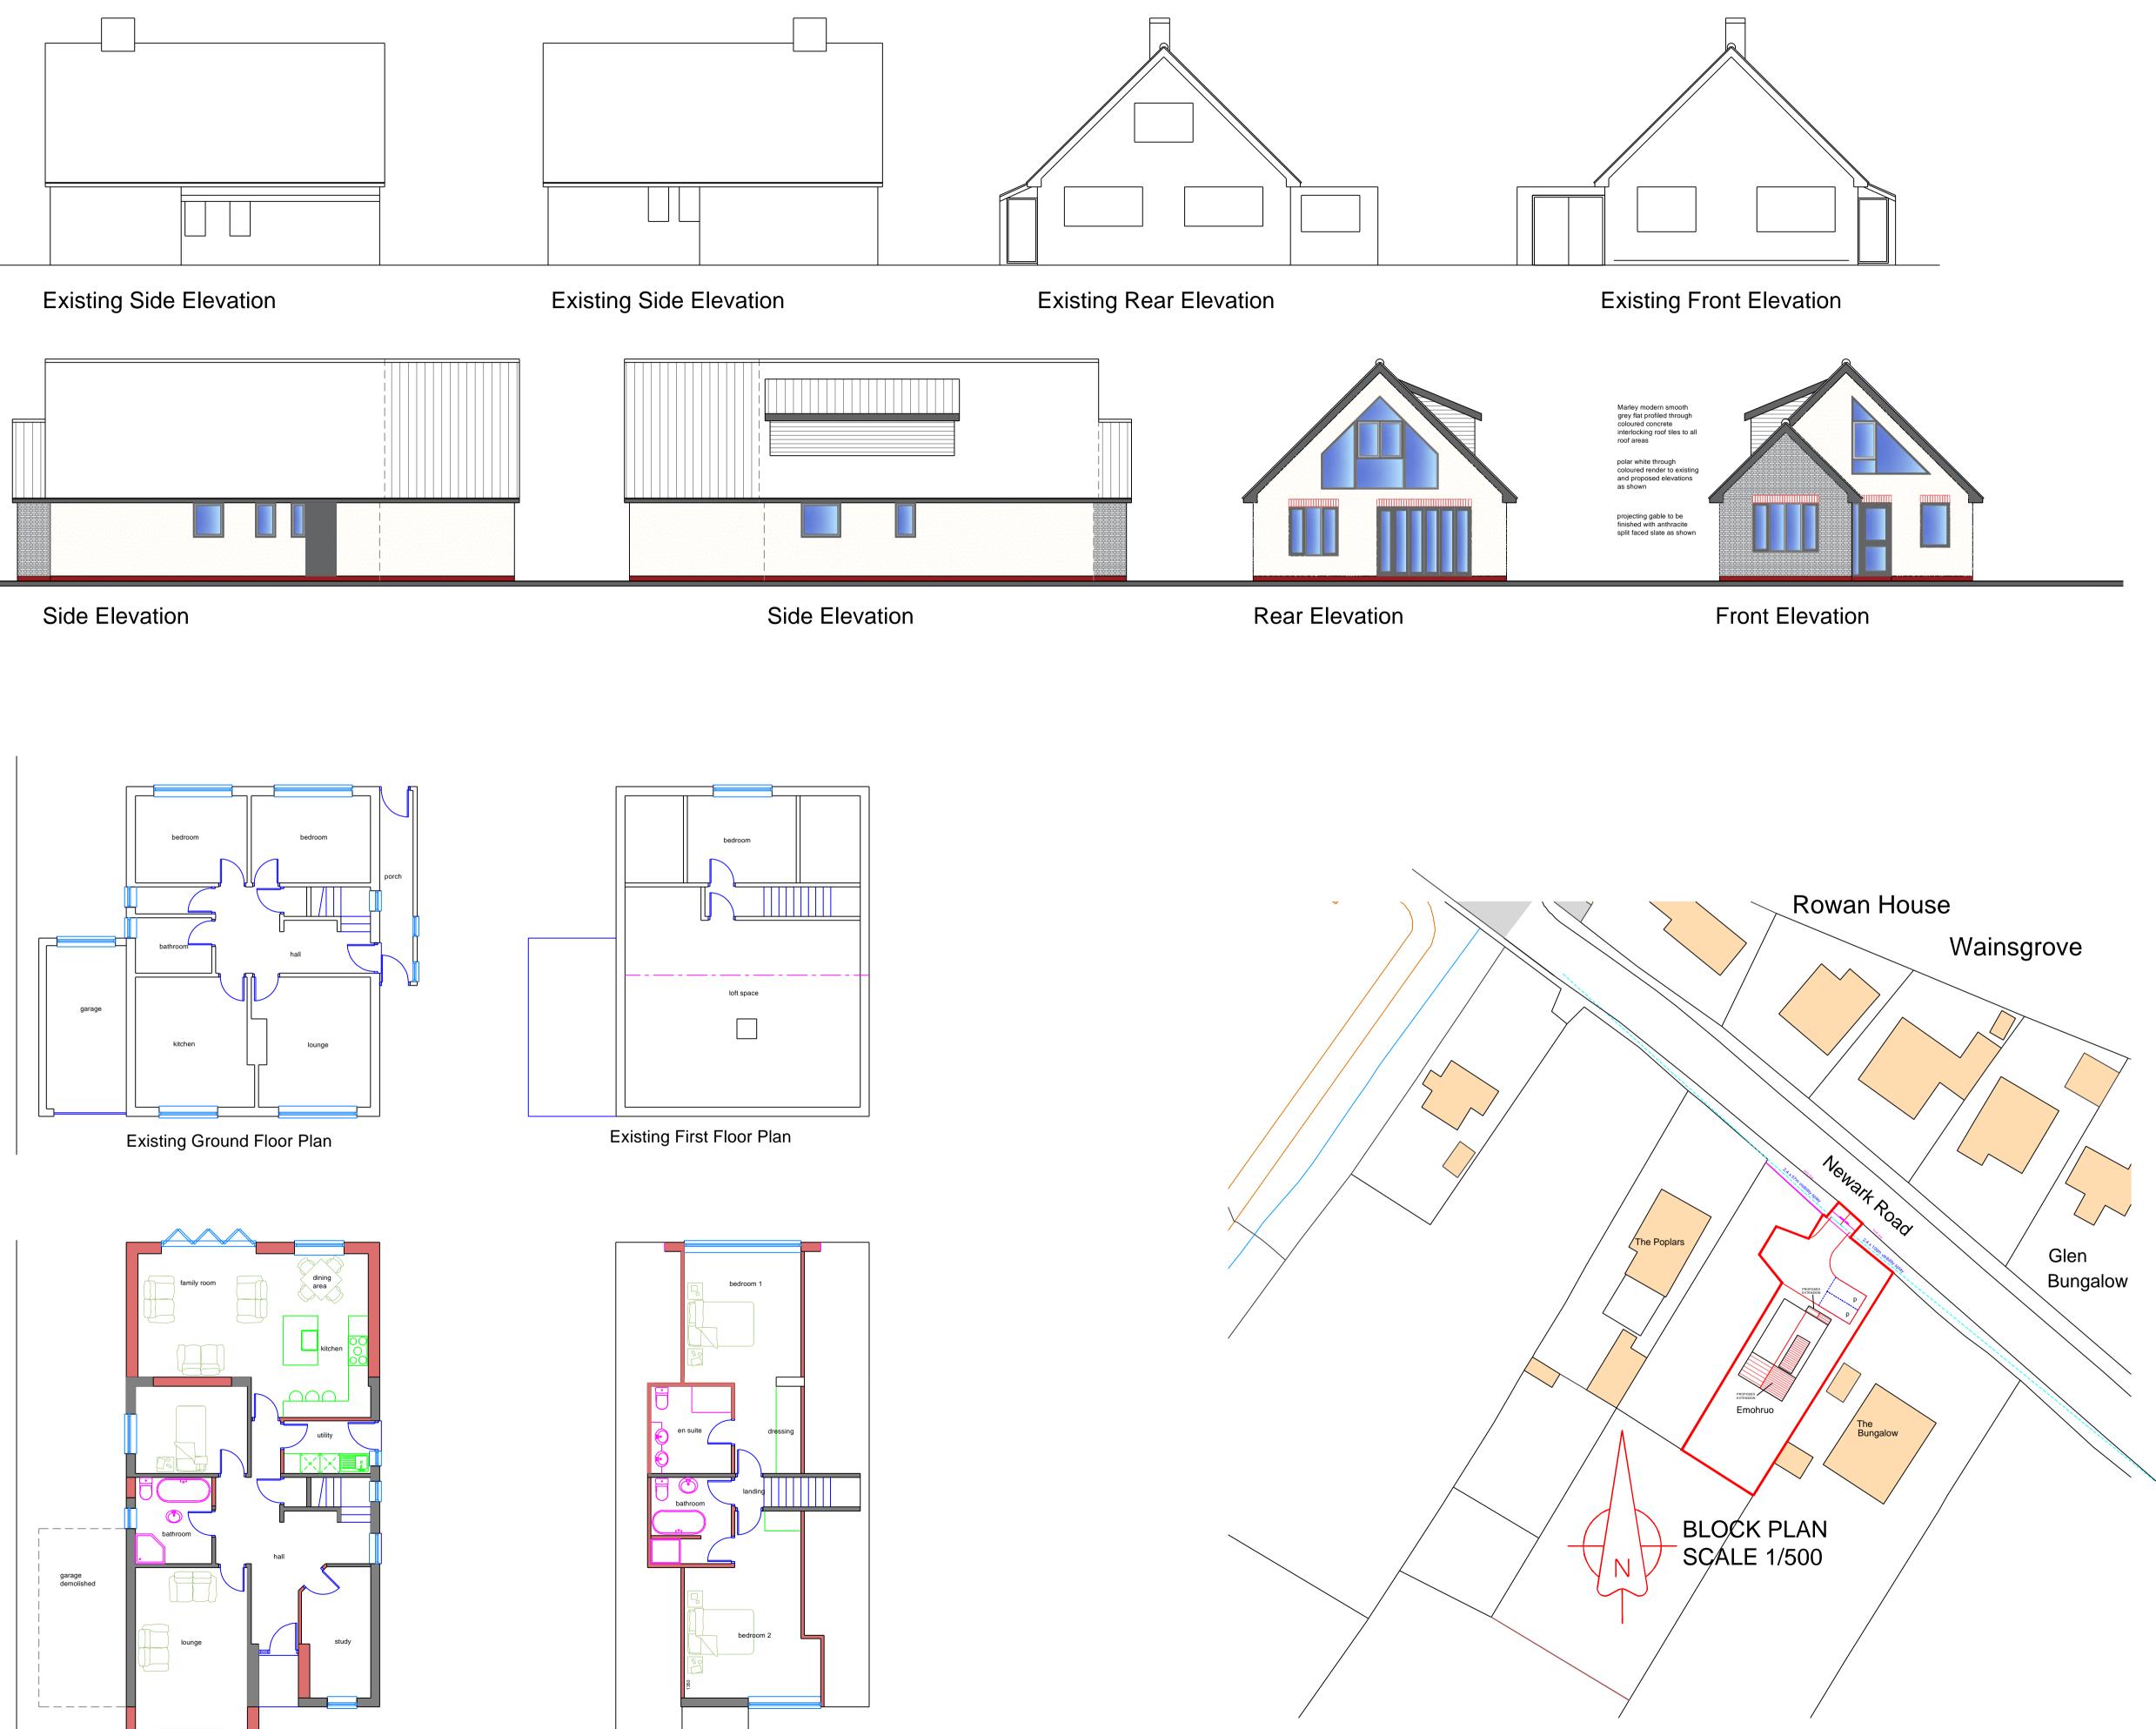

Proposed Ground Floor Plan

Proposed First Floor Plan

Contractors must verify all dimensions on site before commencing any work or making any shop drawings: no dimensions are to be scaled from the drawing. All materials specified on this drawings are to be used strictly in accordance with the manufacturers recommendations and current codes of practise.

COPYRIGHT 🔘

This drawing and any design thereon is the copyright of Richard Smallwood and VENTURE architectural and must not be reproduced without their written consent.

**PLA NNING** 

A 17/01/24 existing floor plan revised RS

richard smallwood M.C.I.A.T. The Elms, Manor View, Caunton, Newark, Notts. Ng23 6AW tel. 01636 636092

DRN CHK

CLIENT MR. P. SPRAY

PROPOSED EXTENSIONS AND REMODELLING AT EMOHRUO NEWARK ROAD WELLOW

## TITLE SCHEME DESIGN

DWG NO. 1009-04

1/100 @ A1

SCALE

DRN REV RS А

СНК

DATE

JANUARY 2024