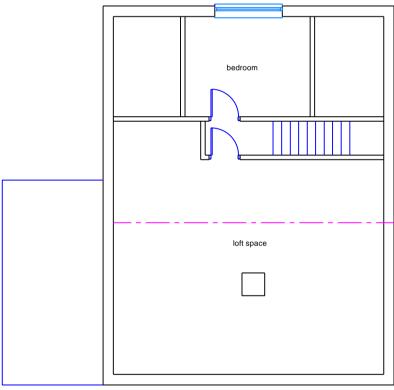

Proposed Ground Floor Plan

Proposed First Floor Plan

Contractors must verify all dimensions on site before commencing any work or making any shop drawings: no dimensions are to be scaled from the drawing. All materials specified on this drawings are to be used strictly in accordance with the manufacturers recommendations and current codes of practise.